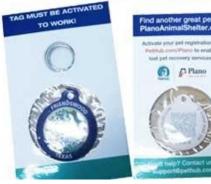

You will be reunited with your pet

With PetHub you can continue to nurture your pet

**Epoxy Cover** 

| NO. | SIZE                      | SHAPES | PICTURES                                                                                     |
|-----|---------------------------|--------|----------------------------------------------------------------------------------------------|
| 1   | Dia.: φ 32MM<br>Hole: 3MM | 0      | Desizes                                                                                      |
| 2   | Dia.: φ 35MM<br>Hole: 3MM |        |                                                                                              |
| 3   | Dia.: φ 40MM<br>Hole: 3MM |        |                                                                                              |
| 4   | Dia.: φ 45MM<br>Hole: 3MM |        |                                                                                              |
| 5   | Dia.: φ 60MM<br>Hole: 3MM |        | TE CON                                                                                       |
| 6   | Dia.: φ 70MM<br>Hole: 3MM |        | TEG CO                                                                                       |
| 7   | 28*52MM<br>Hole: 5MM      |        | PHM PHM                                                                                      |
| 8   | 57*30MM                   |        |                                                                                              |
| 9   | 63.5*38.1MM               | 0      | の表身後<br>E-World<br>Travel a Years live.<br>1712 Man-John, Madelda<br>WWW.2000crldtenurs.2com |