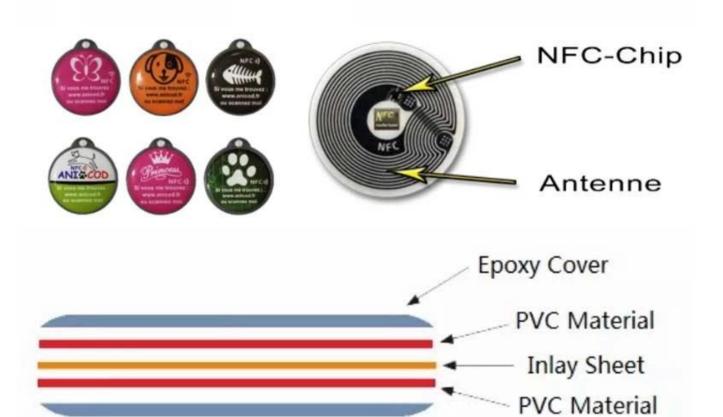

## **NFC Pet Tag Specifications:**

| Product name: | RFID NFC Pet Tag                                                                                                                                                                                             |  |
|---------------|--------------------------------------------------------------------------------------------------------------------------------------------------------------------------------------------------------------|--|
| Material:     | PVC/PET+Epoxy                                                                                                                                                                                                |  |
| Crafts:       | Number printing (Serial No & Chip UID etc), QR, Barcode etc<br>Chip program/encode/lock/encrption will be available as well (URL ,TEXT ,Number<br>and Vcard) Epoxy, Customize size and shape, Hole punch etc |  |
| Size:         | Round: dia 34mm or customized                                                                                                                                                                                |  |
| Printing:     | Custom 4C LOGO printing or serial number, QR code                                                                                                                                                            |  |
| QC Control:   | 100% inspect before packing, Spot inspect before shipping                                                                                                                                                    |  |
| MOQ:          | 500pcs                                                                                                                                                                                                       |  |
| Sample:       | Free stock testing sample pls contact us                                                                                                                                                                     |  |