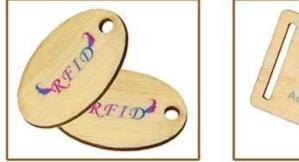

NFC Colorful Bamboo Cards Specifications:

| Material:       | Bamboo wood /Black walnut wood/ Cherry wood/Shabili wood /basswood /                     |
|-----------------|------------------------------------------------------------------------------------------|
| Size:           | 85.5*54*1.6mm / 30mm round or customized non standard size based on<br>your requirements |
| Color:          | Same color as wood color                                                                 |
| RFID Chip Type: | LF 125khz or HF 13.56mhz for key card access control                                     |
| Protocal:       | ISO14443A, ISO15693, ISO7814, ISO7815, ISO18000-6C etc                                   |
| Printing:       | CMYK offset printing, Engraved laser                                                     |

| Crafts:      | Surface Printing :Serial No & Chip UID printing, QR, Barcode ,Magnetic strip<br>,signature panel Other service : Chip program/encode/lock/encryption will<br>be available as well (URL ,TEXT ,Number and Vcard) |
|--------------|-----------------------------------------------------------------------------------------------------------------------------------------------------------------------------------------------------------------|
| Application: | Access Control & Security, Parking and Payment, Ticketing, Health care,<br>Travel, Time Attendance, Club/SPA Membership Management, Rewards and<br>Promotion, etc                                               |
| Sample:      | Free samples are available upon request                                                                                                                                                                         |