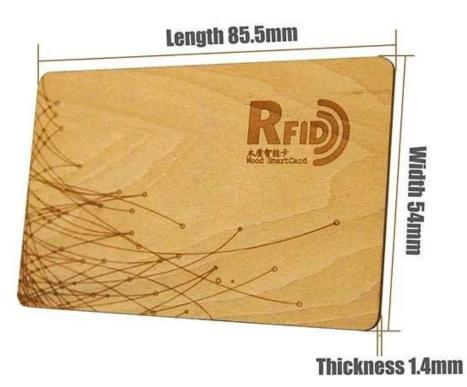

NFC Colorful Bamboo Cards Specifications:

| Material:       | Bamboo wood /Black walnut wood/ Cherry wood/Shabili wood /basswood /                     |
|-----------------|------------------------------------------------------------------------------------------|
| Size:           | 85.5*54*1.6mm / 30mm round or customized non standard size based on<br>your requirements |
| Color:          | Same color as wood color                                                                 |
| RFID Chip Type: | LF 125khz or HF 13.56mhz for key card access control                                     |
| Protocal:       | ISO14443A, ISO15693, ISO7814, ISO7815, ISO18000-6C etc                                   |
| Printing:       | CMYK offset printing, Engraved laser                                                     |