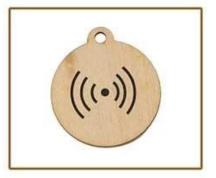

NFC Colorful Bamboo Cards Specifications:

| Material:       | Bamboo wood /Black walnut wood/ Cherry wood/Shabili wood /basswood /                     |
|-----------------|------------------------------------------------------------------------------------------|
| Size:           | 85.5*54*1.6mm / 30mm round or customized non standard size based on<br>your requirements |
| Color:          | Same color as wood color                                                                 |
| RFID Chip Type: | LF 125khz or HF 13.56mhz for key card access control                                     |
| Protocal:       | ISO14443A, ISO15693, ISO7814, ISO7815, ISO18000-6C etc                                   |
| Printing:       | CMYK offset printing, Engraved laser                                                     |

| Crafts:      | Surface Printing :Serial No & Chip UID printing, QR, Barcode ,Magnetic strip<br>,signature panel Other service : Chip program/encode/lock/encryption will<br>be available as well (URL ,TEXT ,Number and Vcard) |
|--------------|-----------------------------------------------------------------------------------------------------------------------------------------------------------------------------------------------------------------|
| Application: | Access Control & Security, Parking and Payment, Ticketing, Health care,<br>Travel, Time Attendance, Club/SPA Membership Management, Rewards and<br>Promotion, etc                                               |
| Sample:      | Free samples are available upon request                                                                                                                                                                         |