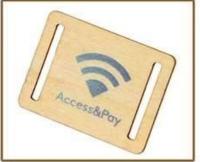

NFC Colorful Bamboo Cards Specifications:

| Material:       | Bamboo wood /Black walnut wood/ Cherry wood/Shabili wood /basswood /                     |
|-----------------|------------------------------------------------------------------------------------------|
| Size:           | 85.5*54*1.6mm / 30mm round or customized non standard size based on<br>your requirements |
| Color:          | Same color as wood color                                                                 |
| RFID Chip Type: | LF 125khz or HF 13.56mhz for key card access control                                     |
| Protocal:       | ISO14443A, ISO15693, ISO7814, ISO7815, ISO18000-6C etc                                   |
| Printing:       | CMYK offset printing, Engraved laser                                                     |

| Crafts:      | Surface Printing :Serial No & Chip UID printing, QR, Barcode ,Magnetic strip<br>,signature panel Other service : Chip program/encode/lock/encryption will<br>be available as well (URL ,TEXT ,Number and Vcard) |
|--------------|-----------------------------------------------------------------------------------------------------------------------------------------------------------------------------------------------------------------|
| Application: | Access Control & Security, Parking and Payment, Ticketing, Health care,<br>Travel, Time Attendance, Club/SPA Membership Management, Rewards and<br>Promotion, etc                                               |
| Sample:      | Free samples are available upon request                                                                                                                                                                         |