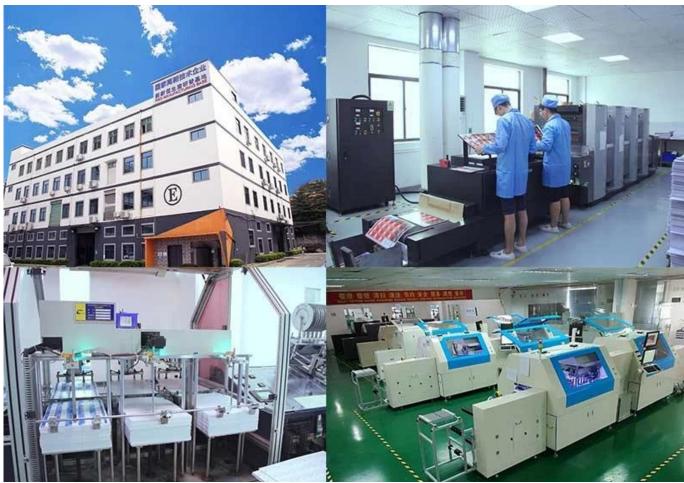

## **Factory Information**

| Factory Size:                  | 3,000-5,000 square meters                                                                                        |
|--------------------------------|------------------------------------------------------------------------------------------------------------------|
|                                | Floor 2-4, E Building,Yongda Industrial Zone, No.14 Rongfu Road,Guanlan,Longhua<br>New District,Shenzhen, 518110 |
| No. of<br>Production<br>Lines: | 6                                                                                                                |
| Contract<br>Manufacturing:     | OEM Service Offered, Design Service Offered, Buyer Label Offered                                                 |
| Annual Output<br>Value:        | US\$50 Million - US\$100 Million                                                                                 |