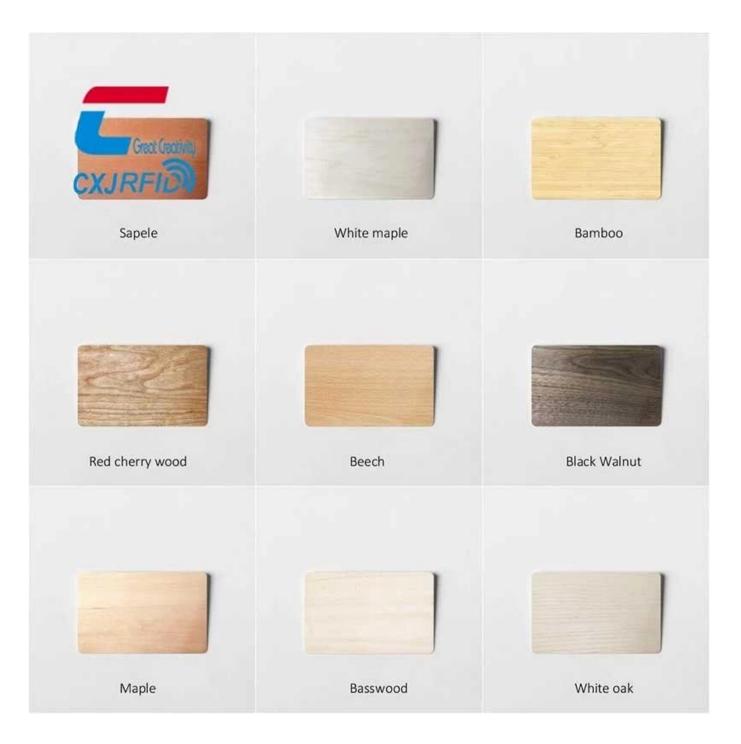

NFC Colorful Bamboo Cards Specifications:

| Material:       | Bamboo wood /Black walnut wood/ Cherry wood/Shabili wood /basswood /                     |
|-----------------|------------------------------------------------------------------------------------------|
| Size:           | 85.5*54*1.6mm / 30mm round or customized non standard size based on<br>your requirements |
| Color:          | Same color as wood color                                                                 |
| RFID Chip Type: | LF 125khz or HF 13.56mhz for key card access control                                     |
| Protocal:       | ISO14443A, ISO15693, ISO7814, ISO7815, ISO18000-6C etc                                   |
| Printing:       | CMYK offset printing, Engraved laser                                                     |