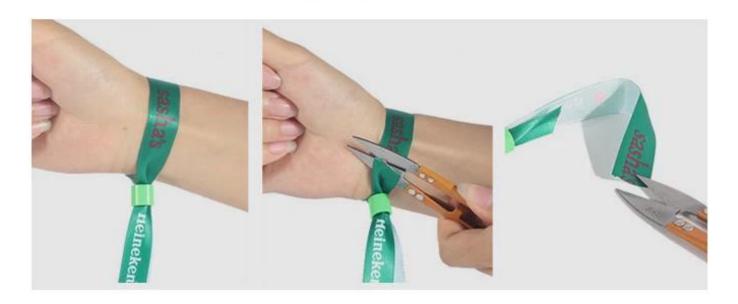

| Debossed, Embossed, Printed, Ink filled, Color-coat, Laser, etc.                       |
| Frequency       | 125KHz, 13.56MHz, 860-960Mhz                                                           |
| Protocol        | ISO 14443A/15693/ISO18000-6C                                                           |
| Chip            | LF, HF, UHF                                                                            |
| Application     | Festival, event, vocal concert, party, campaign, entrance ticket, access control, etc. |
| Packing Details | 100 pcs/OPP bag, 10 bags/CNT                                                           |
| Delivery Time   | 9-12 working days after the order confirmed                                            |



# One-time wrist rope

Use the method as shown



### **Production Process of RFID Fabric Wristband:**

#### Fabric RFID Wristband Production Process



## **Our Company and Factory:**

# **Company Introduction**

### Office

3,000 m<sup>2</sup> office, 250+ professional sales service you!





Shenzhen Great Creativity Smart Card Co.,Ltd.

#### Factory

12,000m3 clean work shop, more than 500 staffs, strict QC system, full set of advanced machines for all kinds of crafts production, ensuring each order will be taken cared fast and well.



If you want to know more or want to customize RFID/NFC fabric wristband products, please feel free to contact us: <a href="mailto:info@nfctagfactory.com">info@nfctagfactory.com</a>