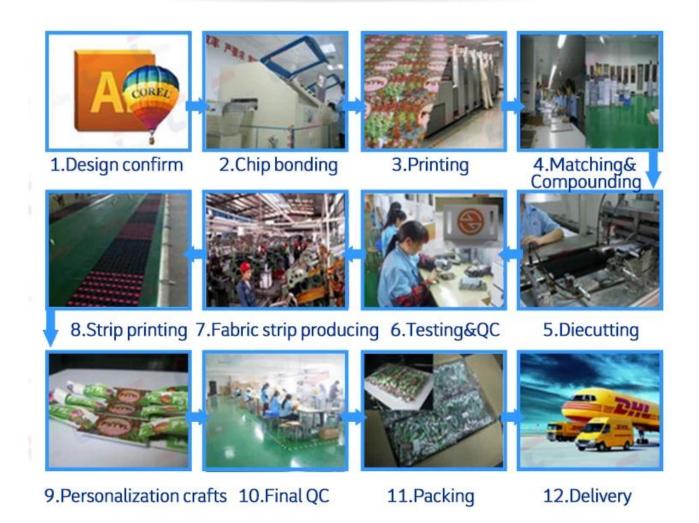

### **Production Process of RFID Fabric Wristband:**

#### Fabric RFID Wristband Production Process