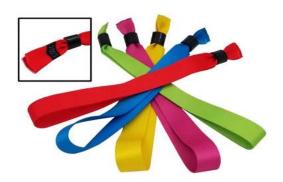

Fabric RFID wristband is a portable transponder used widely for access control in resorts and theme parks, swimming pools, water parks, health and fitness centers or amusement parks. It provides outstanding performance and durability in harsh environmental conditions. All our RFID wristbands undergo various stringent quality tests throughout the production process.

#### **RFID Fabric Wristband Features:**

Perfect customized thermal transfer printing Soft and light, comfortable, convenient Reusable or one time use clasp can be used Customization

#### **Product Specifications:**

| Product Type | RFID fabric wristband |
|--------------|-----------------------|
|--------------|-----------------------|

| Material        | Fabric band+PVC RFID tag+plastic slider                                                |
|-----------------|----------------------------------------------------------------------------------------|
| Weaving Size    | 350*15 mm or customized                                                                |
| Tag Size        | 40*25 mm, 35*26 mm or customized                                                       |
| Craft           | Debossed, Embossed, Printed, Ink filled, Color-coat, Laser, etc.                       |
| Frequency       | 125KHz, 13.56MHz, 860-960Mhz                                                           |
| Protocol        | ISO 14443A/15693/ISO18000-6C                                                           |
| Chip            | LF, HF, UHF                                                                            |
| Application     | Festival, event, vocal concert, party, campaign, entrance ticket, access control, etc. |
| Packing Details | 100 pcs/OPP bag, 10 bags/CNT                                                           |
| Delivery Time   | 9-12 working days after the order confirmed                                            |