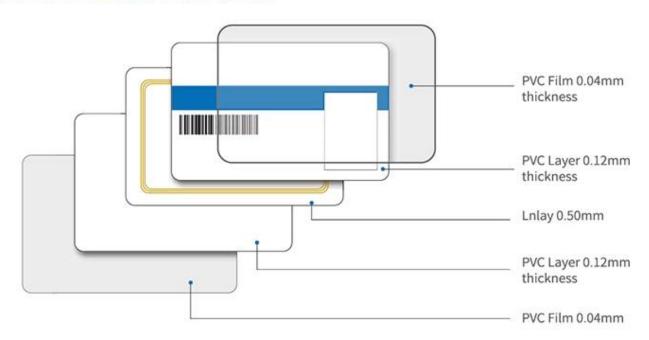

, Silver/Gold background           |
| Chip              | Ultralight, NTAG 213, MIFARE Classic 1K/4K, etc                      |
| Frequency         | HF/13.56MHz                                                          |
| Protocol          | ISO14443A/ISO15693                                                   |
| MOQ               | 500 pcs                                                              |
| Sample            | Free samples for testing                                             |
| Application       | Payment, access control, ticket management, membership control, etc. |
| Packaging Details | 200 pcs/box, 10 boxes/carton                                         |
| Lead Time         | 6-10 working days                                                    |

## **STRUCTURE**



## **APPLICATIONS**



Loyalty



Cashless Payment



Transportation



Hotel Room



Access Control