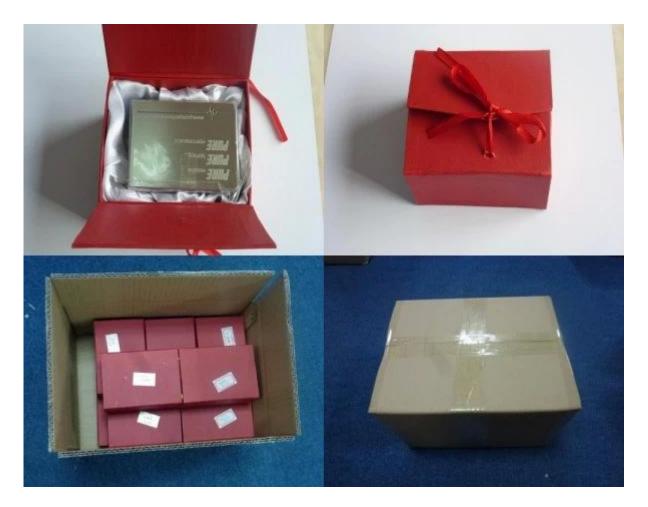

Sample delivery time: 3-5 working days.

Production Time of metal card: 7 days at least, it depends much on the quantity after sample is approved.

Packaging details of metal card: Each in a ploy bag, 100pcs in a red gift box,5 5\*12\*8.5mm, 20 boxes/carton, or on demand.

Product Picture of metallic looking business metal card with etched numbering

Package details of metallic looking business metal card with etched numbering (Each metal card in a ploy bag, 100pcs in a red gift box, 5 5\*12\*8.5mm, 20 boxes/carton, or on demand.)