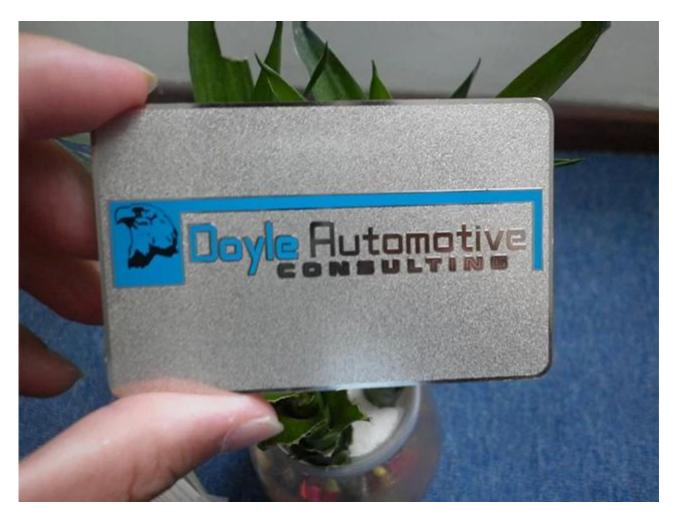

Product Picture of metallic looking business metal card with etched numbering

Package details of metallic looking business metal card with etched numbering (Each metal card in a ploy bag, 100pcs in a red gift box, 5 5\*12\*8.5mm, 20 boxes/carton, or on demand.)