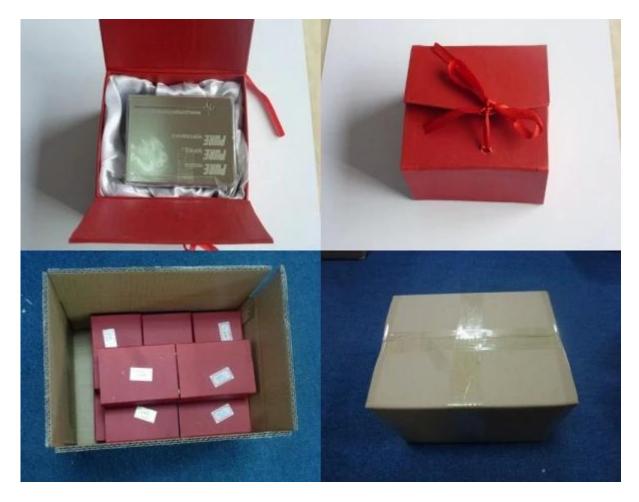

## Package details of metal business card

(Each metal card in a ploybag, 100pcs in a red gift box, 5 5\*12\*8.5mm, 20 boxes/carton, or on demand.)

Our other products: