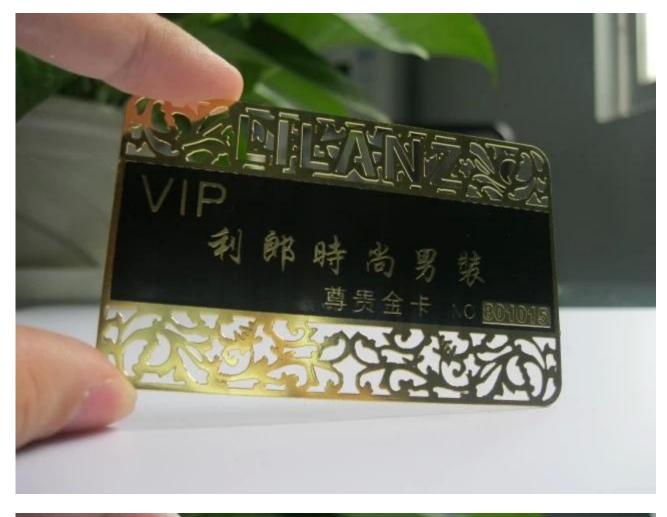

m:                    | pay by T/T or Western Union, MoneyGram etc.                                                                   |
| Price terms:                     | we accept FOB/CNF/CIF price. 100% deposit of the total payment before bulk production.                        |
| Monthly capacity of metal card:  | 40,000,000pcs/month.                                                                                          |
| Certificates of metal card:      | ISO 9001-2008, SGS.                                                                                           |
| Applications of metal card:      | Club, promotion, advertising, enterprises, bank, traffic, insurance, super marketing etc.                     |

## Product Picture of metal business card with die cutting design







## Package details of metal business card

(Each metal card in a ploybag, 100pcs in a red gift box, 5 5\*12\*8.5mm, 20 boxes/carton, or on demand.)



Our other products:



## **Company Information**

Shenzhen Chuang Xin Jia Smart Card Co.,Ltd is a professional metal card manufacturer in China, which has over 15 years. Our main products include RFID tag/NFC tags, RFID/NFC card, RFID ID card, RFID wristband, NFC stickers, NFC readers, metal card, plastic card etc. Our big clients include Sony, Samsung, OPPO, British Telecom.

Established in 1999, our company is specialized in metal card, metal label, metal bookmark, metal logo, metal opener, metal candle holder, Metal Christmas Decorations etc.

Our monthly capacity has reached 40,000,000pcs, 60% exported overseas and gained an inter