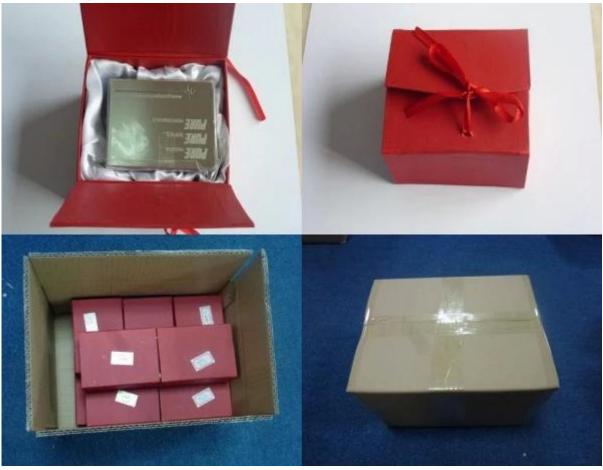

## Package details of die cutting metal stainless steel card

(Each metal card in a ploy bag, 100pcs in a red gift box, 5 5\*12\*8.5mm, 20 boxes/carton, or on demand.)

**Our other products:** 