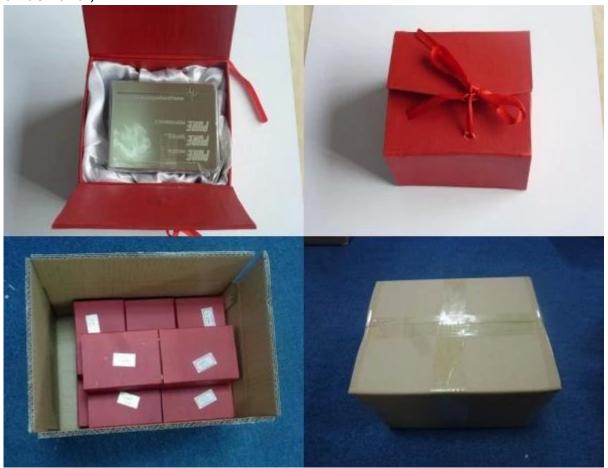

Packaging details of metal card: Each in a ploy bag, 100pcs in a red gift box,5 5\*12\*8.5mm, 20 boxes/carton, or on demand.

Lead time: 7-10 days after the receipt(below 1000pcs), or depend on the quantity.

## Package details of gold metal membership cards

(Each metal card in a ploy bag, 100pcs in a red gift box, 5 5\*12\*8.5mm, 20 boxes/carton, or on demand.)

**Our other products:** 