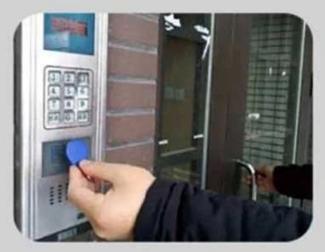

|  |
| Surface:           | Glossy, matt finish                                                                              |  |
| Crafts:            | Number printing (Serial No & Chip UID etc), QR, Barcode etc, Chip program/encode etc             |  |
| Application:       | Membership card, School card, Park Card, Elevator card                                           |  |
| Sample:            | Free samples are available upon request                                                          |  |
| Supply Ability:    | 2000000 Piece/Pieces per Month                                                                   |  |
| Packaging Details: | 100pcs per opp bag, then in white box, white box in carton box or customized other style package |  |

## APPLICATION



Door Access Control



Elevator



Park



Attendance Management

## INTRODUCTION



Function :RFID chip contactless Range: 0-44mm Frequency:13.56mHZ / 125KHZ Material: zinc alloy

Application: Elevator card, Membership Card School Card, Park Card

## MULTI-SIZE

| SHAPE     | SIZE    | WEIGHT |
|-----------|---------|--------|
| ROUND     | 35*66MM | 18G    |
| RECTANGLE | 30*76MM | 20G    |
| OVAL      | 35*80MM | 24G    |