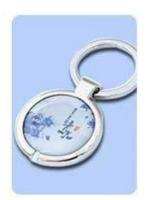

## MULTI-SIZE

| SHAPE     | SIZE    | WEIGHT |
|-----------|---------|--------|
| ROUND     | 35*66MM | 18G    |
| RECTANGLE | 30*76MM | 20G    |
| OVAL      | 35*80MM | 24G    |