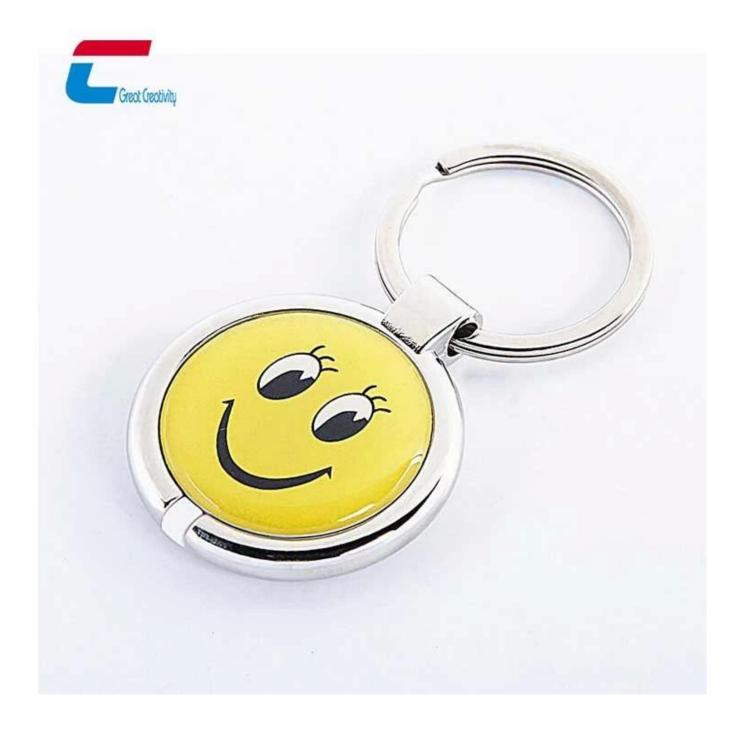

## **NFC Metal Keychain Description:**

NFC Metal keychain is a transponder consisting of a chip and a coil antenna in the robust Metal/PVC/Epoxy material. It has a hole for a key ring or chain.

RFID Keyfob could be common 13.56 MHz or 125 kHz, compliant with various chips for widely use. Each RFID keyfob is produced with a unique ID, so is an ideal low-cost and reliable solution to improve efficiency of the management and heighten the security, Like automated check-in/check-out procedures in hotels.

**NFC Metal Keychain Specifications:** 

| Material:          | Metal+PVC with epoxy resin                                                                       |  |
|--------------------|--------------------------------------------------------------------------------------------------|--|
| Size:              | 35*66mm, 30*76mm,35*80mm or customized size.                                                     |  |
| RFID chip:         | HF 13.56mhz                                                                                      |  |
| Printing:          | CMYK offset printing, digital printing                                                           |  |
| Surface:           | Glossy, matt finish                                                                              |  |
| Crafts:            | Number printing (Serial No & Chip UID etc), QR, Barcode etc, Chip program/encode etc             |  |
| Application:       | Membership card, School card, Park Card, Elevator card                                           |  |
| Sample:            | Free samples are available upon request                                                          |  |
| Supply Ability:    | 2000000 Piece/Pieces per Month                                                                   |  |
| Packaging Details: | 100pcs per opp bag, then in white box, white box in carton box or customized other style package |  |