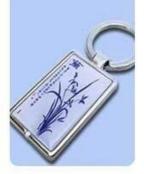

## MULTI-SIZE

| SHAPE     | SIZE    | WEIGHT |
|-----------|---------|--------|
| ROUND     | 35*66MM | 18G    |
| RECTANGLE | 30*76MM | 20G    |
| OVAL      | 35*80MM | 24G    |