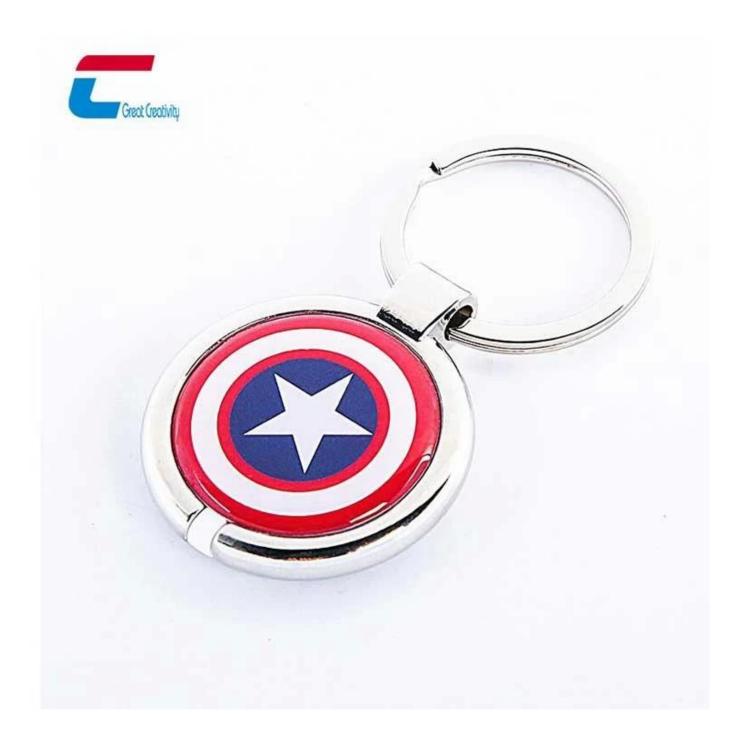

## **NFC Metal Keychain Description:**

NFC Metal keychain is a transponder consisting of a chip and a coil antenna in the robust Metal/PVC/Epoxy material. It has a hole for a key ring or chain.

RFID Keyfob could be common 13.56 MHz or 125 kHz, compliant with various chips for widely use. Each RFID keyfob is produced with a unique ID, so is an ideal low-cost and reliable solution to improve efficiency of the management and heighten the security, Like automated check-in/check-out procedures in hotels.

**NFC Metal Keychain Specifications:** 

| Material:          | Metal+PVC with epoxy resin                                                                       |  |
|--------------------|--------------------------------------------------------------------------------------------------|--|
| Size:              | 35*66mm, 30*76mm,35*80mm or customized size.                                                     |  |
| RFID chip:         | HF 13.56mhz                                                                                      |  |
| Printing:          | CMYK offset printing, digital printing                                                           |  |
| Surface:           | Glossy, matt finish                                                                              |  |
| Crafts:            | Number printing (Serial No & Chip UID etc), QR, Barcode etc, Chip program/encode etc             |  |
| Application:       | Membership card, School card, Park Card, Elevator card                                           |  |
| Sample:            | Free samples are available upon request                                                          |  |
| Supply Ability:    | 2000000 Piece/Pieces per Month                                                                   |  |
| Packaging Details: | 100pcs per opp bag, then in white box, white box in carton box or customized other style package |  |