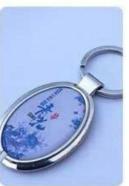

## MULTI-SIZE

| SHAPE     | SIZE    | WEIGHT |
|-----------|---------|--------|
| ROUND     | 35*66MM | 18G    |
| RECTANGLE | 30*76MM | 20G    |
| OVAL      | 35*80MM | 24G    |