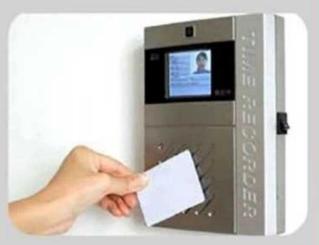

| Glossy, matt finish                                                                              |  |
| Crafts:            | Number printing (Serial No & Chip UID etc), QR, Barcode etc, Chip program/encode etc             |  |
| Application:       | Membership card, School card, Park Card, Elevator card                                           |  |
| Sample:            | Free samples are available upon request                                                          |  |
| Supply Ability:    | 2000000 Piece/Pieces per Month                                                                   |  |
| Packaging Details: | 100pcs per opp bag, then in white box, white box in carton box or customized other style package |  |

## APPLICATION



Door Access Control



Elevator



Park



Attendance Management

## INTRODUCTION



Function :RFID chip contactless Range: 0-44mm Frequency:13.56mHZ / 125KHZ Material: zinc alloy

Application: Elevator card, Membership Card School Card, Park Card

## MULTI-SIZE

| SHAPE     | SIZE    | WEIGHT |
|-----------|---------|--------|
| ROUND     | 35*66MM | 18G    |
| RECTANGLE | 30*76MM | 20G    |
| OVAL      | 35*80MM | 24G    |