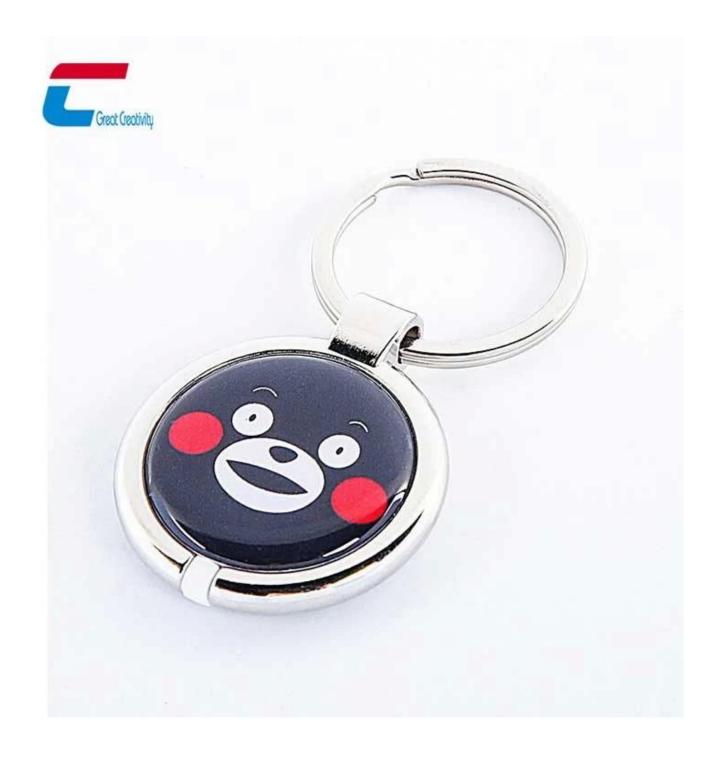

## **NFC Metal Keychain Description:**

NFC Metal keychain is a transponder consisting of a chip and a coil antenna in the robust Metal/PVC/Epoxy material. It has a hole for a key ring or chain.

RFID Keyfob could be common 13.56 MHz or 125 kHz, compliant with various chips for widely use. Each RFID keyfob is produced with a unique ID, so is an ideal low-cost and reliable solution to improve efficiency of the management and heighten the security, Like automated check-in/check-out procedures in hotels.

**NFC Metal Keychain Specifications:** 

| Material:          | Metal+PVC with epoxy resin                                                                       |  |
|--------------------|--------------------------------------------------------------------------------------------------|--|
| Size:              | 35*66mm, 30*76mm,35*80mm or customized size.                                                     |  |
| RFID chip:         | HF 13.56mhz                                                                                      |  |
| Printing:          | CMYK offset printing, digital printing                                                           |  |
| Surface:           | Glossy, matt finish                                                                              |  |
| Crafts:            | Number printing (Serial No & Chip UID etc), QR, Barcode etc, Chip program/encode etc             |  |
| Application:       | Membership card, School card, Park Card, Elevator card                                           |  |
| Sample:            | Free samples are available upon request                                                          |  |
| Supply Ability:    | 2000000 Piece/Pieces per Month                                                                   |  |
| Packaging Details: | 100pcs per opp bag, then in white box, white box in carton box or customized other style package |  |