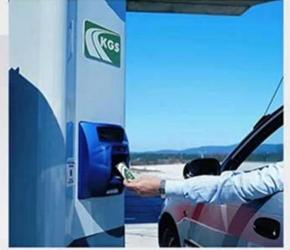

### **UHF RFID Card Features:**

<u>UHF RFID card</u> has a long reading distance and is generally used in a system such as a parking lot for remote reading. It has extended read range of up to 10-12 meters (depending upon the reader). UHF RFID card offers worldwide operation in UHF 860-960MHz band.