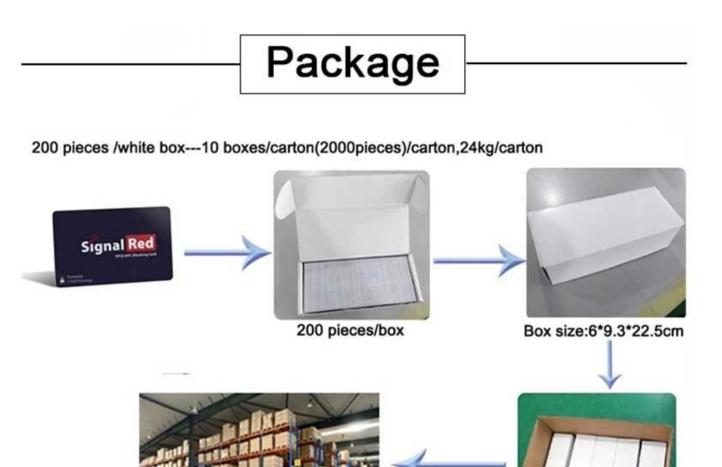

Carton size:13\*23.5\*50cm

If you want to know more or want to customize 860-960MHZ RFID Cards products, please feel free to contact us: <u>info@nfctagfactory.com</u>