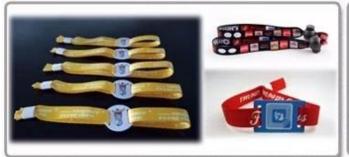

## DISPOSABLE WRISTBAND

1. Fabric wristband

2. Waterproof paper /plastic wristand