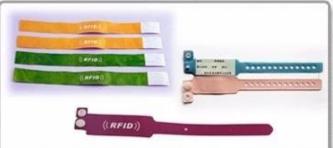

## DISPOSABLE WRISTBAND

1. Fabric wristband

2. Waterproof paper /plastic wristand