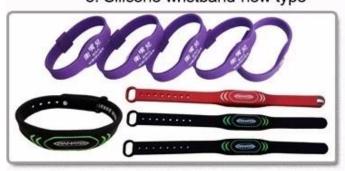

### **DURABLE WRISTBAND**

3. Silicone wristband-common type

4. Silicone wristband-new type

5. Silicone wristband-new type

6. LED wristband