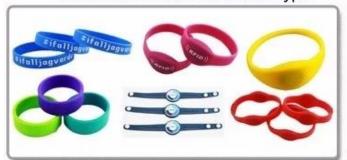

### **DURABLE WRISTBAND**

3. Silicone wristband-common type

4. Silicone wristband-new type

5. Silicone wristband-new type

6. LED wristband