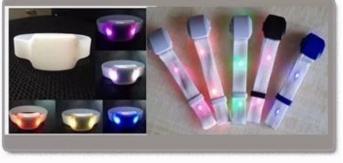

### **DURABLE WRISTBAND**

3. Silicone wristband-common type

4. Silicone wristband-new type

5. Silicone wristband-new type

6. LED wristband