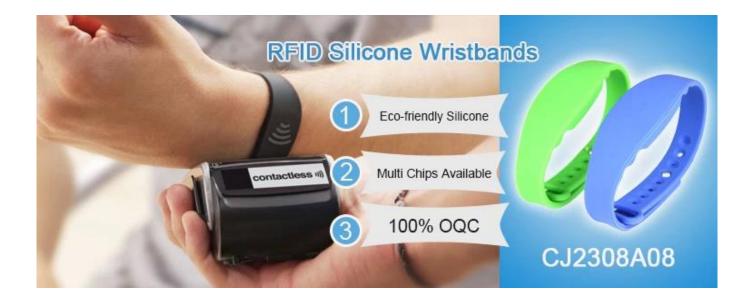

RFID silicone wristbands are comfortable and durable, which are equipped with a slider for a one-size-fits-all capability, recycle used. Widely used in gymnasium, beach, ocean, parties, conferences, etc. Our RFID silicone wristbands are ideal for access control, event management, cashless payments, and social media marketing programs. RFID NFC silicone wristband with its environmental friendly material and smooth touch, has becoming popular among consumers.

#### **Product Specification:**

|                   | T                                                                                                                                                                                                                                                              |
|-------------------|----------------------------------------------------------------------------------------------------------------------------------------------------------------------------------------------------------------------------------------------------------------|
| Product Name      | Silicone RFID wristband                                                                                                                                                                                                                                        |
| Model Number      | CJ2308A08                                                                                                                                                                                                                                                      |
| Material          | Eco friendly silicone                                                                                                                                                                                                                                          |
| Size              | 250*15*3mm or customized size                                                                                                                                                                                                                                  |
| Frequency         | LF/125KHz; HF/13.56MHz;                                                                                                                                                                                                                                        |
| Protocol          | ISO 14443A/15693;                                                                                                                                                                                                                                              |
| Chip              | LF:TK4100, EM4200, EM4305, T5577; HF: Ntag 213/215/216; MIFARE Classic® EV1 1K\[\]S50\[\], MIFARE Classic® EV1 4K\[\]S70\[\], MIFARE Plus\[\] 1K/2K/4K, MIFARE DESfire EV1/EV2 2K, 4K, 8K, MIFARE Ultralight\[\] EV1, MIFARE Ultralight\[\] C; NXP I CODE SLI; |
| Color             | Red, Blue, Black, Purple, Orange, Yellow, or customized color                                                                                                                                                                                                  |
| Craft             | Laser serial number, QR code, barcode, etc                                                                                                                                                                                                                     |
| Application       | Gym, swimming pool, hotel, event, etc                                                                                                                                                                                                                          |
| Packaging Details | For normal dimension: 50 pcs/bundle, and 10 bundles/poly bag, 10 bags/outer carton, 13x 23.5x50 cm, 10 boxes/CTN, or on demand                                                                                                                                 |
| Lead Time         | Shipped in 7 days after payment                                                                                                                                                                                                                                |