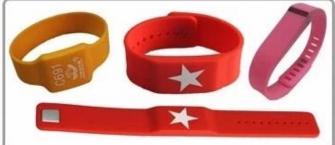

RFID silicone wristbands are comfortable and durable, which are equipped with a slider for a one-size-fits-all capability, recycle used. Widely used in gymnasium, beach, ocean, parties, conferences, etc. Our RFID silicone wristbands are ideal for access control, event management, cashless payments, and social media marketing programs. RFID NFC silicone wristband with its environmental friendly material and smooth touch, has becoming popular among consumers.

### **DURABLE WRISTBAND**

3. Silicone wristband-common type

4. Silicone wristband-new type

5. Silicone wristband-new type

6. LED wristband