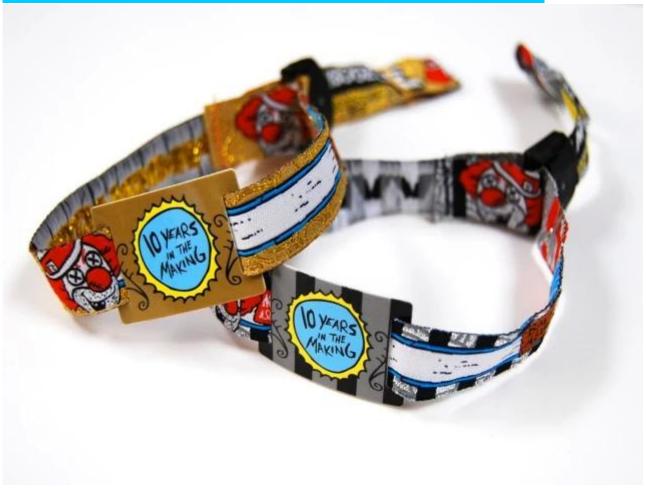

ailable.

Artwork: serial number laser printing, urls encode, chip locked, logo printing, V-card etc.

Reading distance: 3-10cm and depend on reader power and using environment.

Application of RFID woven fabric wristband: hospital, music concert, swimming pool,

registration, etc.

Packaging Details: Natural package, 100 pcs/OPP bag, 10 bags/CNT, I.E 1000pcs/CNT.

Delivery Detail: 9-12 working days after the order confirmed.

Shipping way: by express(DHL,FEDEX), by air, by sea.

Price term: EXW(shenzhen),FOB(shenzhen),CIF,CNF etc.

Pay term: payment by TT, L/C, Western Union, MoneyGram etc.

Certificate: ISO9001-2008,SGS,ROHS,EN71. Free samples are available upon request. MOQ of RFID woven fabric wristband: 500 pcs.

#### Product Picture of durable woven nfc bracelet for time attendance



### **Production process of RFID fabric woven wristband**

#### **Production process**



## Main Applications for RFID fabric woven wristband



## **Factory Manufacturing**

# Product Procedure













**Exhibition Photo** 











<u>Shenzhen Chuangxinjia smart card co.,Ltd</u> offers RFID wristbands in a variety of materials, such as silicone, woven (cloth), and plastic, paper etc. We can customize them to include your logo and we have a various range of color offerings. We have RFID wristbands for point of sale, keyless hotel rooms, access control & security, counterfeit prevention, customer loyalty programs, and waterproof environments.

LF and HF RFID wristbands or RFID bracelets are in a variety of colours and styles. Choose either 125 KHz or 13.56 MHz for short read rang