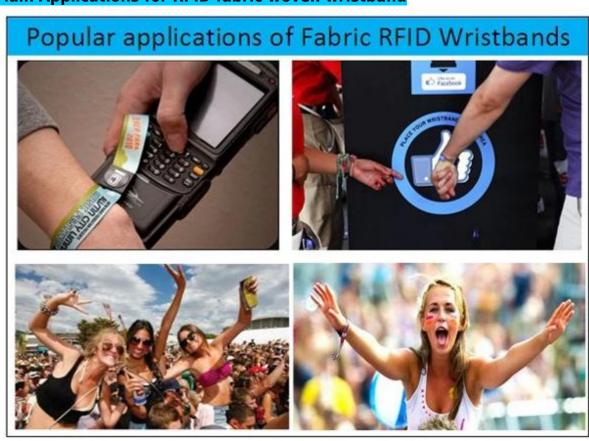

## Main Applications for RFID fabric woven wristband

LF and HF RFID wristbands or RFID bracelets are in a variety of colours and styles. Choose either 125 KHz or 13.56 MHz for short read range (up to 15~20 cm) RFID applications. Suitable for event management, club memberships, water parks, spas, lockers, factory operators and any office and building access control systems.