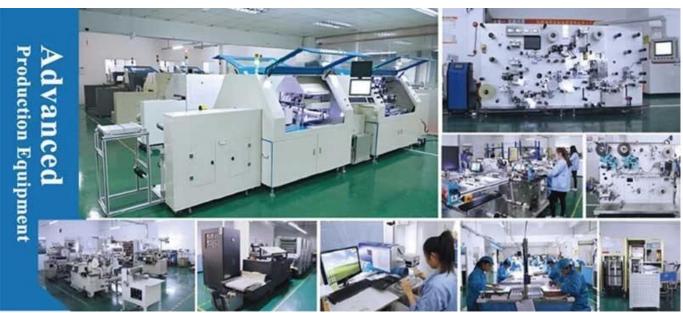

## **Factory Information**

| Factory Size:                  | 3,000-5,000 square meters                                                                                        |
|--------------------------------|------------------------------------------------------------------------------------------------------------------|
|                                | Floor 2-4, E Building,Yongda Industrial Zone, No.14 Rongfu Road,Guanlan,Longhua<br>New District,Shenzhen, 518110 |
| No. of<br>Production<br>Lines: | 6                                                                                                                |
| Contract<br>Manufacturing:     | OEM Service Offered, Design Service Offered, Buyer Label Offered                                                 |
| Annual Output<br>Value:        | US\$50 Million - US\$100 Million                                                                                 |