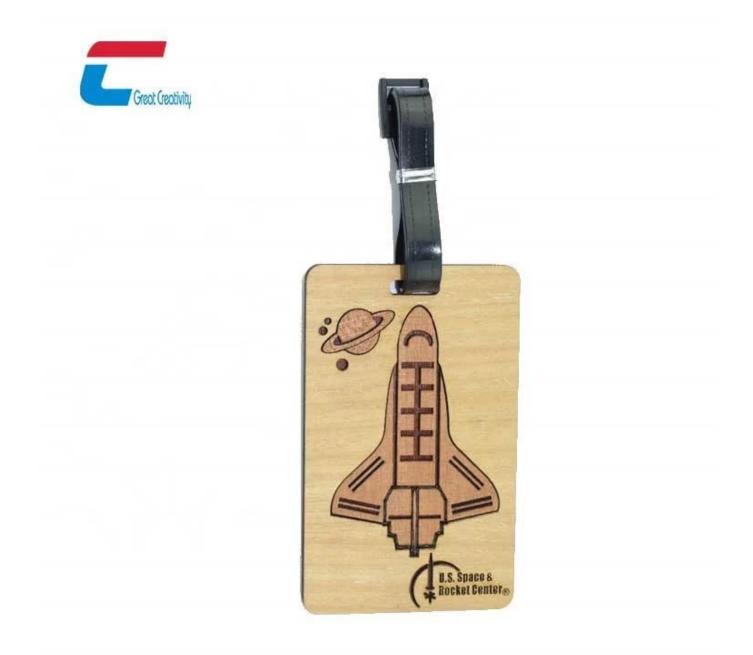

Wooden Travel Tag Specifications:

| Products:     | Wooden Travel Tag                                                                                                                                                                                         |
|---------------|-----------------------------------------------------------------------------------------------------------------------------------------------------------------------------------------------------------|
| Material:     | Wooden                                                                                                                                                                                                    |
| Size:         | ISO CR80 Standard: 85.5mm*54mm*0.76mm or on demand                                                                                                                                                        |
| crafts:       | 4 color offset printing, magnetic stripe, embossing number, signature panel, photo,<br>barcode, hot-stamping gold/silver color, scratch-off panel, series number punch, hole<br>punched, UV Printing etc. |
| Applications: | Club, visiting, promotion, advertising, enterprises, bank, traffic, insurance, super marketing, parking, school, access control, etc.                                                                     |
|               | 1pcs/bag ,1000pcs/carton,2000pcs/carton etc or as required for business card size plastic luggage tag wholesale                                                                                           |
| Certificate:  | ISO 9001-2000, ICCR, ISO 14443A 14443B                                                                                                                                                                    |
| Samples:      | Free samples are available upon request                                                                                                                                                                   |