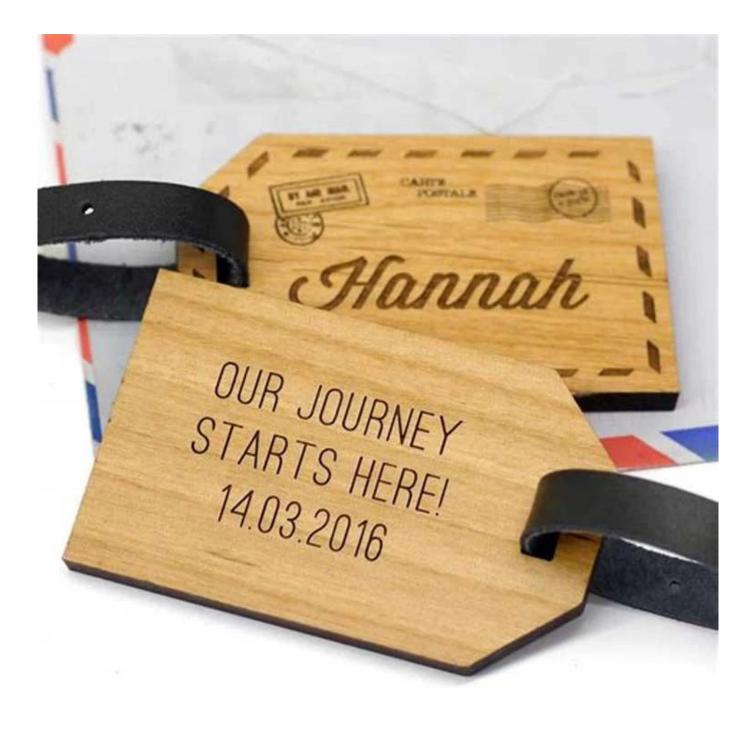

Wooden Travel Tag Specifications:

| Products:     | Wooden Travel Tag                                                                                                                                                                                         |
|---------------|-----------------------------------------------------------------------------------------------------------------------------------------------------------------------------------------------------------|
| Material:     | Wooden                                                                                                                                                                                                    |
| Size:         | ISO CR80 Standard: 85.5mm*54mm*0.76mm or on demand                                                                                                                                                        |
| crafts:       | 4 color offset printing, magnetic stripe, embossing number, signature panel, photo,<br>barcode, hot-stamping gold/silver color, scratch-off panel, series number punch, hole<br>punched, UV Printing etc. |
| Applications: | Club, visiting, promotion, advertising, enterprises, bank, traffic, insurance, super marketing, parking, school, access control, etc.                                                                     |
|               | 1pcs/bag ,1000pcs/carton,2000pcs/carton etc or as required for business card size plastic luggage tag wholesale                                                                                           |
| Certificate:  | ISO 9001-2000, ICCR, ISO 14443A 14443B                                                                                                                                                                    |
| Samples:      | Free samples are available upon request                                                                                                                                                                   |