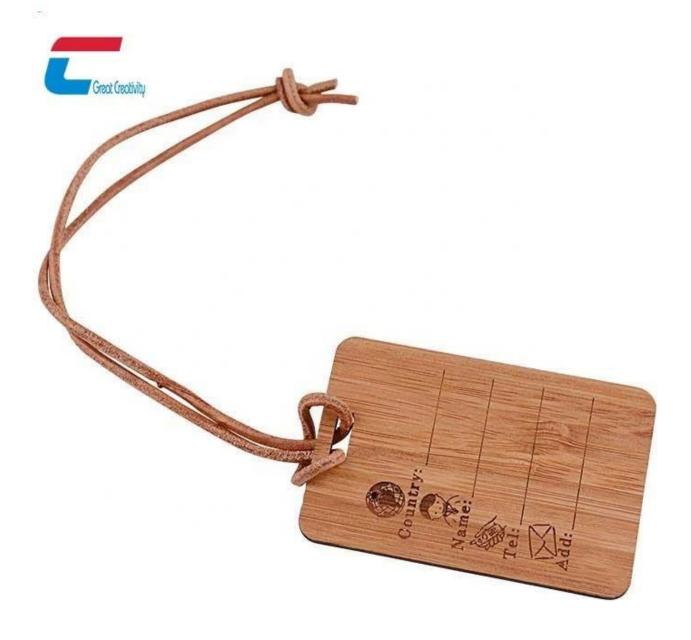

Wooden Travel Tag Specifications:

| Products:     | Wooden Travel Tag                                                                                                                                                                                         |
|---------------|-----------------------------------------------------------------------------------------------------------------------------------------------------------------------------------------------------------|
| Material:     | Wooden                                                                                                                                                                                                    |
| Size:         | ISO CR80 Standard: 85.5mm*54mm*0.76mm or on demand                                                                                                                                                        |
| crafts:       | 4 color offset printing, magnetic stripe, embossing number, signature panel, photo,<br>barcode, hot-stamping gold/silver color, scratch-off panel, series number punch, hole<br>punched, UV Printing etc. |
| Applications: | Club, visiting, promotion, advertising, enterprises, bank, traffic, insurance, super marketing, parking, school, access control, etc.                                                                     |
|               | 1pcs/bag ,1000pcs/carton,2000pcs/carton etc or as required for business card size plastic luggage tag wholesale                                                                                           |
| Certificate:  | ISO 9001-2000, ICCR, ISO 14443A 14443B                                                                                                                                                                    |
| Samples:      | Free samples are available upon request                                                                                                                                                                   |