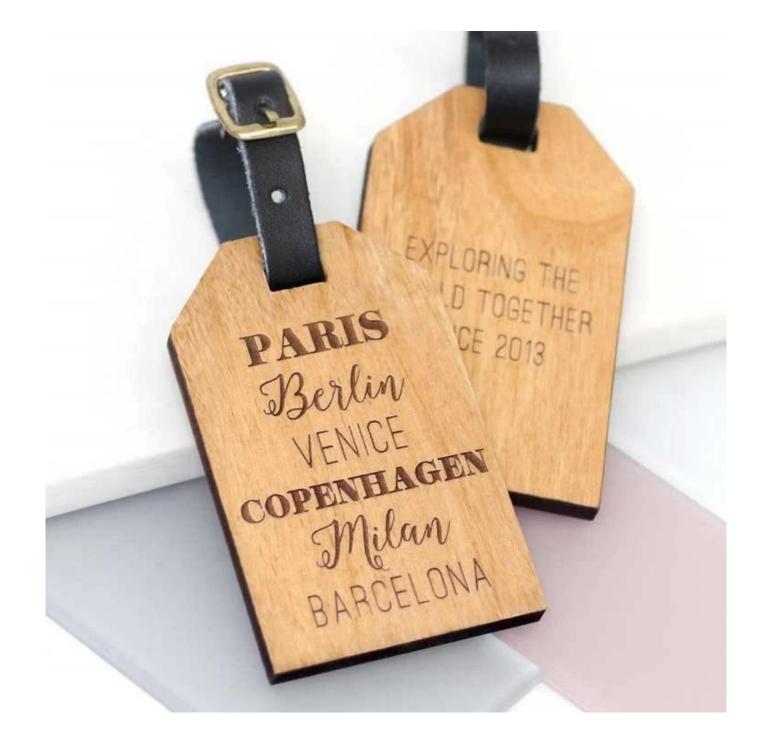

Wooden Travel Tag Specifications:

| Products:     | Wooden Travel Tag                                                                                                                                                                                         |
|---------------|-----------------------------------------------------------------------------------------------------------------------------------------------------------------------------------------------------------|
| Material:     | Wooden                                                                                                                                                                                                    |
| Size:         | ISO CR80 Standard: 85.5mm*54mm*0.76mm or on demand                                                                                                                                                        |
| crafts:       | 4 color offset printing, magnetic stripe, embossing number, signature panel, photo,<br>barcode, hot-stamping gold/silver color, scratch-off panel, series number punch, hole<br>punched, UV Printing etc. |
| Applications: | Club, visiting, promotion, advertising, enterprises, bank, traffic, insurance, super marketing, parking, school, access control, etc.                                                                     |
|               | 1pcs/bag ,1000pcs/carton,2000pcs/carton etc or as required for business card size plastic luggage tag wholesale                                                                                           |
| Certificate:  | ISO 9001-2000, ICCR, ISO 14443A 14443B                                                                                                                                                                    |
| Samples:      | Free samples are available upon request                                                                                                                                                                   |