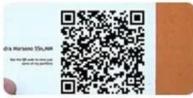

Signature panel

Variable barcode

**Embossed** number

QR code

Gold stamping

Silver stamping

Hologram logo

Glossy/Matte surface