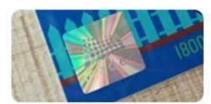

Signature panel

Variable barcode

**Embossed** number

QR code

Gold stamping

Silver stamping

Hologram logo

Glossy/Matte surface