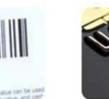

Signature panel

Variable barcode

**Embossed** number

QR code

Gold stamping

Silver stamping

Hologram logo

Glossy/Matte surface