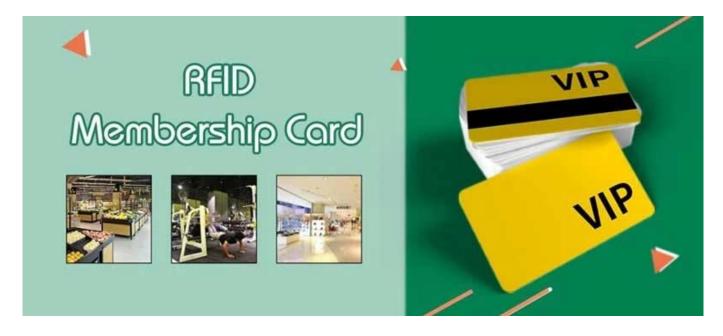

## **RFID Membership Card Specifications:**

| Item:                   | RFID Membership Card |
|-------------------------|----------------------|
| Material:               | PVC[]PET             |
| Frequency:              | 125 khz / 13.56mhz   |
| Protocol:               | ISO18000             |
| Color:                  | Customizable         |
| Size:                   | 85.5*54mm or Custom  |
| Reading distance:       | 0-10cm               |
| Write Endurance:        | 100000 times         |
| Working<br>Temperature: | -25°C to 65°C        |

| Data Retention<br>Time: | 10 years                                                              |
|-------------------------|-----------------------------------------------------------------------|
| Chip:                   | T4100∏Mifare∏EM4100 chip etc.                                         |
| Printing Options:       | Silk-screen printing, Laser Engraving, CMYK full color, Pantone, etc. |
| Crafts Available:       | Logo or number printing, Bar code, QR code, etc.                      |
| Samples:                | Free samples are available upon request                               |