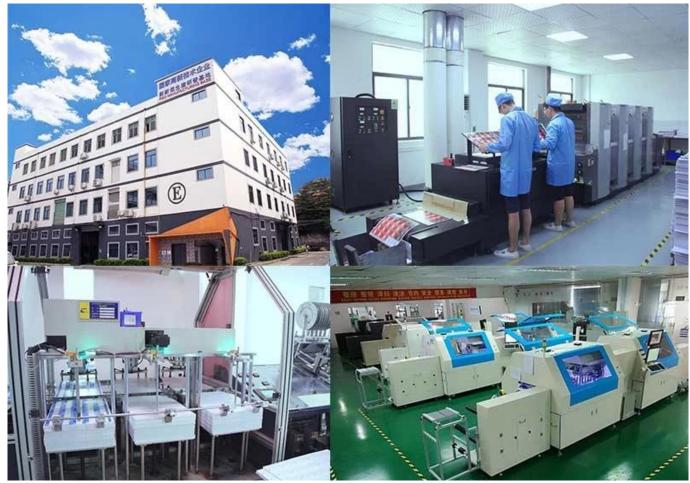

## Factory Information $\square$

| Factory Size:                                         | 3,000-5,000 square meters                                                                                            |  |
|-------------------------------------------------------|----------------------------------------------------------------------------------------------------------------------|--|
| -                                                     |                                                                                                                      |  |
| Factory Country/Region:                               | Floor 2-4, E Building, Yongda Industrial Zone, No.14 Rongfu<br>Road, Guanlan, Longhua New District, Shenzhen, 518110 |  |
| No. of Production Lines:                              | 6                                                                                                                    |  |
| Contract Manufacturing:                               | OEM Service Offered, Design Service Offered, Buyer Label Offered                                                     |  |
| Annual Output Value: US\$50 Million - US\$100 Million |                                                                                                                      |  |