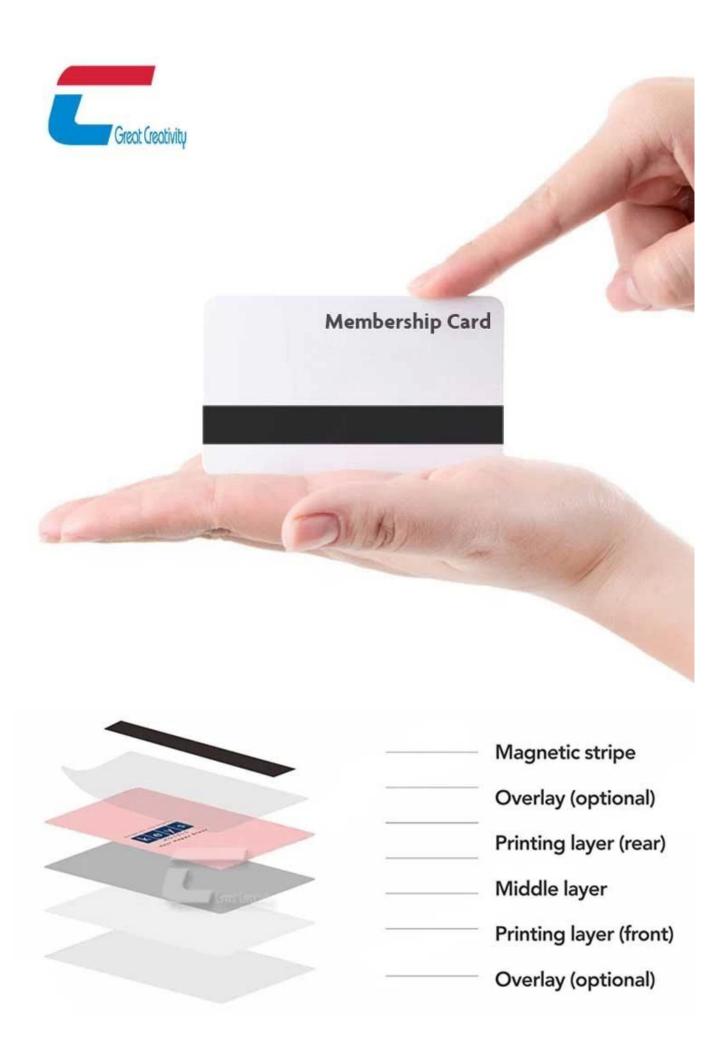

## **RFID Membership Card Specifications:**

| Item:                   | RFID Membership Card |
|-------------------------|----------------------|
| Material:               | PVC[]PET             |
| Frequency:              | 125 khz / 13.56mhz   |
| Protocol:               | ISO18000             |
| Color:                  | Customizable         |
| Size:                   | 85.5*54mm or Custom  |
| Reading distance:       | 0-10cm               |
| Write Endurance:        | 100000 times         |
| Working<br>Temperature: | -25°C to 65°C        |

| Data Retention<br>Time: | 10 years                                                              |
|-------------------------|-----------------------------------------------------------------------|
| Chip:                   | T4100∏Mifare∏EM4100 chip etc.                                         |
| Printing Options:       | Silk-screen printing, Laser Engraving, CMYK full color, Pantone, etc. |
| Crafts Available:       | Logo or number printing, Bar code, QR code, etc.                      |
| Samples:                | Free samples are available upon request                               |