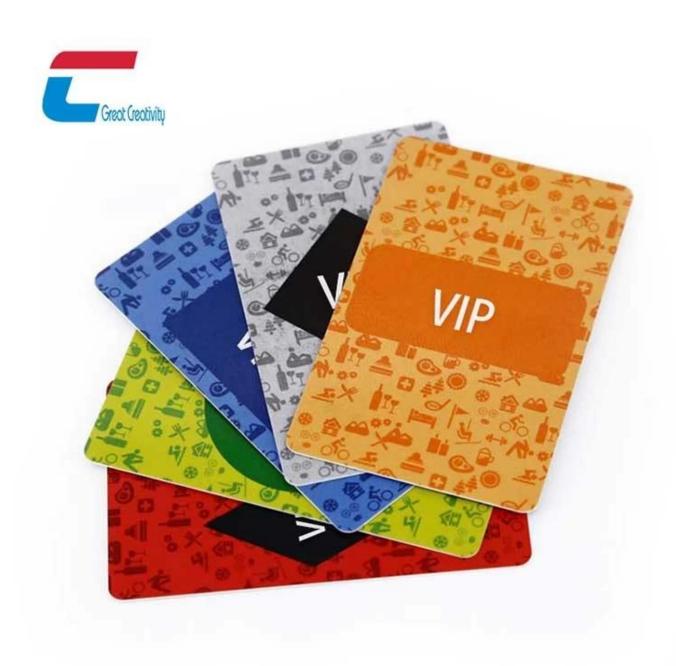

## **RFID Membership Card Specifications:**

| Item:                   | RFID Membership Card |
|-------------------------|----------------------|
| Material:               | PVC[]PET             |
| Frequency:              | 125 khz / 13.56mhz   |
| Protocol:               | ISO18000             |
| Color:                  | Customizable         |
| Size:                   | 85.5*54mm or Custom  |
| Reading distance:       | 0-10cm               |
| Write Endurance:        | 100000 times         |
| Working<br>Temperature: | -25°C to 65°C        |

| Data Retention<br>Time: | 10 years                                                              |
|-------------------------|-----------------------------------------------------------------------|
| Chip:                   | T4100∏Mifare∏EM4100 chip etc.                                         |
| Printing Options:       | Silk-screen printing, Laser Engraving, CMYK full color, Pantone, etc. |
| Crafts Available:       | Logo or number printing, Bar code, QR code, etc.                      |
| Samples:                | Free samples are available upon request                               |