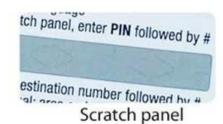

Signature panel

Variable barcode

**Embossed** number

QR code

Gold stamping

Silver stamping

Hologram logo

Glossy/Matte surface