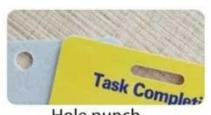

Frosted surface

**UV** printing

Hole punch

Gold/Silver bottom

Die cut

1. Hot Shrinkable film

4. Customized Ourter Package