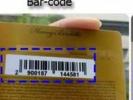

#### Signature Panel

METEN English and must be reported ish when lost or found.

acceptance of, and is subject to the ETEN English.

Magnetic Stripe

Scratch Panel

Bar-code

QR code

**UV** Spot