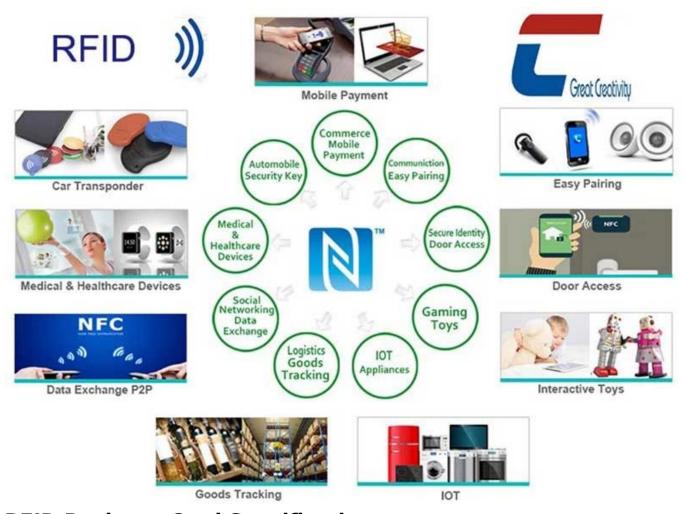

Applications: Club, promotion, advertising, enterprises, bank, traffic, insurance, super marketing, parking, school, access control ect.