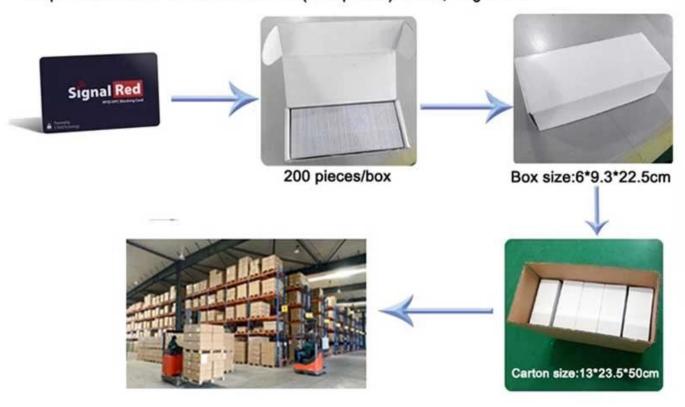

# Package

200 pieces /white box---10 boxes/carton(2000pieces)/carton,24kg/carton

If you want to buy RFID business card products, please feel free to contact us: <a href="mailto:info@nfctagfactory.com">info@nfctagfactory.com</a>