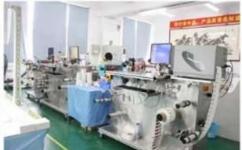

## Factory Information $\square$

| Factory Size:            | 3,000-5,000 square meters                                                                                            |
|--------------------------|----------------------------------------------------------------------------------------------------------------------|
| Factory Country/Region:  | Floor 2-4, E Building, Yongda Industrial Zone, No.14 Rongfu<br>Road, Guanlan, Longhua New District, Shenzhen, 518110 |
| No. of Production Lines: | 6                                                                                                                    |
| Contract Manufacturing:  | OEM Service Offered, Design Service Offered, Buyer Label Offered                                                     |
| Annual Output Value:     | US\$50 Million - US\$100 Million                                                                                     |