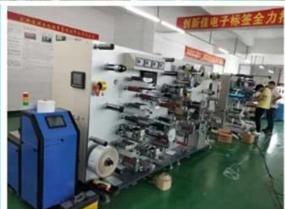

## Factory Information $\square$

| Factory Size:            | 3,000-5,000 square meters                                                                                            |
|--------------------------|----------------------------------------------------------------------------------------------------------------------|
| Factory Country/Region:  | Floor 2-4, E Building, Yongda Industrial Zone, No.14 Rongfu<br>Road, Guanlan, Longhua New District, Shenzhen, 518110 |
| No. of Production Lines: | 6                                                                                                                    |
| Contract Manufacturing:  | OEM Service Offered, Design Service Offered, Buyer Label Offered                                                     |
| Annual Output Value:     | US\$50 Million - US\$100 Million                                                                                     |