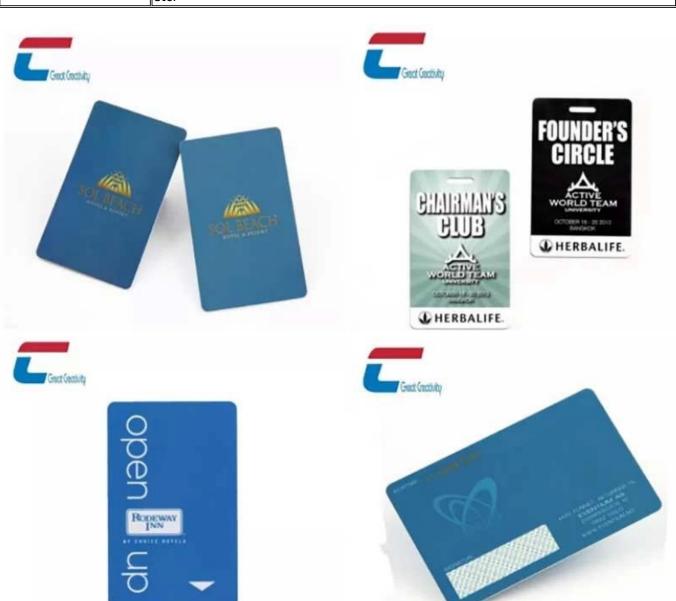

## 13.56Mhz RFID Card Specifications:

| Product name: | RFID cards                               |
|---------------|------------------------------------------|
| Product type: | PVC card + RFID chip                     |
| MOQ:          | 500pcs                                   |
| Material:     | PVC/ PETG/ ABS                           |
| Size:         | 85.5*54 standard size ,0.9~1mm thickness |
| Color:        | Multi-color based on your design         |
| Printing:     | Double side CMYK offset printing         |

| RFID chip: | Supply LF,HF&UHF chip or Dual Frequency Chips                                                                                                                  |
|------------|----------------------------------------------------------------------------------------------------------------------------------------------------------------|
| Crafts:    | Spot UV ,Serial number ,QR code ,Magnetic strip ,White signature panel ,Hot stamping sliver /golden,Hologram ,Transparent ,Embossed number ,scratched off etc. |