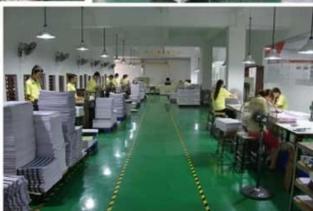

## Factory Information $\square$

| Factory Size:            | 3,000-5,000 square meters                                                                                            |
|--------------------------|----------------------------------------------------------------------------------------------------------------------|
| Factory Country/Region:  | Floor 2-4, E Building, Yongda Industrial Zone, No.14 Rongfu<br>Road, Guanlan, Longhua New District, Shenzhen, 518110 |
| No. of Production Lines: | 6                                                                                                                    |
| Contract Manufacturing:  | OEM Service Offered, Design Service Offered, Buyer Label Offered                                                     |
| Annual Output Value:     | US\$50 Million - US\$100 Million                                                                                     |