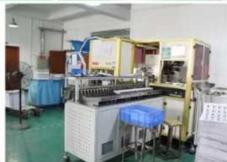

## Factory Information $\square$

| Factory Size:            | 3,000-5,000 square meters                                                                                            |
|--------------------------|----------------------------------------------------------------------------------------------------------------------|
| Factory Country/Region:  | Floor 2-4, E Building, Yongda Industrial Zone, No.14 Rongfu<br>Road, Guanlan, Longhua New District, Shenzhen, 518110 |
| No. of Production Lines: | 6                                                                                                                    |
| Contract Manufacturing:  | OEM Service Offered, Design Service Offered, Buyer Label Offered                                                     |
| Annual Output Value:     | US\$50 Million - US\$100 Million                                                                                     |