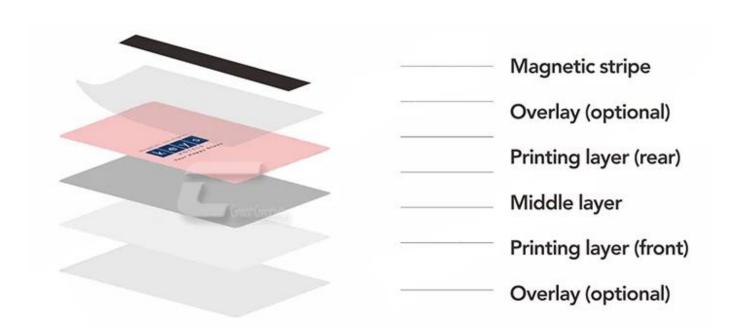

Magnetic stripe card is read by swiping past a magnetic reading head. We have loco magnetic stripe cards and hico magnetic stripe cards, loco magnetic stripe is mainly used for membership card, gift card, points card, etc, while hico magnetic stripe is mainly used for bank card, access control card. As a leading company in the plastic cards printing industry, our factory has passed ISO9001 certification and SGS certification. If you are interested in magnetic stripe cards or other pvc cards, please feel free to contact us.

## **Magnetic stripe type:**

- 1. Low-coercivity (Loco) at 300 Oe or 600 Oe
- 2. High-coercivity (Hico) at 2750 Oe or 4000 Oe

## **Product Specification:**

| Product Name      | Magnetic stripe card                                                                                                                                                                                                               |
|-------------------|------------------------------------------------------------------------------------------------------------------------------------------------------------------------------------------------------------------------------------|
| Material          | PVC                                                                                                                                                                                                                                |
| Size              | CR-80, 85.5*54*0.76mm or customized                                                                                                                                                                                                |
| Surface           | Glossy, Matte, Frosted                                                                                                                                                                                                             |
| Magnetic stripe   | Hico/loco                                                                                                                                                                                                                          |
| Printing          | CMYK full color offset printing; Silk printing; Digital printing                                                                                                                                                                   |
| Magnetic Stripe   | Loco: 300 OE; Hico: 2750 OE, 4000 OE                                                                                                                                                                                               |
| Crafts            | Barcode, magnetic stripe, inkjet number, thermal number, laser<br>number, embossing, hot stamping, signature panel, glossy<br>lamination, hologram, UV spot, golden or silver background, scratch<br>off panel, hole punching etc. |
| Application       | Bank, shopping mall, club, hospital, hotel, school, etc                                                                                                                                                                            |
| MOQ               | 500 pcs                                                                                                                                                                                                                            |
| Sample            | Free sample for testing                                                                                                                                                                                                            |
| Lead time         | Less than 50,000 pcs, 5-7 days; Less than 200,000 pcs, 8-10 days                                                                                                                                                                   |
| Packaging details | For ISO standard dimension: White box 6*9.3*22.5cm, 250 pcs/box; outer carton 13*23.5*50cm, 10 boxes/carton                                                                                                                        |