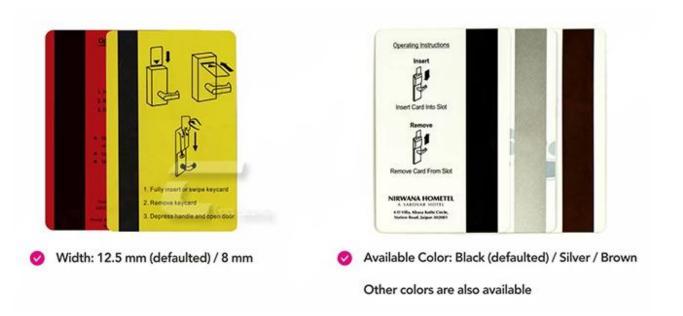

## **Product Specification:**

| Product Name      | Magnetic stripe card                                                                                                                                                                                                               |
|-------------------|------------------------------------------------------------------------------------------------------------------------------------------------------------------------------------------------------------------------------------|
| Material          | PVC                                                                                                                                                                                                                                |
| Size              | CR-80, 85.5*54*0.76mm or customized                                                                                                                                                                                                |
| Surface           | Glossy, Matte, Frosted                                                                                                                                                                                                             |
| Magnetic stripe   | Hico/loco                                                                                                                                                                                                                          |
| Printing          | CMYK full color offset printing; Silk printing; Digital printing                                                                                                                                                                   |
| Magnetic Stripe   | Loco: 300 OE; Hico: 2750 OE, 4000 OE                                                                                                                                                                                               |
| Crafts            | Barcode, magnetic stripe, inkjet number, thermal number, laser<br>number, embossing, hot stamping, signature panel, glossy<br>lamination, hologram, UV spot, golden or silver background, scratch<br>off panel, hole punching etc. |
| Application       | Bank, shopping mall, club, hospital, hotel, school, etc                                                                                                                                                                            |
| MOQ               | 500 pcs                                                                                                                                                                                                                            |
| Sample            | Free sample for testing                                                                                                                                                                                                            |
| Lead time         | Less than 50,000 pcs, 5-7 days; Less than 200,000 pcs, 8-10 days                                                                                                                                                                   |
| Packaging details | For ISO standard dimension: White box 6*9.3*22.5cm, 250 pcs/box; outer carton 13*23.5*50cm, 10 boxes/carton                                                                                                                        |