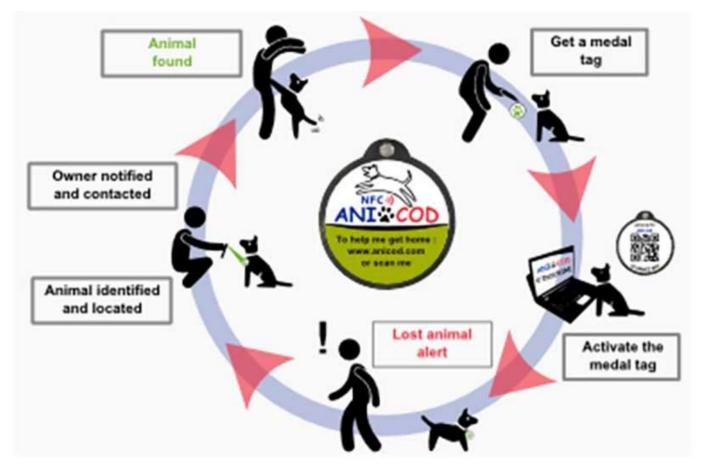

If the pet gets lost, the person who finds it will be able to scan the QR or the <u>NFC pet tag</u> with a smartphone. Immediately, the pet owner will be sent an email with the geographical coordinates (if communicated).