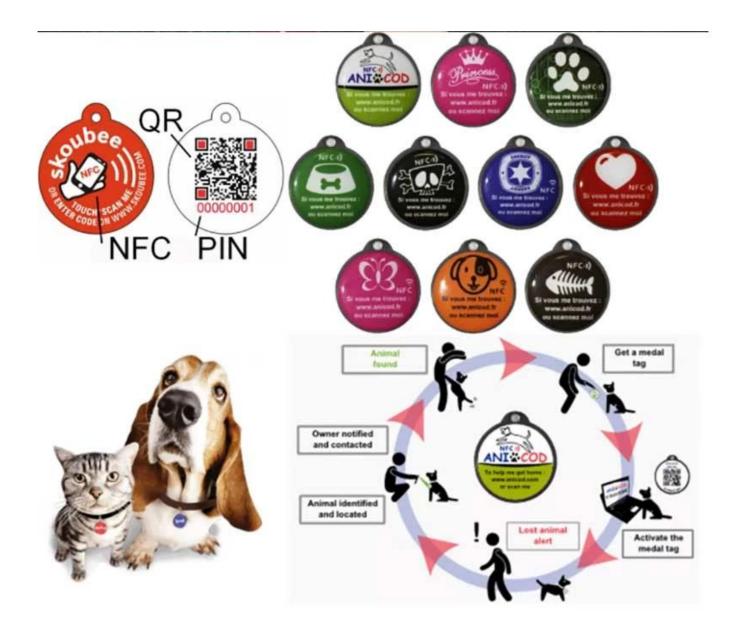

If the pet gets lost, the person who finds it will be able to scan the QR or the <u>NFC pet tag</u> with a smartphone. Immediately, the pet owner will be sent an email with the geographical coordinates (if communicated).

Features: No battery required No subscription required No expiration Equipped with NFC (RFID 13.56 MHZ) Equipped with QR Code Protection of sensitive data

## NFC Pet Tag Detailed Images: