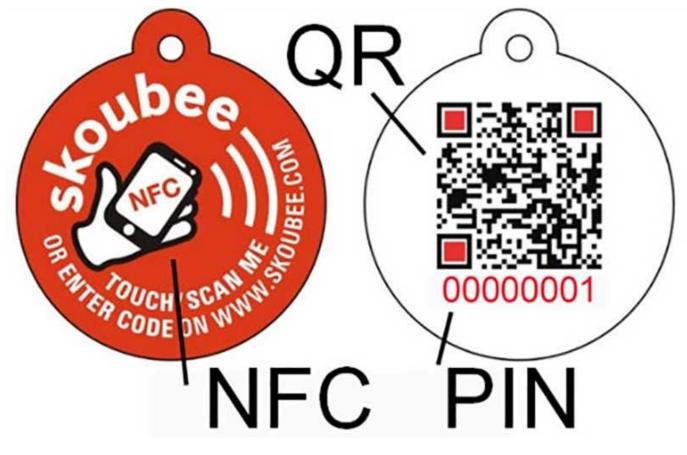

If the pet gets lost, the person who finds it will be able to scan the QR or the <u>NFC pet tag</u> with a smartphone. Immediately, the pet owner will be sent an email with the geographical coordinates (if communicated).

Features: No battery required No subscription required No expiration Equipped with NFC (RFID 13.56 MHZ) Equipped with QR Code Protection of sensitive data

## **NFC Pet Tag Specifications:**

Custom 4C LOGO printing

| Crafts:            | Number printing (Serial No & Chip UID etc), QR, Barcode etc<br>Chip program/encode/lock/encrption will be available as well (URL ,TEXT<br>,Number and Vcard) Epoxy, Customize size and shape, Hole punch etc |
|--------------------|--------------------------------------------------------------------------------------------------------------------------------------------------------------------------------------------------------------|
| Anti Metal:        | Can be anti metal or normal                                                                                                                                                                                  |
| MOQ:               | 500pcs                                                                                                                                                                                                       |
| Sample:            | Free stock testing sample and buyer pay freight                                                                                                                                                              |
| Supply Ability:    | 6000000 Piece/Pieces per Month                                                                                                                                                                               |
| Packaging Details: | <ol> <li>1. 1pc/pp bag, 100pcs/poly bag</li> <li>2. 500pcs/ctn carton size : 30*22.5*11.5cm</li> <li>3. Weight: 6KG</li> </ol>                                                                               |