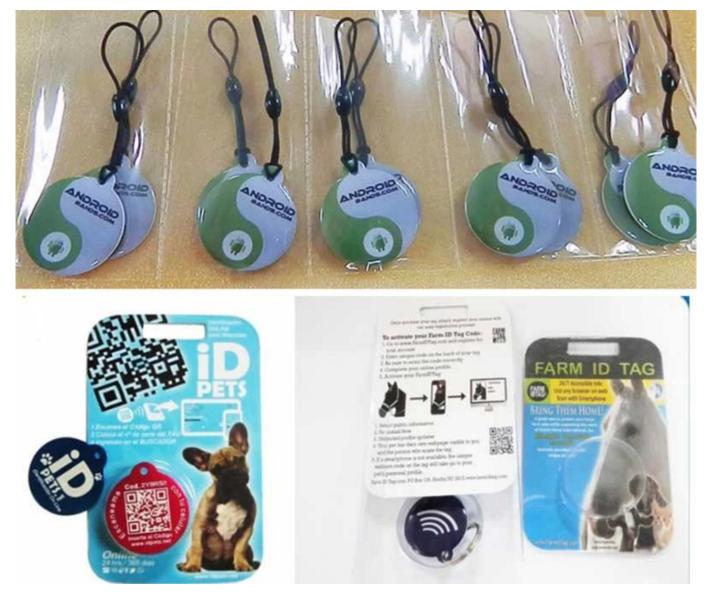

|
| Sample:            | Free stock testing sample and buyer pay freight                                                                                                                                                              |
| Supply Ability:    | 6000000 Piece/Pieces per Month                                                                                                                                                                               |
| Packaging Details: | <ol> <li>1. 1pc/pp bag, 100pcs/poly bag</li> <li>2. 500pcs/ctn carton size : 30*22.5*11.5cm</li> <li>3. Weight: 6KG</li> </ol>                                                                               |

## NFC Pet Tag Detailed Images:







## **RFID Pet Tags Packaging & Shipping**



To purchase NFC Pet Tag, please contact us by email: info@nfctagfactory.com