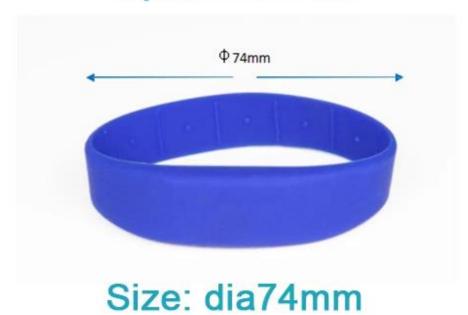

#### **Product Specification**

| Product Name | Rubber RFID wristband  |
|--------------|------------------------|
| Material     | Rubber                 |
| Size         | Dia 74mm               |
| Frequency    | LF/125KHz; HF/13.56MHz |