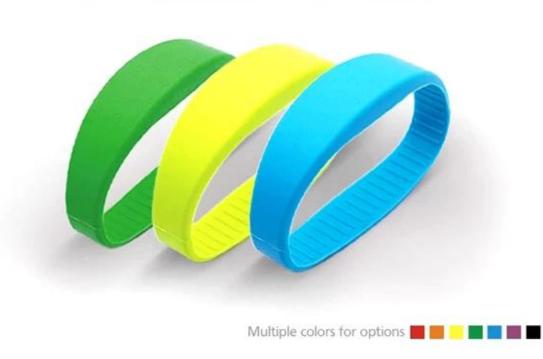

### **RFID Silicone Wristband**

| Protocol    | ISO 14443A/15693                                                               |
|-------------|--------------------------------------------------------------------------------|
| Chip        | Ntag 213, NXP Mifare S50, etc                                                  |
| Color       | Red, Blue, Black, Purple, Orange, Yellow, or in customized color               |
| Craft       | Embossed, laser, print logo/number, variable QR code                           |
| Application | Gym, swimming pool, hotel, event, access control, identification, payment, etc |
| Packaging   | 100 pcs/, 1000 pcs/carton                                                      |
| Lead Time   | 7-12 working days based on quantity                                            |