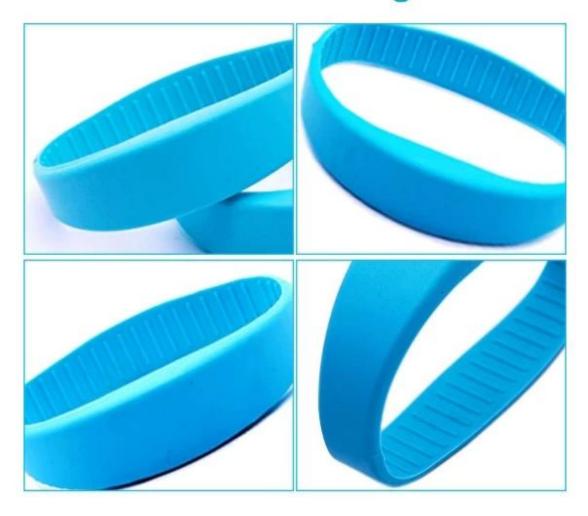

43A/15693                                                               |
|-------------|--------------------------------------------------------------------------------|
| Chip        | Ntag 213, NXP Mifare S50, etc                                                  |
| Color       | Red, Blue, Black, Purple, Orange, Yellow, or in customized color               |
| Craft       | Embossed, laser, print logo/number, variable QR code                           |
| Application | Gym, swimming pool, hotel, event, access control, identification, payment, etc |
| Packaging   | 100 pcs/, 1000 pcs/carton                                                      |
| Lead Time   | 7-12 working days based on quantity                                            |

## **Specification**



# **Detailed Image**



## **Application**

RFID for Waterpark, Amusement, Gym, etc.

- > Made of 100% Waterproof Silicone.
- > No More Long Entry Lines.
- > Save your Time & Cost.
- > Boost Your Brand.





- > No Ticket Fraud.
- > Trusted by World's Top Festivals.
- > Skip Waiting Lines, Boost Ticket Sales by 15%-40%.



**Our Company And Factory** 

### **Company Introduction**

### Office

3,000 m² office, 250+ professional sales service you!















Shenzhen Great Creativity Smart Card Co., Ltd.

### Factory

12,000m2 clean work shop, more than 500 staffs, strict QC system, full set of advanced machines for all kinds of crafts production, ensuring each order will be taken cared fast and well.