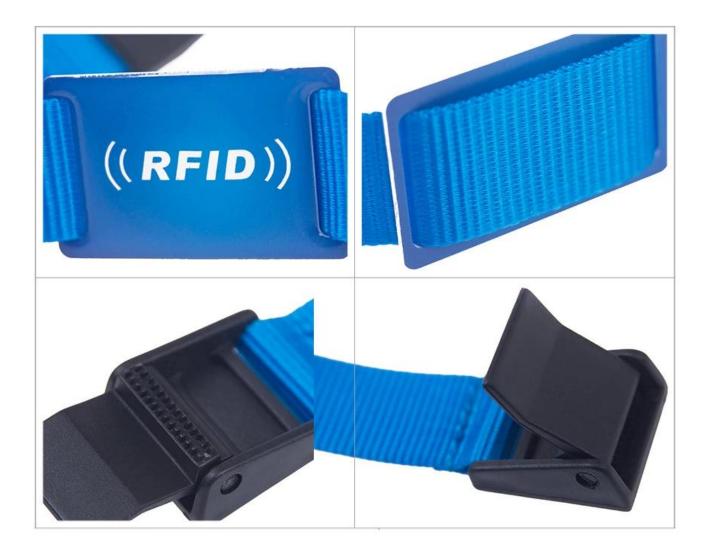

The strap of this wristband is nylon material, the curved buckle is ABS material, it is beautiful and durable, easy to use. Adjustable size, One size fits all.

### Product specification:

| Product name:           | RFID nylon wristband                                                  |
|-------------------------|-----------------------------------------------------------------------|
| Material:               | nylon strap+ABS curved buckle                                         |
| Size:                   | wristband:350*15mm; RFID Tag size:<br>40*25mm,35*26mm,36*25mm,40*20mm |
| Color:                  | Red, Blue, Black, Purple, Orange, Yellow, or in customized color      |
| Crafts available:       | Logo silk printing, laser numbering or UID number, encoding etc.      |
| Frequency:              | 125KHz, 13.56MHz, 860-960Mhz                                          |
| Protocol:               | ISO 14443A / 15693 / ISO18000-6C                                      |
| Available chip:         | LF, HF, UHF                                                           |
| Working temperature:    | -30°C~+70°C                                                           |
| Minimum order quantity: | 500 pieces                                                            |
| Sample:                 | Free samples are available for testing                                |
| Place of origin:        | Guangdong, China (mainland)                                           |
| Brand name:             | Chuangxinjia                                                          |
| Packaging Details:      | 100 pcs/OPP bag,10 bags/CNT                                           |
| Delivery Details:       | 9-12 working days after the order confirmed                           |
|                         |                                                                       |