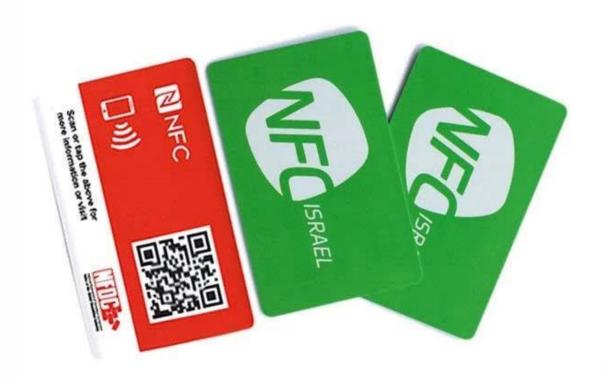

#### **NFC Smart Card Specifications:**

| Product name: | RFID smart card                                   |
|---------------|---------------------------------------------------|
| Material:     | PVC                                               |
| Size:         | 85.5*54*0.9mm, customized size, non standard size |
| RFID chip:    | LF 125khz, HF 13.56mhz, UHF 860-960mhz, dual chip |
| Color:        | customized                                        |

| Protocol:      | ISO14443A                                                                                                                                                         |
|----------------|-------------------------------------------------------------------------------------------------------------------------------------------------------------------|
| Printing:      | CMYK offset printing, digital printing, silk printing                                                                                                             |
| Surface:       | Glossy, matt frosted finish                                                                                                                                       |
|                | Number printing (Serial No & Chip UID etc), QR, Barcode etc<br>Chip program/encode/lock/encryption will be available as well (URL ,TEXT<br>,Number and Vcard)     |
| Application:   | Ticketing, Health care, Travel, Access Control & Security, Time Attendance,<br>Parking and Payment, Club/SPA Membership Management, Rewards and<br>Promotion, etc |
| MOQ:           | 500pcs                                                                                                                                                            |
| Sample Policy: | Free stock testing sample and buyer pay freight                                                                                                                   |