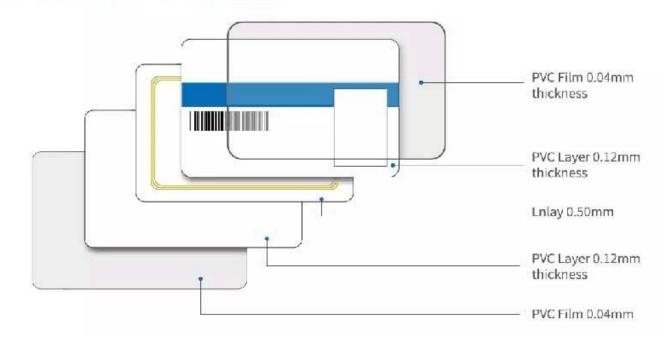

|
|                | Number printing (Serial No & Chip UID etc), QR, Barcode etc<br>Chip program/encode/lock/encryption will be available as well (URL ,TEXT<br>,Number and Vcard)     |
| Application:   | Ticketing, Health care, Travel, Access Control & Security, Time Attendance,<br>Parking and Payment, Club/SPA Membership Management, Rewards and<br>Promotion, etc |
| MOQ:           | 500pcs                                                                                                                                                            |
| Sample Policy: | Free stock testing sample and buyer pay freight                                                                                                                   |

















# **STRUCTURE**







1. Hot Shrinkable film









4. Customized Ourter Package