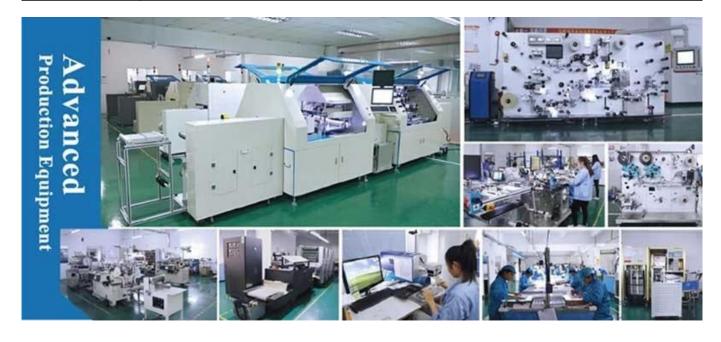

#### **Factory Information**

| Factory Size:                  | 3,000-5,000 square meters                                                                                            |
|--------------------------------|----------------------------------------------------------------------------------------------------------------------|
|                                | Floor 2-4, E Building, Yongda Industrial Zone, No.14 Rongfu Road, Guanlan, Longhua<br>New District, Shenzhen, 518110 |
| No. of<br>Production<br>Lines: | 6                                                                                                                    |
| Contract<br>Manufacturing:     | OEM Service Offered, Design Service Offered, Buyer Label Offered                                                     |
| Annual Output<br>Value:        | US\$50 Million - US\$100 Million                                                                                     |