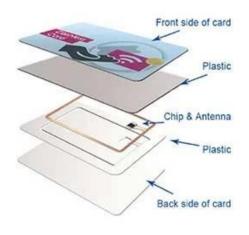

|
|                | Number printing (Serial No & Chip UID etc), QR, Barcode etc<br>Chip program/encode/lock/encryption will be available as well (URL ,TEXT<br>,Number and Vcard)     |
| Application:   | Ticketing, Health care, Travel, Access Control & Security, Time Attendance,<br>Parking and Payment, Club/SPA Membership Management, Rewards and<br>Promotion, etc |
| MOQ:           | 500pcs                                                                                                                                                            |
| Sample Policy: | Free stock testing sample and buyer pay freight                                                                                                                   |

















# **STRUCTURE**







1. Hot Shrinkable film









4. Customized Ourter Package