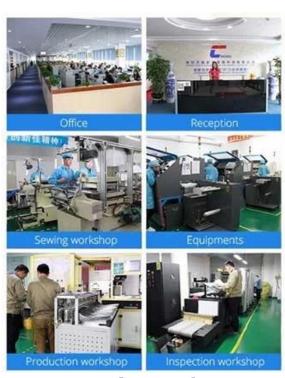

#### **Factory Information**

| Factory Size:                  | 3,000-5,000 square meters                                                                                            |
|--------------------------------|----------------------------------------------------------------------------------------------------------------------|
|                                | Floor 2-4, E Building, Yongda Industrial Zone, No.14 Rongfu Road, Guanlan, Longhua<br>New District, Shenzhen, 518110 |
| No. of<br>Production<br>Lines: | 6                                                                                                                    |
| Contract<br>Manufacturing:     | OEM Service Offered, Design Service Offered, Buyer Label Offered                                                     |
| Annual Output<br>Value:        | US\$50 Million - US\$100 Million                                                                                     |