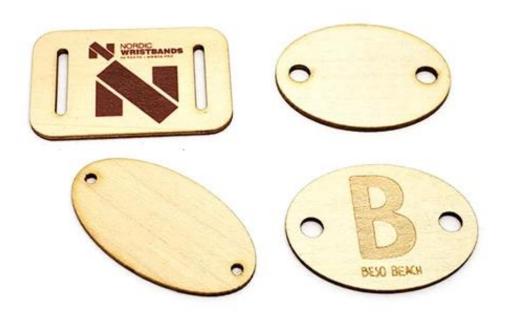

We can print custom wooden wristbands and wooden cards. Both allow you to create a unique look for your event. Custom printed wristbands help you both market your event and protect yourself against fraud. Combined with a wooden smart tag, you can have a completely plastic-free wristband with full RFID capabilities.

### **Product Specification:**

| Product Name      | Wooden RFID wristband                                                                                           |
|-------------------|-----------------------------------------------------------------------------------------------------------------|
| Material          | Polyester, Eco friendly wood                                                                                    |
| Size              | Wristband: 350*15mm, 400*15mm, 450*15mm or customized; wood slider: 32mm circle ,40*25mm, 35*26mm or customized |
| Chip              | LF, HF, UHF, Hybrid                                                                                             |
| Frequency         | LF/125KHz; HF/13.56MHz; UHF/860-960MHz                                                                          |
| Protocol          | ISO 14443A/15693                                                                                                |
| Craft             | Logo printing/ ID or UID encode/ Individual QR or ID code printing                                              |
| Application       | Events, festival, party, concert, etc.                                                                          |
| Packaging Details | 200pcs/opp bag;2000pcs/carton;15kg/carton                                                                       |
| Lead Time         | 9-12 working days after the order confirmed                                                                     |