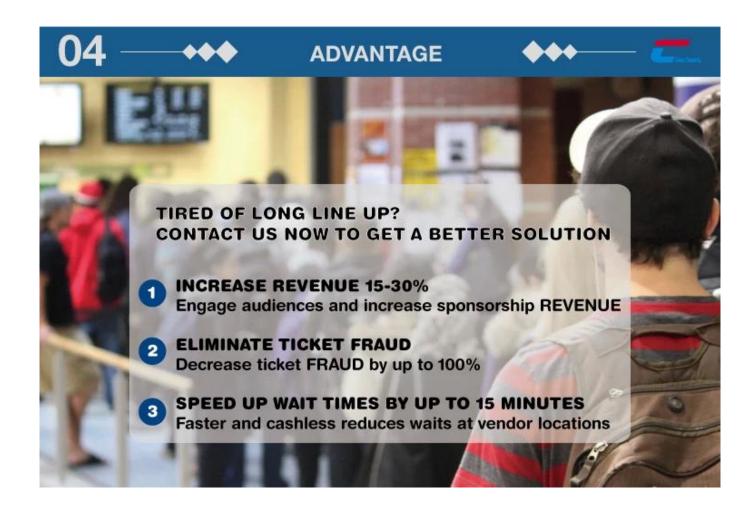

Silicone RFID wristband is suited for the beach, pools, waterparks, spas, gyms, sports clubs and any other RFID access control applications where a waterproof RFID wristband is required. Silicone RFID wristbands are IP68 waterproof, durable, eco friendly, heat resistance, and anti-allergy. All our silicone RFID wristbands are available with 125KHz LF, 13.56MHz HF and UHF chips. Widely used in door access control, member management, payment tracking, pet lost tracking, etc.













Payment



Social Media Sharing



Hospital



Amusement Park



**Event Ticketing** 



Access Control



#### **Product Specification:**

| Product Name     | Silicone RFID wristband                                                                                                                                                                                                                |
|------------------|----------------------------------------------------------------------------------------------------------------------------------------------------------------------------------------------------------------------------------------|
| Model Number     | CJ2308A01                                                                                                                                                                                                                              |
| M