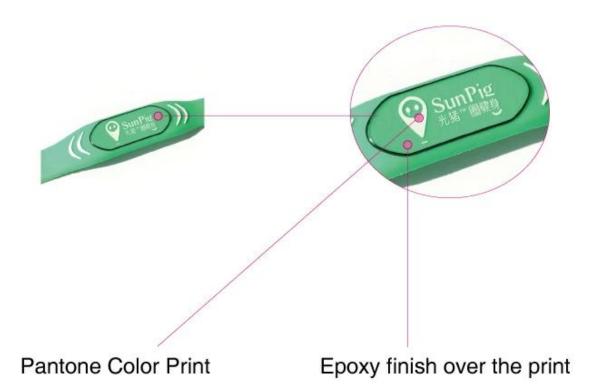

#### **Product Specification:**

| Product Name     | Silicone RFID wristband                                                                                                                                                                                                                |
|------------------|----------------------------------------------------------------------------------------------------------------------------------------------------------------------------------------------------------------------------------------|
| Model Number     | CJ2308A01                                                                                                                                                                                                                              |
| Material         | ECO silicone                                                                                                                                                                                                                           |
| Size             | 240*15*3mm                                                                                                                                                                                                                             |
| Frequency        | LH/125KHz; HF/13.56MHz; UHF/860MHz                                                                                                                                                                                                     |
| Protocol         | ISO 14443A/15693; ISO 18000-6C                                                                                                                                                                                                         |
| Color            | Red, Blue, Black, Purple, Orange, Yellow, or customized color                                                                                                                                                                          |
| Craft            | Laser serial number, QR code, barcode, etc                                                                                                                                                                                             |
| Chip             | LF:TK4100, EM4200, EM4305, T5577; HF: Ntag 213/215/216; MIFARE Classic® EV1 1K\[S50\], MIFARE Classic® EV1 4K\[S70\], MIFARE Plus\[STATE = \text{NIFARE DESfire EV1/EV2 2K, 4K, 8K, MIFARE Ultralight\[STATE = \text{VIFARE CODE SLI;} |
| Reading distance | 2.5[10cm(depending on the label and the reader's antenna size)                                                                                                                                                                         |
| Application      | Gym, swimming pool, hotel, event, etc                                                                                                                                                                                                  |