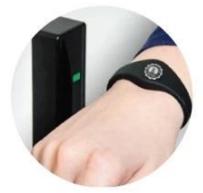

Silicone RFID wristband is suited for the beach, pools, waterparks, spas, gyms, sports clubs and any other RFID access control applications where a waterproof RFID wristband is required. Silicone RFID wristbands are IP68 waterproof, durable, eco friendly, heat resistance, and anti-allergy. All our silicone RFID wristbands are available with 125KHz LF, 13.56MHz HF and UHF chips. Widely used in door access control, member management, payment tracking, pet lost tracking, etc.