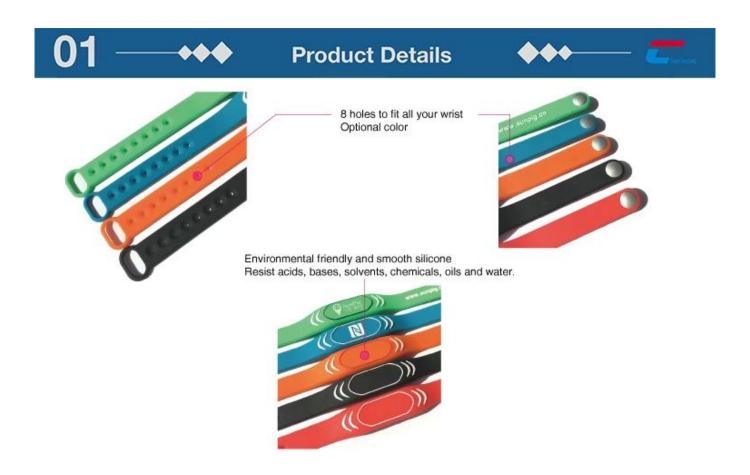

Silicone RFID wristband is suited for the beach, pools, waterparks, spas, gyms, sports clubs and any other RFID access control applications where a waterproof RFID wristband is required. Silicone RFID wristbands are IP68 waterproof, durable, eco friendly, heat resistance, and anti-allergy. All our silicone RFID wristbands are available with 125KHz LF, 13.56MHz HF and UHF chips. Widely used in door access control, member management, payment tracking, pet lost tracking, etc.

#### **Product Specification:**

| Product Name     | Silicone RFID wristband                                                                                                                                                                                                                |
|------------------|----------------------------------------------------------------------------------------------------------------------------------------------------------------------------------------------------------------------------------------|
| Model Number     | CJ2308A01                                                                                                                                                                                                                              |
| Material         | ECO silicone                                                                                                                                                                                                                           |
| Size             | 240*15*3mm                                                                                                                                                                                                                             |
| Frequency        | LH/125KHz; HF/13.56MHz; UHF/860MHz                                                                                                                                                                                                     |
| Protocol         | ISO 14443A/15693; ISO 18000-6C                                                                                                                                                                                                         |
| Color            | Red, Blue, Black, Purple, Orange, Yellow, or customized color                                                                                                                                                                          |
| Craft            | Laser serial number, QR code, barcode, etc                                                                                                                                                                                             |
| Chip             | LF:TK4100, EM4200, EM4305, T5577; HF: Ntag 213/215/216; MIFARE Classic® EV1 1K\[S50\], MIFARE Classic® EV1 4K\[S70\], MIFARE Plus\[STATE = \text{NIFARE DESfire EV1/EV2 2K, 4K, 8K, MIFARE Ultralight\[STATE = \text{VIFARE CODE SLI;} |
| Reading distance | 2.5[10cm(depending on the label and the reader's antenna size)                                                                                                                                                                         |
| Application      | Gym, swimming pool, hotel, event, etc                                                                                                                                                                                                  |