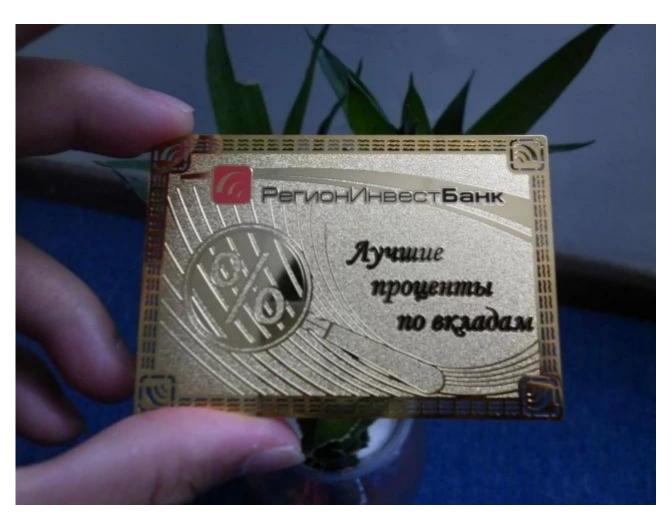

super marketing etc.

**Product Picture of die cutting custom metal business cards** 

The <u>custom metal business cards</u> material can be brass or stainless steel. The size always be 85\*54 mm or 80\*50 mm or by your demand. Metal Business Card is metal card which bear company or personal information on the card. Metal Business Card is more durable than common plastic card, and also more impressive for the customers. A metal business card is a great way to make normal marketing tool exciting and different. It has numerous applications for retailers and marketers to being a unique business card.