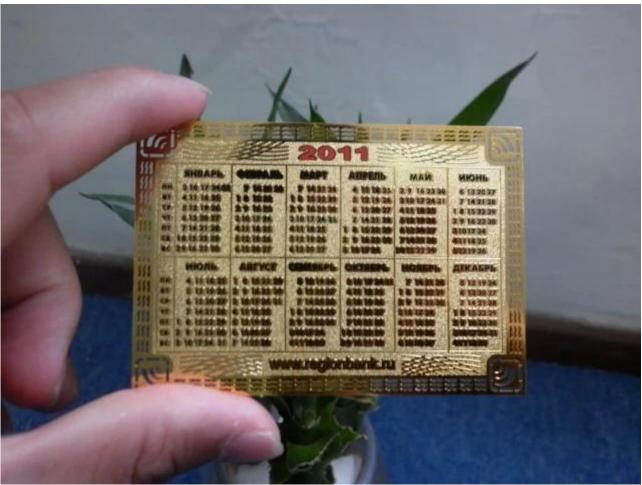

super marketing etc.

**Product Picture of die cutting custom metal business cards** 

The <u>custom metal business cards</u> material can be brass or stainless steel. The size always be 85\*54 mm or 80\*50 mm or by your demand. Metal Business Card is metal card which bear company or personal information on the card. Metal Business Card is more durable than common plastic card, and also more impressive for the customers. A metal business card is a great way to make normal marketing tool exciting and different. It has numerous applications for retailers and marketers to being a unique business card.