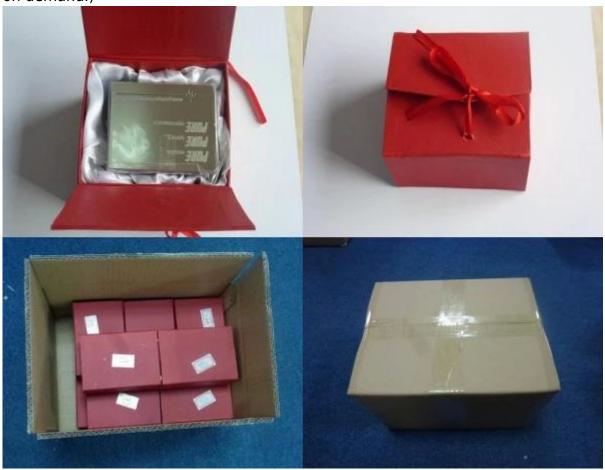

## Package details of die cutting custom metal business cards

(Each metal card in a ploy bag, 100pcs in a red gift box, 5 5\*12\*8.5mm, 20 boxes/carton, or on demand.)

**Our other products:** 