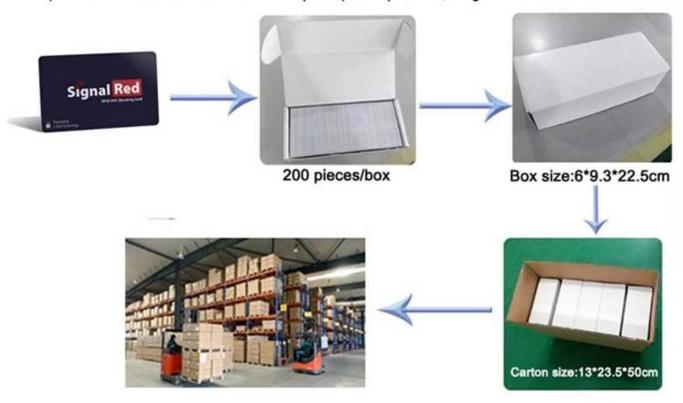

# **Package**

#### 200 pieces /white box---10 boxes/carton(2000pieces)/carton,24kg/carton