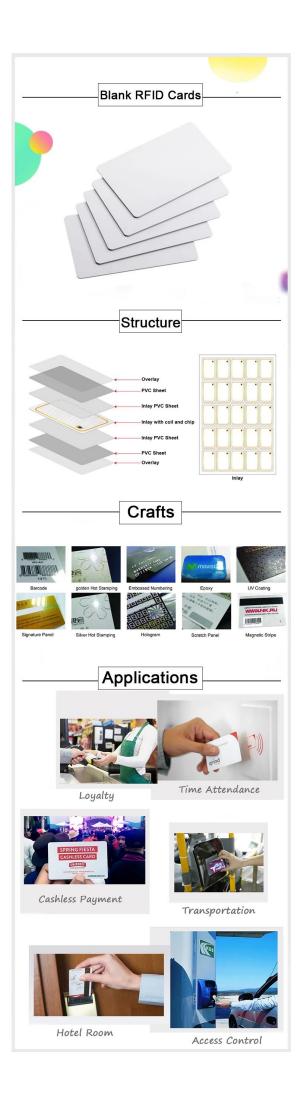

There is no printed content on the blank RFID card. Only laminated bothsides for customer reprinting with thermal printer. Many customers order large quantity blank cards. They print the blank cards by their printer that can save a lot of cost. Generally laminated coated overlay should be added on blank card, and then it is printable by customer.

## **Product Specification:**

| Product Name      | Blank RFID cards                                                              |
|-------------------|-------------------------------------------------------------------------------|
| Material          | PVC, PET                                                                      |
| Size              | 85.5*54*0.84mm or customized                                                  |
| Surface           | Glossy, Matte, Frosted                                                        |
| Craft             | Barcode, magnetic stripe, signature stripe, UV, embossing, etc.               |
| Printing          | White or printed                                                              |
| Chip              | Ultralight, NTAG 213, MIFARE Classic 1K/4K, etc                               |
| Frequency         | HF/13.56MHz                                                                   |
| Protocol          | ISO14443A/ISO15693                                                            |
| Application       | Access Control, identification, attendance system, transpotation, hotel, etc. |
| Packaging Details | 200 pcs/box, 10 boxes/carton                                                  |
| Lead Time         | 6-10 working days                                                             |