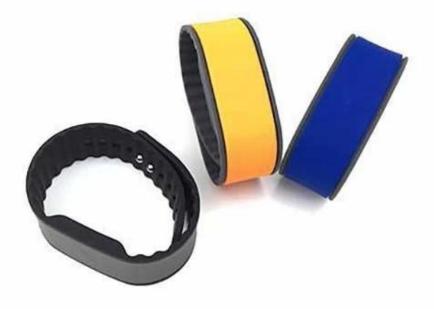

**Contactless Printing NFC Wristband Specifications:** 

| IT            | 1                                                                                                                                                                                                                                                                                   |
|---------------|-------------------------------------------------------------------------------------------------------------------------------------------------------------------------------------------------------------------------------------------------------------------------------------|
| Product Type: | Silicone RFID wristbands                                                                                                                                                                                                                                                            |
| Material:     | Eco friendly silicone                                                                                                                                                                                                                                                               |
| Size:         | Dia 40/50/55/65/74mm, or customized                                                                                                                                                                                                                                                 |
| Feature:      | Eco-Friendly, Soft, Waterproof, Moisture, Shockproof, Anti high temperature                                                                                                                                                                                                         |
| Frequency:    | 13.56MHz                                                                                                                                                                                                                                                                            |
| Chips:        | LF/HF/UHF chip                                                                                                                                                                                                                                                                      |
| Crafts:       | Logo printing, laser numbers, silk printing, encoding, UID printing, QR code, barcode, etc.                                                                                                                                                                                         |
| Application:  | <ul> <li>Public Transportation</li> <li>Music Concert&amp;Event Ticketing</li> <li>Swimming Pool</li> <li>Hospital</li> <li>Car Parking</li> <li>Access Control</li> <li>E-Government incl. social services</li> <li>Closed loop micro-payment</li> <li>Loyalty programs</li> </ul> |
| Sample:       | Free samples are available for testing                                                                                                                                                                                                                                              |