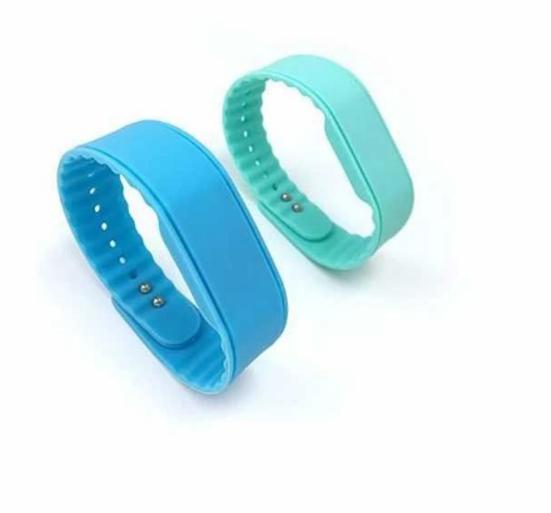

**Contactless Printing NFC Wristband Specifications:** 

| IT            | 1                                                                                                                                                                                                                                                                                   |
|---------------|-------------------------------------------------------------------------------------------------------------------------------------------------------------------------------------------------------------------------------------------------------------------------------------|
| Product Type: | Silicone RFID wristbands                                                                                                                                                                                                                                                            |
| Material:     | Eco friendly silicone                                                                                                                                                                                                                                                               |
| Size:         | Dia 40/50/55/65/74mm, or customized                                                                                                                                                                                                                                                 |
| Feature:      | Eco-Friendly, Soft, Waterproof, Moisture, Shockproof, Anti high temperature                                                                                                                                                                                                         |
| Frequency:    | 13.56MHz                                                                                                                                                                                                                                                                            |
| Chips:        | LF/HF/UHF chip                                                                                                                                                                                                                                                                      |
| Crafts:       | Logo printing, laser numbers, silk printing, encoding, UID printing, QR code, barcode, etc.                                                                                                                                                                                         |
| Application:  | <ul> <li>Public Transportation</li> <li>Music Concert&amp;Event Ticketing</li> <li>Swimming Pool</li> <li>Hospital</li> <li>Car Parking</li> <li>Access Control</li> <li>E-Government incl. social services</li> <li>Closed loop micro-payment</li> <li>Loyalty programs</li> </ul> |
| Sample:       | Free samples are available for testing                                                                                                                                                                                                                                              |