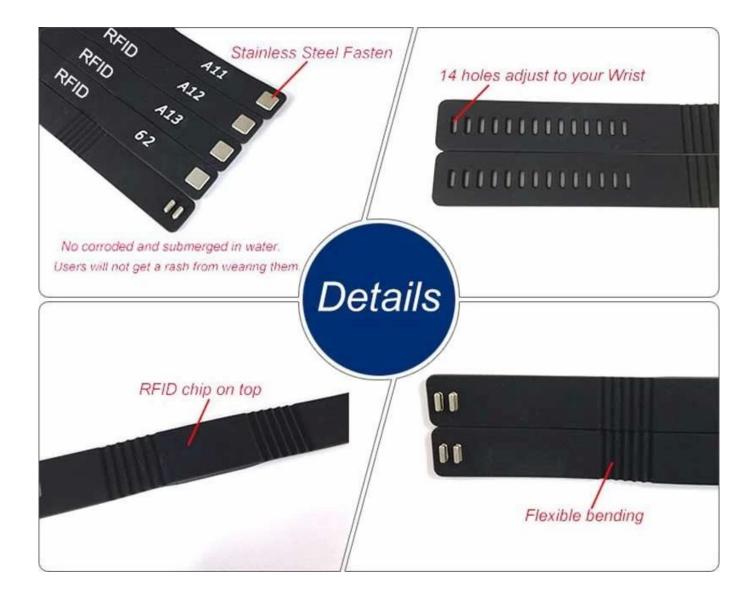

**Contactless Printing NFC Wristband Specifications:** 

| IT            | 1                                                                                                                                                                                                                                                                                   |
|---------------|-------------------------------------------------------------------------------------------------------------------------------------------------------------------------------------------------------------------------------------------------------------------------------------|
| Product Type: | Silicone RFID wristbands                                                                                                                                                                                                                                                            |
| Material:     | Eco friendly silicone                                                                                                                                                                                                                                                               |
| Size:         | Dia 40/50/55/65/74mm, or customized                                                                                                                                                                                                                                                 |
| Feature:      | Eco-Friendly, Soft, Waterproof, Moisture, Shockproof, Anti high temperature                                                                                                                                                                                                         |
| Frequency:    | 13.56MHz                                                                                                                                                                                                                                                                            |
| Chips:        | LF/HF/UHF chip                                                                                                                                                                                                                                                                      |
| Crafts:       | Logo printing, laser numbers, silk printing, encoding, UID printing, QR code, barcode, etc.                                                                                                                                                                                         |
| Application:  | <ul> <li>Public Transportation</li> <li>Music Concert&amp;Event Ticketing</li> <li>Swimming Pool</li> <li>Hospital</li> <li>Car Parking</li> <li>Access Control</li> <li>E-Government incl. social services</li> <li>Closed loop micro-payment</li> <li>Loyalty programs</li> </ul> |
| Sample:       | Free samples are available for testing                                                                                                                                                                                                                                              |