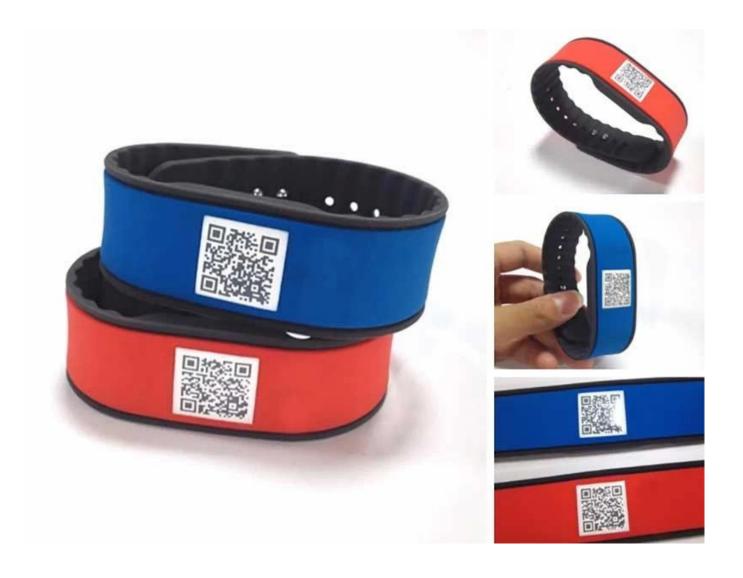

**Contactless Printing NFC Wristband Specifications:** 

| IT            | 1                                                                                                                                                                                                                                                                                   |
|---------------|-------------------------------------------------------------------------------------------------------------------------------------------------------------------------------------------------------------------------------------------------------------------------------------|
| Product Type: | Silicone RFID wristbands                                                                                                                                                                                                                                                            |
| Material:     | Eco friendly silicone                                                                                                                                                                                                                                                               |
| Size:         | Dia 40/50/55/65/74mm, or customized                                                                                                                                                                                                                                                 |
| Feature:      | Eco-Friendly, Soft, Waterproof, Moisture, Shockproof, Anti high temperature                                                                                                                                                                                                         |
| Frequency:    | 13.56MHz                                                                                                                                                                                                                                                                            |
| Chips:        | LF/HF/UHF chip                                                                                                                                                                                                                                                                      |
| Crafts:       | Logo printing, laser numbers, silk printing, encoding, UID printing, QR code, barcode, etc.                                                                                                                                                                                         |
| Application:  | <ul> <li>Public Transportation</li> <li>Music Concert&amp;Event Ticketing</li> <li>Swimming Pool</li> <li>Hospital</li> <li>Car Parking</li> <li>Access Control</li> <li>E-Government incl. social services</li> <li>Closed loop micro-payment</li> <li>Loyalty programs</li> </ul> |
| Sample:       | Free samples are available for testing                                                                                                                                                                                                                                              |