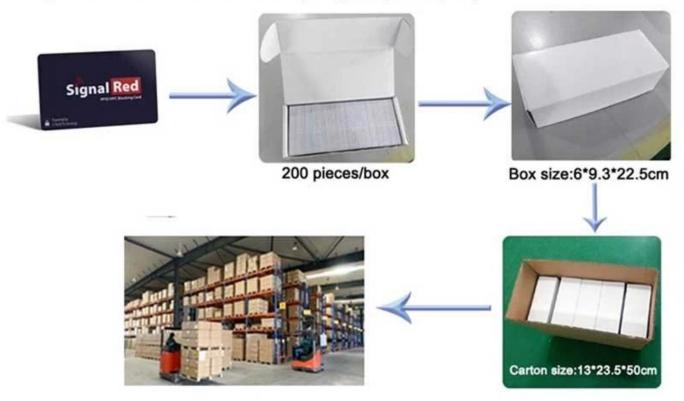

## Package

200 pieces /white box---10 boxes/carton(2000pieces)/carton,24kg/carton