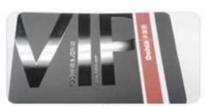

Signature panel

Variable barcode

**Embossed** number

QR code

Gold stamping

Silver stamping

Hologram logo

Glossy/Matte surface