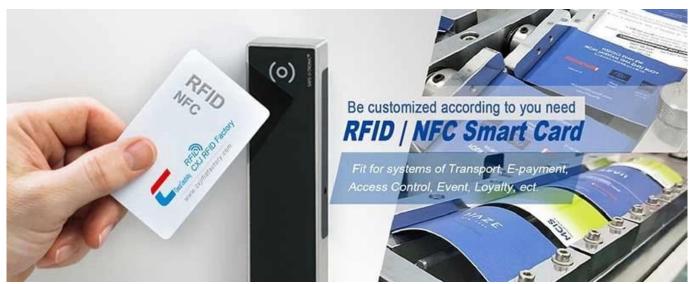

## **NFC Business Card Specifications:**

| Product name: | RFID smart card                                                                                                                                                   |
|---------------|-------------------------------------------------------------------------------------------------------------------------------------------------------------------|
| Material:     | PVC, ABS, PP, PET, wood,metal etc                                                                                                                                 |
| Protocol:     | ISO14443A, ISO15693, ISO7814, ISO7815, ISO18000-6C etc                                                                                                            |
| Size:         | 85.5*54*0.9mm, customized size, non standard size                                                                                                                 |
| RFID chip[]   | LF 125khz, HF 13.56mhz, UHF 860-960mhz, dual chip                                                                                                                 |
| Color:        | customized,CMYK printing                                                                                                                                          |
| Printing:     | CMYK offset printing, digital printing, silk printing                                                                                                             |
| Surface:      | Glossy, matte, frosted finish                                                                                                                                     |
| Crafts:       | Number printing (Serial No & Chip UID etc), QR, Barcode etc Chip program/encode/lock/encryption will be available as well (URL ,TEXT ,Number and Vcard)           |
| Application:  | Ticketing, Health care, Travel, Access Control & Security, Time<br>Attendance, Parking and Payment, Club/SPA Membership Management,<br>Rewards and Promotion, etc |
| MOQ:          | 500pcs                                                                                                                                                            |
| Sample:       | Free samples are available upon request                                                                                                                           |