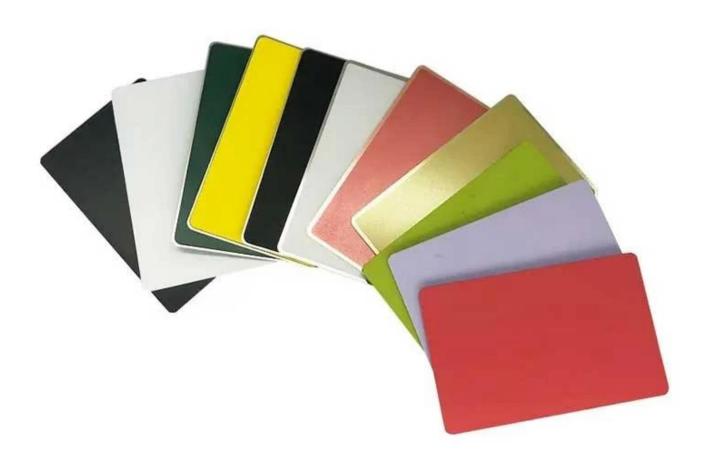

## **Color NFC Metal Card Package Specifications:**

| Frequency:        | 13.56Mhz                                                        |
|-------------------|-----------------------------------------------------------------|
| Material:         | Metal                                                           |
| Size:             | Standard credit card size 85*54mm, 80*50mm or custom size       |
| Tickness:         | 0.3mm,0.4mm, 0.5mm, 0.8mm, 1mm, 2mm or customized               |
| RFID Frequency:   | 13.56Mhz HF NFC chip if need other chip please contact supplier |
| Reading Distance: | 1-10cm, depends on the card chip and rfid reader                |

| Available Crafts: | 4/4 Printing, Variable elements printing, Anti-metal layer, Epoxy cover,<br>Magnetic stripe, Encoding&Encryption, QR Code, Barcode, Signature panel,<br>Hole punching etc |
|-------------------|---------------------------------------------------------------------------------------------------------------------------------------------------------------------------|
| Sample:           | Free samples are available upon request                                                                                                                                   |
| Supply Ability:   | 6000000 Piece/Pieces per Month                                                                                                                                            |