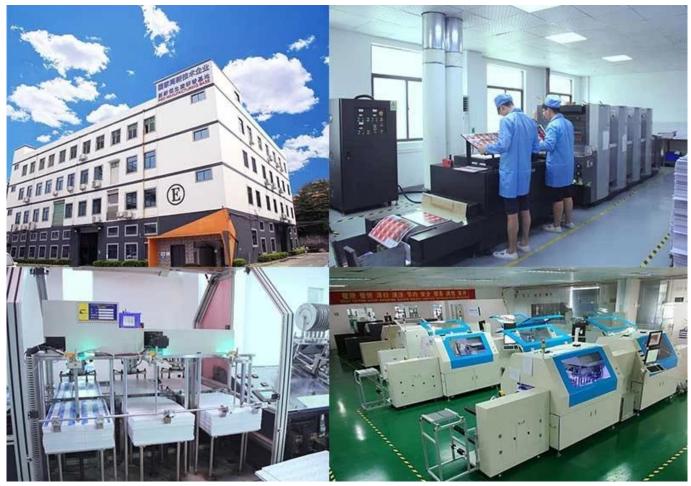

## Factory Information $\square$

| Factory Size:                  | 3,000-5,000 square meters                                                                                            |
|--------------------------------|----------------------------------------------------------------------------------------------------------------------|
| Factory                        | Floor 2-4, E Building, Yongda Industrial Zone, No.14 Rongfu Road, Guanlan, Longhua<br>New District, Shenzhen, 518110 |
| No. of<br>Production<br>Lines: | 6                                                                                                                    |
| Contract<br>Manufacturing:     | OEM Service Offered, Design Service Offered, Buyer Label Offered                                                     |
| Annual Output<br>Value:        | US\$50 Million - US\$100 Million                                                                                     |