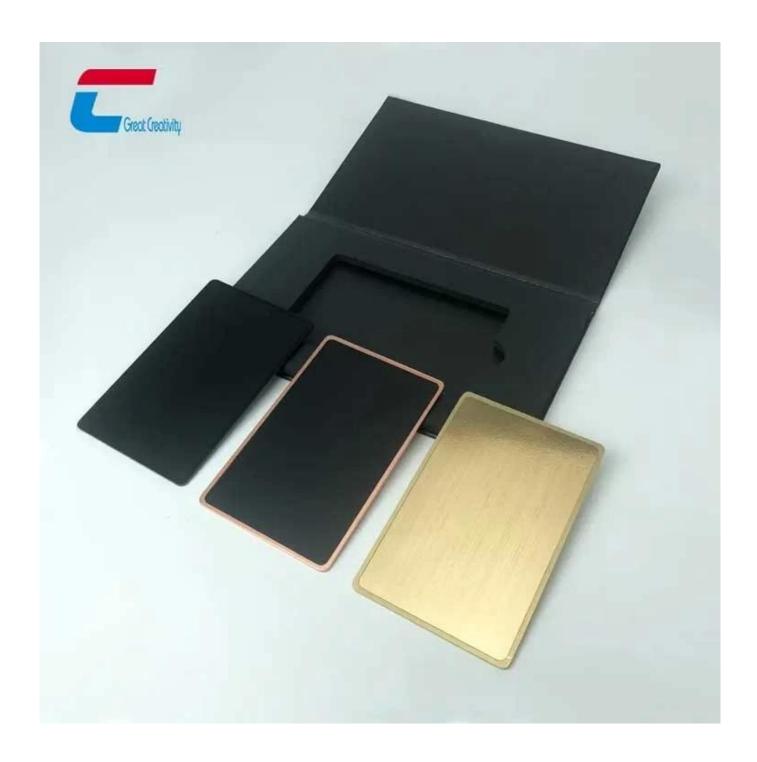

: | 4/4 Printing, Variable elements printing, Anti-metal layer, Epoxy cover,<br>Magnetic stripe, Encoding&Encryption, QR Code, Barcode, Signature panel,<br>Hole punching etc |
|-------------------|---------------------------------------------------------------------------------------------------------------------------------------------------------------------------|
| Sample:           | Free samples are available upon request                                                                                                                                   |
| Supply Ability:   | 6000000 Piece/Pieces per Month                                                                                                                                            |









## This type with metal frame