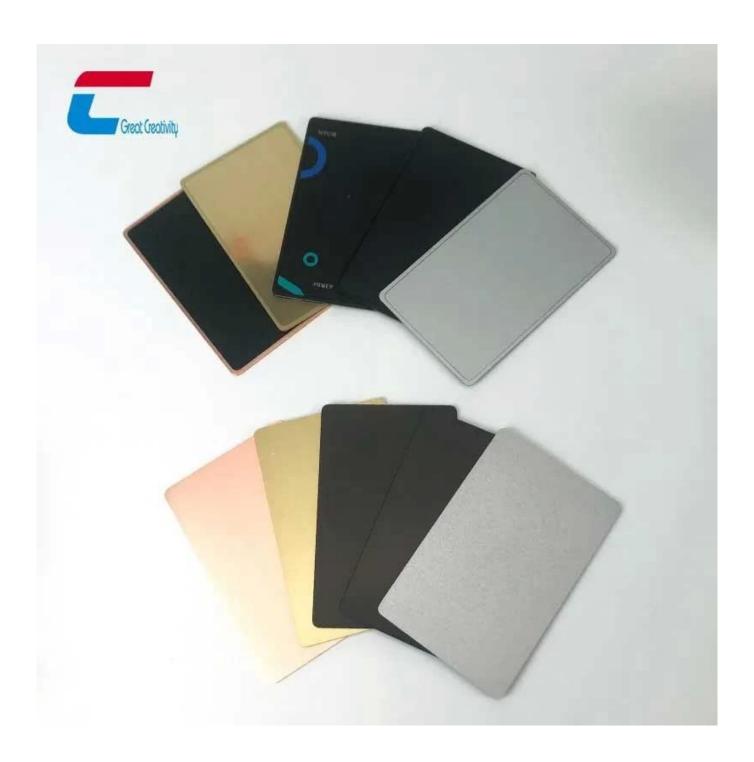

## **Color NFC Metal Card Package Specifications:**

| Frequency:        | 13.56Mhz                                                        |
|-------------------|-----------------------------------------------------------------|
| Material:         | Metal                                                           |
| Size:             | Standard credit card size 85*54mm, 80*50mm or custom size       |
| Tickness:         | 0.3mm,0.4mm, 0.5mm, 0.8mm, 1mm, 2mm or customized               |
| RFID Frequency:   | 13.56Mhz HF NFC chip if need other chip please contact supplier |
| Reading Distance: | 1-10cm, depends on the card chip and rfid reader                |

| Available Crafts: | 4/4 Printing, Variable elements printing, Anti-metal layer, Epoxy cover,<br>Magnetic stripe, Encoding&Encryption, QR Code, Barcode, Signature panel,<br>Hole punching etc |
|-------------------|---------------------------------------------------------------------------------------------------------------------------------------------------------------------------|
| Sample:           | Free samples are available upon request                                                                                                                                   |
| Supply Ability:   | 6000000 Piece/Pieces per Month                                                                                                                                            |