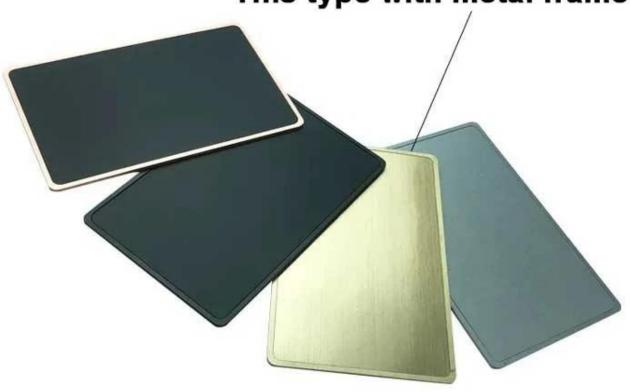

ts: | 4/4 Printing, Variable elements printing, Anti-metal layer, Epoxy cover,<br>Magnetic stripe, Encoding&Encryption, QR Code, Barcode, Signature panel,<br>Hole punching etc |
|-------------------|---------------------------------------------------------------------------------------------------------------------------------------------------------------------------|
| Sample:           | Free samples are available upon request                                                                                                                                   |
| Supply Ability:   | 6000000 Piece/Pieces per Month                                                                                                                                            |









## This type with metal frame