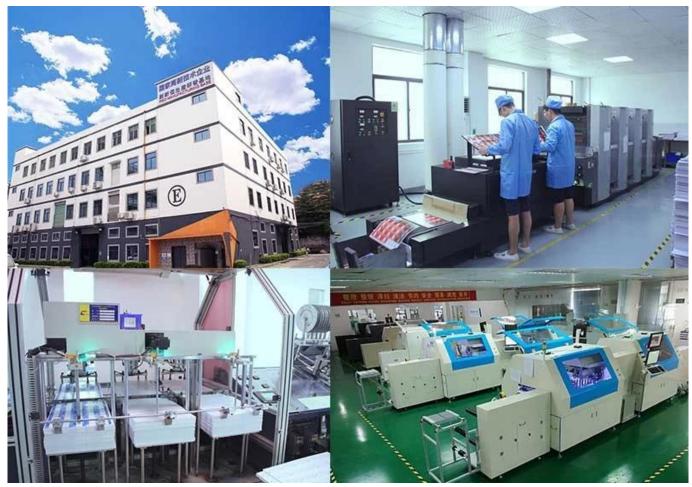

## Factory Information $\square$

| Factory Size:                  | 3,000-5,000 square meters                                                                                            |
|--------------------------------|----------------------------------------------------------------------------------------------------------------------|
|                                | Floor 2-4, E Building, Yongda Industrial Zone, No.14 Rongfu Road, Guanlan, Longhua<br>New District, Shenzhen, 518110 |
| No. of<br>Production<br>Lines: | 6                                                                                                                    |
| Contract<br>Manufacturing:     | OEM Service Offered, Design Service Offered, Buyer Label Offered                                                     |
| Annual Output<br>Value:        | US\$50 Million - US\$100 Million                                                                                     |