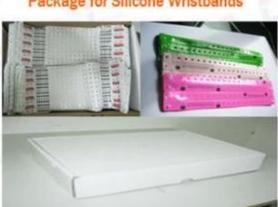

Package of Silicone RFID Wristband: 100pcs/OPP, 15 OPP/ CTN.

Certificate: ISO9001-2008,SGS,ROHS,EN71.
Monthly capacity: 6,000,000 pcs/month.
Free samples are available upon request.
MOQ: 500 pcs Silicone RFID Wristband.

#### Package of close semicircle silicon RFID wristband

(Package of Silicone RFID Wristband: 100 pcs/OPP, 15 OPP/CTN.)

# Packing

Package for Silicone Wristbands

Package for Soft PVC/ Paper Wristbands

Package for Woven Wristbands

**Outside Carton Package** 

**Production process of Silicone RFID Wristband** 