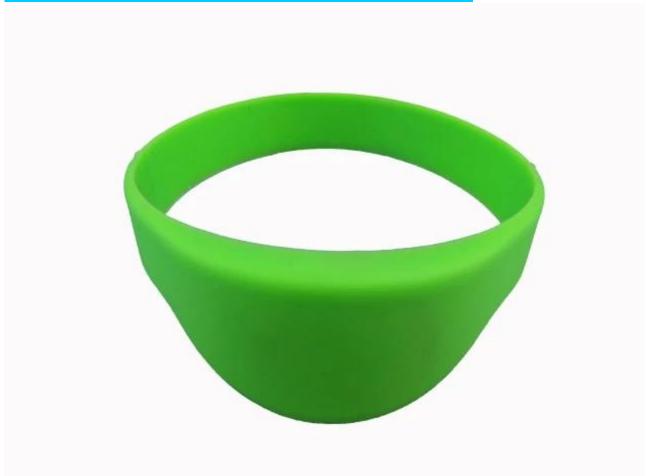

## **Product Description of close semicircle silicon RFID wristband**

Item: close semicircle silicon RFID wristband

Material: waterproof silicone. Size: dia70mm or as requested. Frequency: LH/125KHz; HF/13.56MHz; UHF/860MHz.

#### Package of close semicircle silicon RFID wristband

(Package of Silicone RFID Wristband: 100 pcs/OPP, 15 OPP/CTN.)