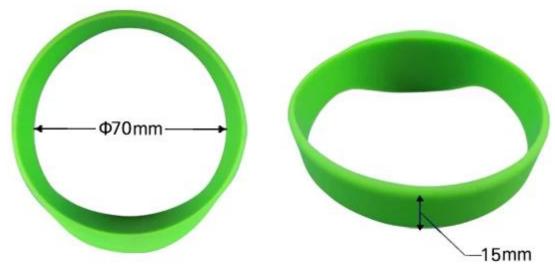

## **Product Description of close semicircle silicon RFID wristband**

Item: close semicircle silicon RFID wristband

Material: waterproof silicone. Size: dia70mm or as requested. Frequency: LH/125KHz; HF/13.56MHz; UHF/860MHz.

#### Package of close semicircle silicon RFID wristband

(Package of Silicone RFID Wristband: 100 pcs/OPP, 15 OPP/CTN.)