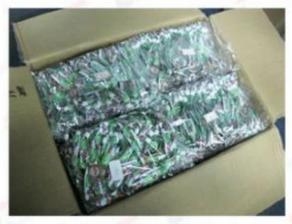

Package of Silicone RFID Wristband: 100pcs/OPP, 15 OPP/ CTN.

Certificate: ISO9001-2008,SGS,ROHS,EN71.
Monthly capacity: 6,000,000 pcs/month.
Free samples are available upon request.
MOQ: 500 pcs Silicone RFID Wristband.

#### Package of close semicircle silicon RFID wristband

(Package of Silicone RFID Wristband: 100 pcs/OPP, 15 OPP/CTN.)

# Packing

Package for Silicone Wristbands

Package for Soft PVC/ Paper Wristbands

Package for Woven Wristbands

**Outside Carton Package** 

**Production process of Silicone RFID Wristband** 