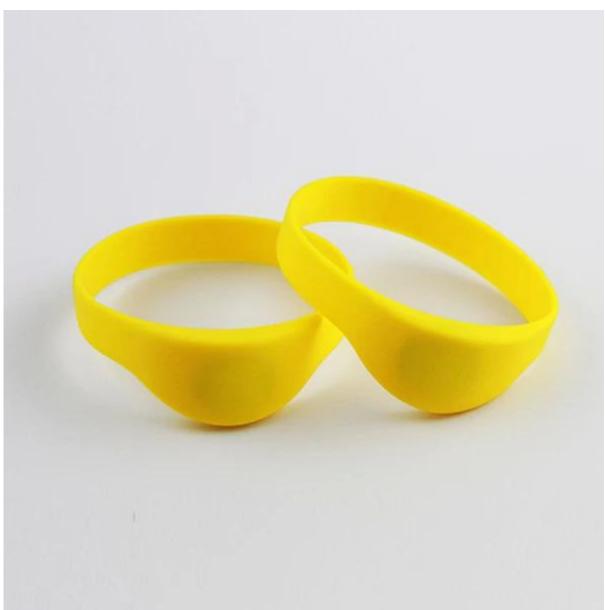

The RFID Silicon Wristband is designed for personal identification applications such as access control for amusement parks, concerts and conferences, recreational venues, museums, exhibitions and more. The wristband's style and materials make it particularly suitable for saunas, swimming pools, spas and other high humidity environments. Easy clean characteristics also make it suitable for food processing areas, etc. RFID wristbands can enable collection of data, control access to areas or services or driveinteractive displays, promoting visitor engagement and providing valuable data to event organisers.

Shenzhen Chuangxinjia smart card co.,Ltd offers RFID wristbands in a variety of materials, such as silicone, woven (cloth), and plastic, paper etc. We can customize them to include your logo and we have a various range of color offerings. We have RFID wristbands for point of sale, keyless hotel rooms, access control & security, counterfeit prevention, customer loyalty programs, and waterproof environments.

Craft: UID or custom number printing.
Applications for Silicone RFID Wristband:

Water them Park / Sport / Promotion / Advertisment / Event ticket / Loyalty System / Swimming Pool / Payment / Access control / NFC / Social Network access / Fast donating.