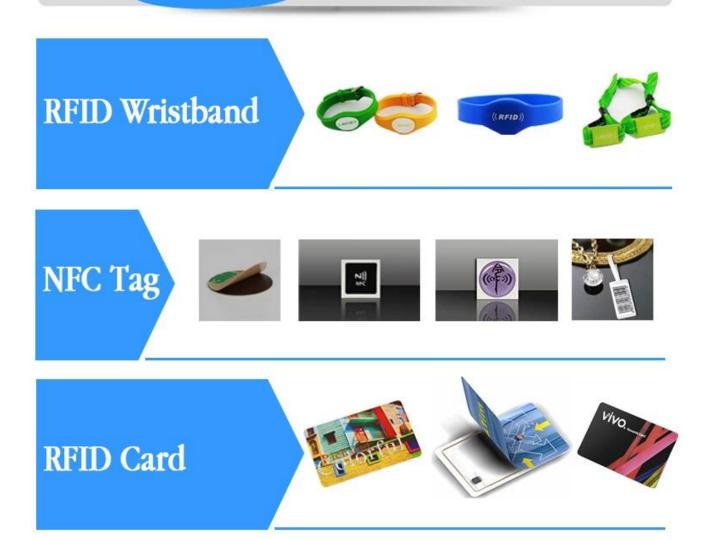

n Union, MoneyGram.

Delivery date: 7-15 working days for 5K after order confirmation.

Shipping way: by express(DHL,FEDEX), by air, by sea.

Package of Silicone RFID Wristband: 100pcs/OPP, 15 OPP/ CTN.

Certificate: ISO9001-2008,SGS,ROHS,EN71.
Monthly capacity: 6,000,000 pcs/month.
Free samples are available upon request.
MOQ: 500 pcs Silicone RFID Wristband.

#### Package of close semicircle silicon RFID wristband

(Package of Silicone RFID Wristband: 100 pcs/OPP, 15 OPP/CTN.)

# Packing



Package for Silicone Wristbands



Package for Soft PVC/ Paper Wristbands



Package for Woven Wristbands



**Outside Carton Package** 

**Production process of Silicone RFID Wristband** 

### Silicone RFID Wristband Production Process



### **Our Other Products**

# Other Product You May Interest



#### **Company Information**

**Shenzhen Chuang Xin Jia Smart Card Co.,Ltd** is a professional RFID Wristband manufacturer in China, which has over 15 years. Our main products include RFID tag/NFC tags, RFID/NFC card, RFID Keyfob, RFID wristband, NFC stickers, Metal card, Plastic card, etc. Our big clients include Sony, Samsung, OPPO, British Telecom, etc.

# **Company Introduction**

# Office

3,000 m<sup>2</sup> office, 250+ professional sales service you!





Shenzhen Great Creativity Smart Card Co., Ltd.

### Factory

12,000m2 clean work shop, more than 500 staffs, strict QC system, full set of advanced machines for all kinds of crafts production, ensuring each order will be taken cared fast and well.



For more info about RFID Wristband, please kindly visit our website http://www.