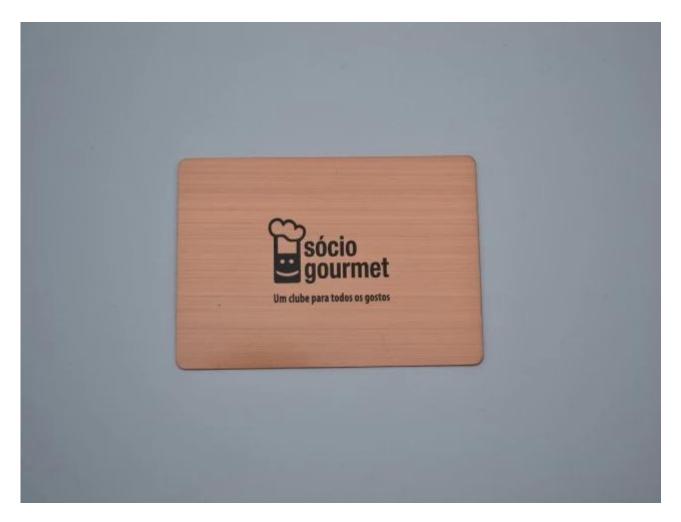

# Product Picture of brushed rose gold metal card with modern design

### Product Information of brushed rose gold metal card with modern design

Material: Brass or Stainless Steel.

Size: 80\*50\*mm, 85\*54mm or by your demand.

Thickness: Standard thickness: 0.3mm.

Other thickness: 0.2mm, 0.25mm, 0.3mm, 0.4mm,0.5mm, 0.6mm, 0.7mm, 0.8mm. It need extra cost over 0.4mm.

Finish: Frosted finish, Glossy finish, Brushed finish, Polish finish, Full color print finish, Matt black finish etc.

Color: silver, gold, steel or silk screen/offset printing, etc.

Artwork: laser engrave, die-cut, printing, brush, mirror finish.