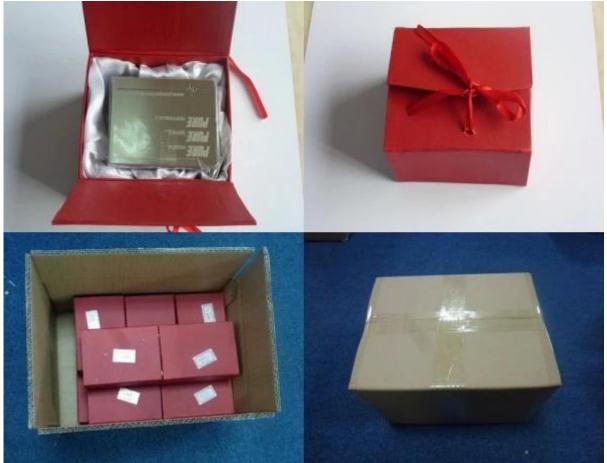

#### Package details of brushed rose gold metal card with modern design

(Each metal card in a ploy bag, 100pcs in a red gift box, 5 5\*12\*8.5mm, 20 boxes/carton, or on demand.)

Packaging details of metal card: Each in a ploy bag, 100pcs in a red gift box,5 5\*12\*8.5mm, 20 boxes/carton, or on demand.

Lead time: 7-10 days after the receipt(below 1000pcs), or depend on the quantity.