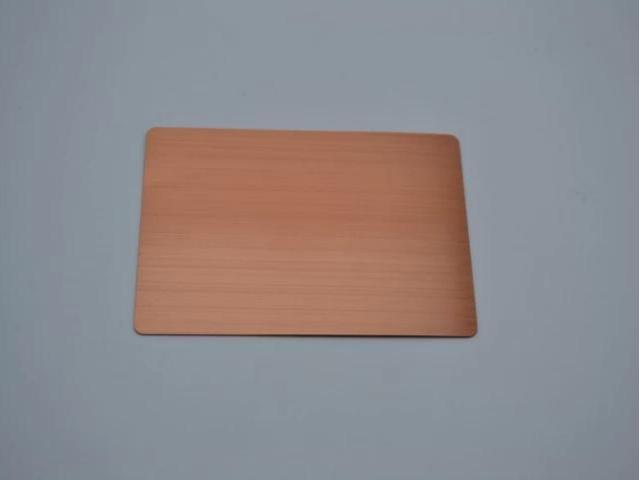

# Product Picture of brushed rose gold metal card with modern design

### Product Information of brushed rose gold metal card with modern design

Material: Brass or Stainless Steel.

Size: 80\*50\*mm, 85\*54mm or by your demand.

Thickness: Standard thickness: 0.3mm.

Other thickness: 0.2mm, 0.25mm, 0.3mm, 0.4mm,0.5mm, 0.6mm, 0.7mm, 0.8mm. It need extra cost over 0.4mm.

Finish: Frosted finish, Glossy finish, Brushed finish, Polish finish, Full color print finish, Matt black finish etc.

Color: silver, gold, steel or silk screen/offset printing, etc.

Artwork: laser engrave, die-cut, printing, brush, mirror finish.