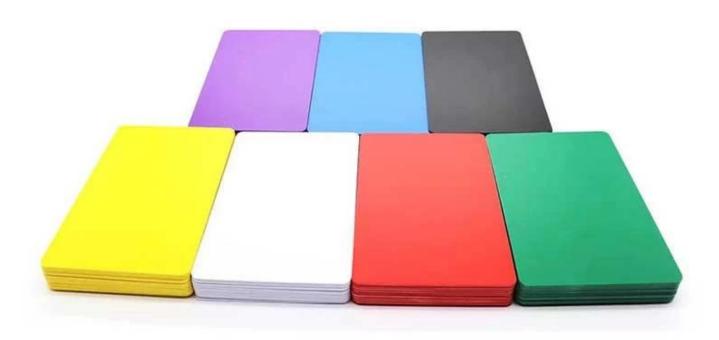

## **PVC RFID Cards Specifications:**

| ir i       |                                                        |
|------------|--------------------------------------------------------|
| Material:  | PVC, ABS, PP, PET etc                                  |
| Frequency: | 13.56Mhz, 125khz,13.56mhz and 860-920mhz               |
| Size:      | 85.5*54*0.9mm, customized size, non standard size      |
| RFID chip: | LF 125khz, HF 13.56mhz, UHF 860-960mhz, dual chip      |
| Color:     | customized 4C logo printing                            |
| Protocol:  | ISO14443A, ISO15693, ISO7814, ISO7815, ISO18000-6C etc |
| Printing:  | CMYK offset printing, digital printing, silk printing  |
| Surface:   | Glossy, matte , frosted finish                         |