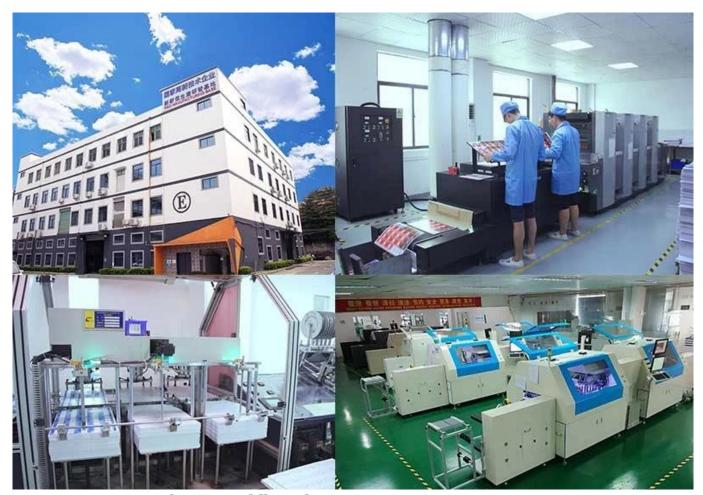

## Factory Information $\square$

| Factory Size:                  | 3,000-5,000 square meters                                                                                        |  |
|--------------------------------|------------------------------------------------------------------------------------------------------------------|--|
|                                | Floor 2-4, E Building,Yongda Industrial Zone, No.14 Rongfu Road,Guanlan,Longhua New<br>District,Shenzhen, 518110 |  |
| No. of<br>Production<br>Lines: | 6                                                                                                                |  |
| Contract<br>Manufacturing:     | OEM Service Offered, Design Service Offered, Buyer Label Offered                                                 |  |
| Annual Output<br>Value:        | US\$50 Million - US\$100 Million                                                                                 |  |