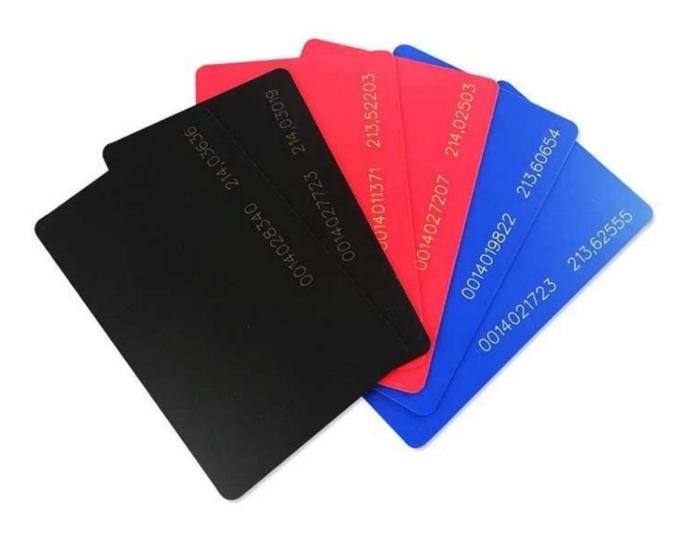

## **PVC RFID Cards Specifications:**

| ir i       |                                                        |
|------------|--------------------------------------------------------|
| Material:  | PVC, ABS, PP, PET etc                                  |
| Frequency: | 13.56Mhz, 125khz,13.56mhz and 860-920mhz               |
| Size:      | 85.5*54*0.9mm, customized size, non standard size      |
| RFID chip: | LF 125khz, HF 13.56mhz, UHF 860-960mhz, dual chip      |
| Color:     | customized 4C logo printing                            |
| Protocol:  | ISO14443A, ISO15693, ISO7814, ISO7815, ISO18000-6C etc |
| Printing:  | CMYK offset printing, digital printing, silk printing  |
| Surface:   | Glossy, matte , frosted finish                         |

|              | Number printing (Serial No & Chip UID etc), QR, Barcode etc<br>Chip program/encode/lock/encryption will be available as well (URL ,TEXT<br>,Number and Vcard)     |
|--------------|-------------------------------------------------------------------------------------------------------------------------------------------------------------------|
| Application: | Ticketing, Health care, Travel, Access Control & Security, Time Attendance,<br>Parking and Payment, Club/SPA Membership Management, Rewards and<br>Promotion, etc |
| MOQ:         | 500pcs                                                                                                                                                            |
| Samples:     | Free samples are available upon request                                                                                                                           |