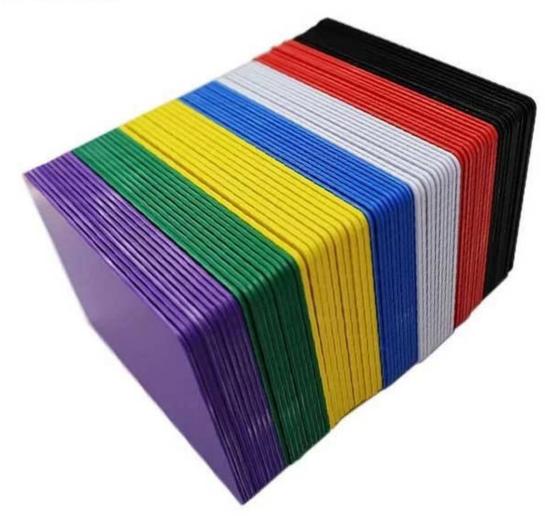

## **PVC RFID Cards Specifications:**

| ir i       |                                                        |
|------------|--------------------------------------------------------|
| Material:  | PVC, ABS, PP, PET etc                                  |
| Frequency: | 13.56Mhz, 125khz,13.56mhz and 860-920mhz               |
| Size:      | 85.5*54*0.9mm, customized size, non standard size      |
| RFID chip: | LF 125khz, HF 13.56mhz, UHF 860-960mhz, dual chip      |
| Color:     | customized 4C logo printing                            |
| Protocol:  | ISO14443A, ISO15693, ISO7814, ISO7815, ISO18000-6C etc |
| Printing:  | CMYK offset printing, digital printing, silk printing  |
| Surface:   | Glossy, matte , frosted finish                         |