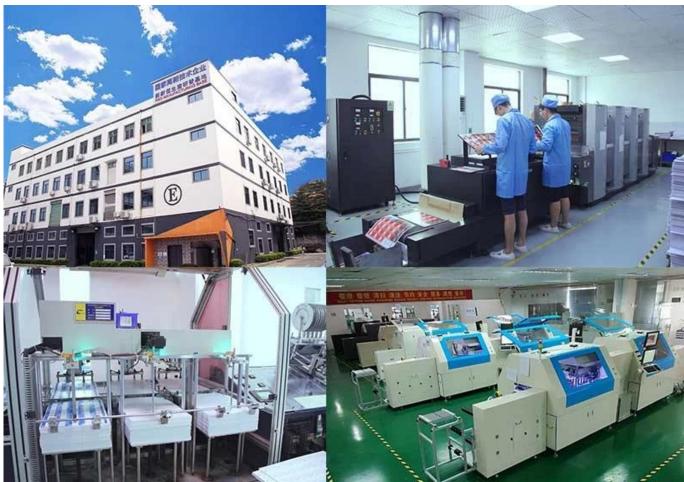

## **Factory Information:**

| Factory Size:                  | 3,000-5,000 square meters                                                                                        |
|--------------------------------|------------------------------------------------------------------------------------------------------------------|
|                                | Floor 2-4, E Building,Yongda Industrial Zone, No.14 Rongfu Road,Guanlan,Longhua<br>New District,Shenzhen, 518110 |
| No. of<br>Production<br>Lines: | 6                                                                                                                |
| Contract<br>Manufacturing:     | OEM Service Offered, Design Service Offered, Buyer Label Offered                                                 |
| Annual Output<br>Value:        | US\$50 Million - US\$100 Million                                                                                 |