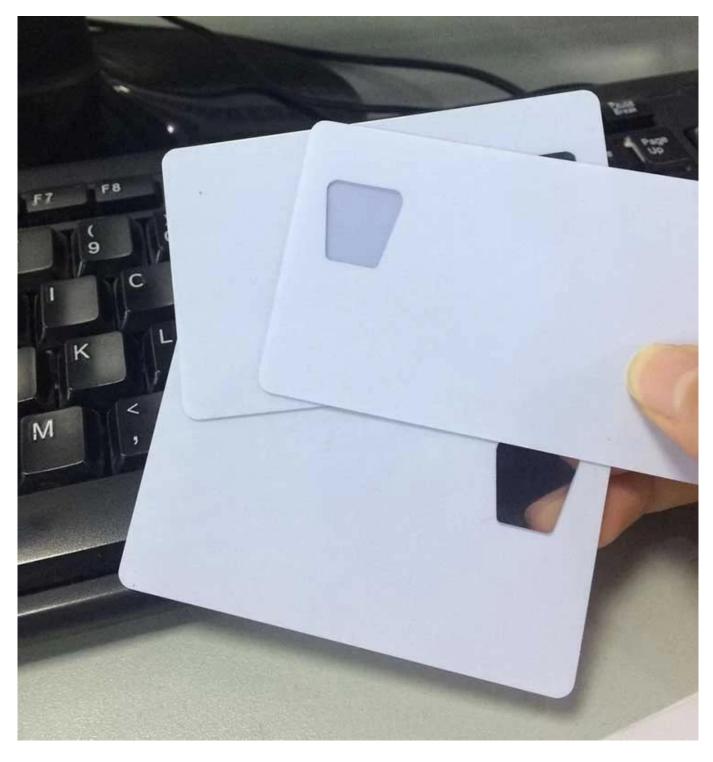

Blank Clear Plastic Card Specifications:

| Material:     | Paper, PVC or ECO material PET or ABS                                                                                                 |
|---------------|---------------------------------------------------------------------------------------------------------------------------------------|
| Dimension:    | ISO standard size CR80 85.5*54mm(3.375*2.125 inch)<br>Custom size and shape is also available                                         |
| Thickness:    | CR 0.76mm ( 0.03inch or 30mil); 0.2-2mm is available                                                                                  |
| Card surface: | Glossy, matte or frosted                                                                                                              |
| Printing:     | CMYK full color offset printing, Silk printing, Digital printing                                                                      |
| Application:  | Club, visiting, promotion, advertising, enterprises, bank, traffic, insurance, super marketing, parking, school, access control, ect. |

| Sample:         | blank plastic card free sample available                 |
|-----------------|----------------------------------------------------------|
| Supply Ability: | 40000000 Piece/Pieces per Month blank clear plastic card |