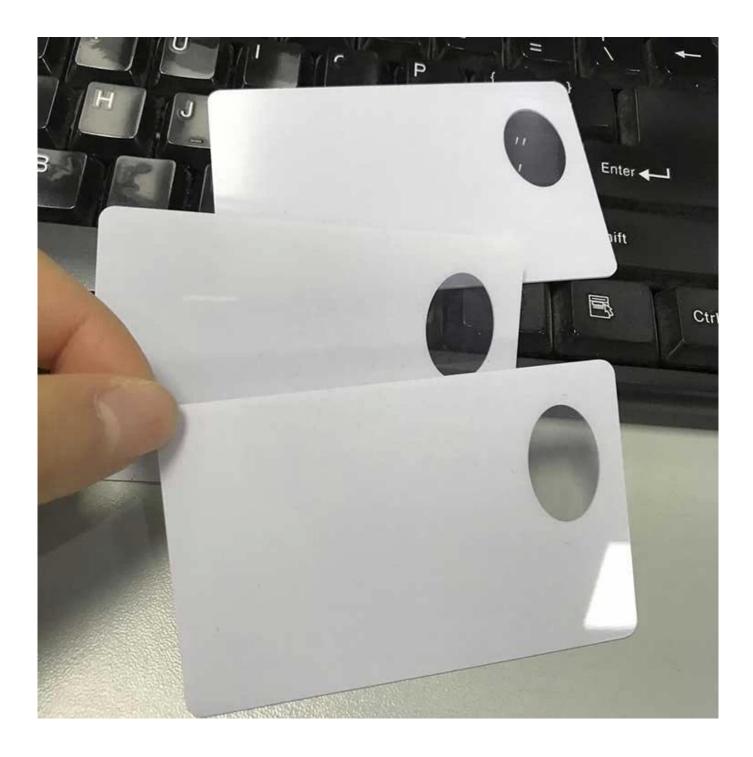

Blank Clear Plastic Card Specifications:

| Material:     | Paper, PVC or ECO material PET or ABS                                                                                                 |
|---------------|---------------------------------------------------------------------------------------------------------------------------------------|
| Dimension:    | ISO standard size CR80 85.5*54mm(3.375*2.125 inch)<br>Custom size and shape is also available                                         |
| Thickness:    | CR 0.76mm ( 0.03inch or 30mil); 0.2-2mm is available                                                                                  |
| Card surface: | Glossy, matte or frosted                                                                                                              |
| Printing:     | CMYK full color offset printing, Silk printing, Digital printing                                                                      |
| Application:  | Club, visiting, promotion, advertising, enterprises, bank, traffic, insurance, super marketing, parking, school, access control, ect. |

| Sample:         | blank plastic card free sample available                 |
|-----------------|----------------------------------------------------------|
| Supply Ability: | 40000000 Piece/Pieces per Month blank clear plastic card |