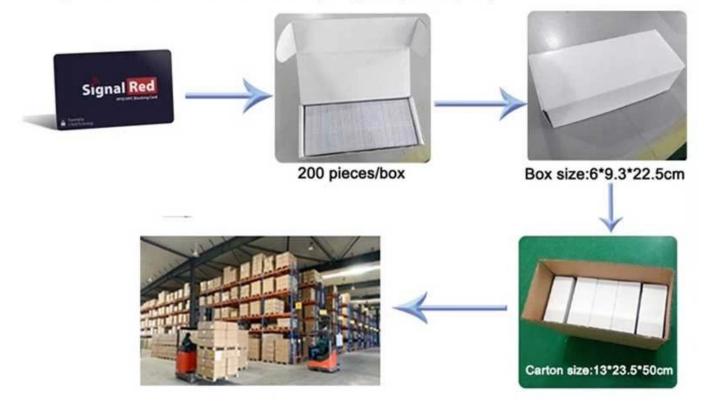

Hologram logo

UV printing

Die cut

200 pieces /white box---10 boxes/carton(2000pieces)/carton,24kg/carton