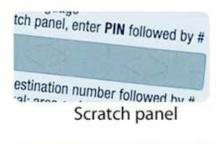

Glossy/Matte surface

Hole punch

Signature panel

Embossed number

Silver stamping

Frosted surface

Gold/Silver bottom

QR code