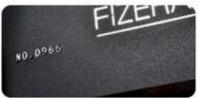

Glossy/Matte surface

Hole punch

Signature panel

Embossed number

Silver stamping

Frosted surface

Gold/Silver bottom

QR code