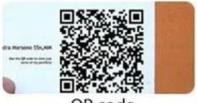

Glossy/Matte surface

Hole punch

Signature panel

Embossed number

Silver stamping

Frosted surface

Gold/Silver bottom

QR code