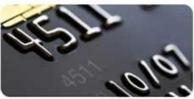

Glossy/Matte surface

Hole punch

Signature panel

Embossed number

Silver stamping

Frosted surface

Gold/Silver bottom

QR code