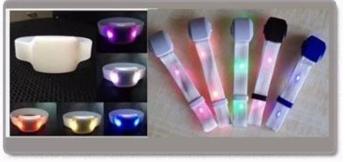

### **DURABLE WRISTBAND**

3. Silicone wristband-common type

4. Silicone wristband-new type

5. Silicone wristband-new type

6. LED wristband