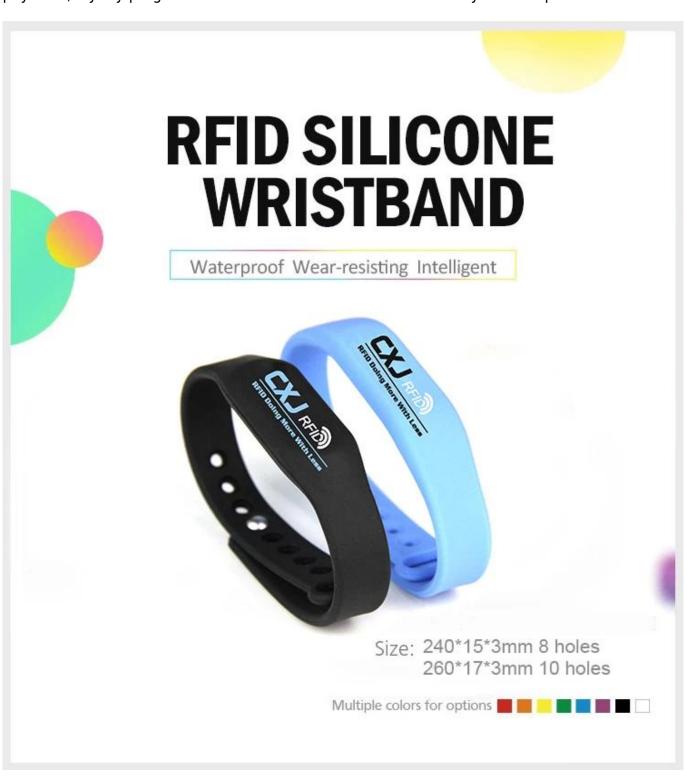

### **Adjustable RFID Silicone Wristbands Features:**

Adjustable RFID silicone bracelets are flexible designed to embed one RFID chip. These wearable RFID bracelets are made of 100% eco-friendly silicone, waterproof and usable. It is comfortable to wear and widely used in daily life, such as access control, cashless POS payment, loyalty program etc. One RFID silicone bracelet meets your multiple needs.

# **Adjustable RFID Silicone Wristbands Specifications:**

| Product Name      | Silicone RFID bracelet                                                                                                                                                                                                                     |
|-------------------|--------------------------------------------------------------------------------------------------------------------------------------------------------------------------------------------------------------------------------------------|
| Model Number      | CJ2308A02                                                                                                                                                                                                                                  |
| Material          | Eco friendly silicone                                                                                                                                                                                                                      |
| Size              | 240*15*3mm, 260*17*3mm or customized size                                                                                                                                                                                                  |
| Frequency         | LF/125KHz; HF/13.56MHz                                                                                                                                                                                                                     |
| Protocol          | ISO 14443A/15693                                                                                                                                                                                                                           |
| Chip              | LF:TK4100, EM4200, EM4305, T5577; HF: Ntag 213/215/216; MIFARE Classic® EV1 1K[S50], MIFARE Classic® EV1 4K [S70], MIFARE Plus® 1K/2K/4K, MIFARE DESfire EV1/EV2 2K, 4K, 8K, MIFARE Ultralight® EV1, MIFARE Ultralight® C; NXP I CODE SLI; |
| Color             | Red, Blue, Black, Purple, Orange, Yellow, or customized color                                                                                                                                                                              |
| Craft             | Logo printing; Serial number, Barcode, QR code or UID number printing; Encoding                                                                                                                                                            |
| Application       | Gym, swimming pool, hotel, event, etc                                                                                                                                                                                                      |
| Packaging Details | 100 pcs per opp bag, 1000 pcs per carton                                                                                                                                                                                                   |