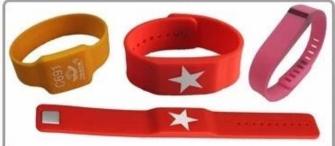

### **DURABLE WRISTBAND**

3. Silicone wristband-common type

4. Silicone wristband-new type

5. Silicone wristband-new type

6. LED wristband