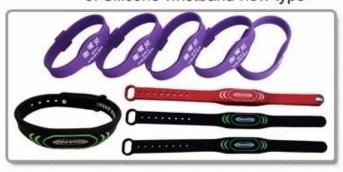

### **DURABLE WRISTBAND**

3. Silicone wristband-common type

4. Silicone wristband-new type

5. Silicone wristband-new type

6. LED wristband