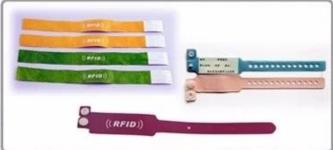

### DISPOSABLE WRISTBAND

1. Fabric wristband

2. Waterproof paper /plastic wristand

### **DURABLE WRISTBAND**

3. Silicone wristband-common type

4. Silicone wristband-new type

5. Silicone wristband-new type

6. LED wristband