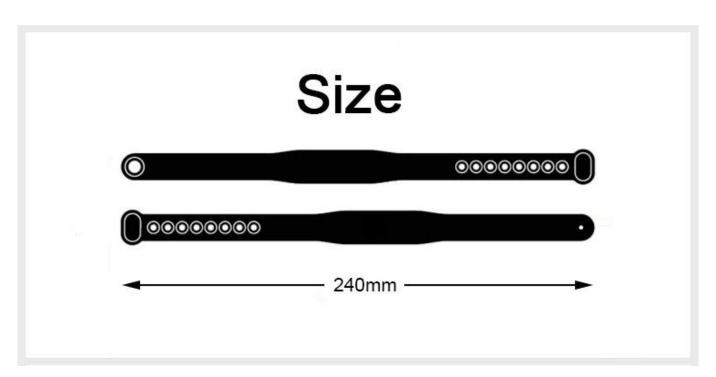

# **Adjustable RFID Silicone Wristbands Specifications:**

| Product Name      | Silicone RFID bracelet                                                                                                                                                                                                                     |
|-------------------|--------------------------------------------------------------------------------------------------------------------------------------------------------------------------------------------------------------------------------------------|
| Model Number      | CJ2308A02                                                                                                                                                                                                                                  |
| Material          | Eco friendly silicone                                                                                                                                                                                                                      |
| Size              | 240*15*3mm, 260*17*3mm or customized size                                                                                                                                                                                                  |
| Frequency         | LF/125KHz; HF/13.56MHz                                                                                                                                                                                                                     |
| Protocol          | ISO 14443A/15693                                                                                                                                                                                                                           |
| Chip              | LF:TK4100, EM4200, EM4305, T5577; HF: Ntag 213/215/216; MIFARE Classic® EV1 1K[S50], MIFARE Classic® EV1 4K [S70], MIFARE Plus® 1K/2K/4K, MIFARE DESfire EV1/EV2 2K, 4K, 8K, MIFARE Ultralight® EV1, MIFARE Ultralight® C; NXP I CODE SLI; |
| Color             | Red, Blue, Black, Purple, Orange, Yellow, or customized color                                                                                                                                                                              |
| Craft             | Logo printing; Serial number, Barcode, QR code or UID number printing; Encoding                                                                                                                                                            |
| Application       | Gym, swimming pool, hotel, event, etc                                                                                                                                                                                                      |
| Packaging Details | 100 pcs per opp bag, 1000 pcs per carton                                                                                                                                                                                                   |