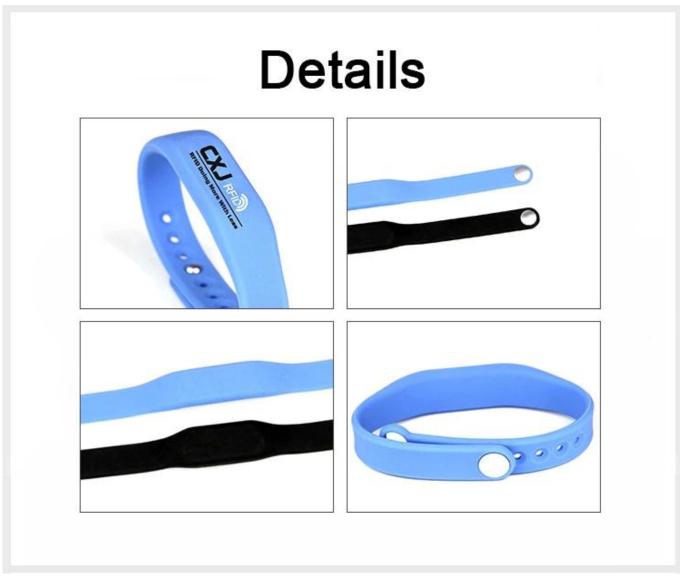

### **Adjustable RFID Silicone Wristbands Features:**

Adjustable RFID silicone bracelets are flexible designed to embed one RFID chip. These wearable RFID bracelets are made of 100% eco-friendly silicone, waterproof and usable. It is comfortable to wear and widely used in daily life, such as access control, cashless POS payment, loyalty program etc. One RFID silicone bracelet meets your multiple needs.

# **Adjustable RFID Silicone Wristbands Specifications:**

| Product Name      | Silicone RFID bracelet                                                                                                                                                                                                                     |
|-------------------|--------------------------------------------------------------------------------------------------------------------------------------------------------------------------------------------------------------------------------------------|
| Model Number      | CJ2308A02                                                                                                                                                                                                                                  |
| Material          | Eco friendly silicone                                                                                                                                                                                                                      |
| Size              | 240*15*3mm, 260*17*3mm or customized size                                                                                                                                                                                                  |
| Frequency         | LF/125KHz; HF/13.56MHz                                                                                                                                                                                                                     |
| Protocol          | ISO 14443A/15693                                                                                                                                                                                                                           |
| Chip              | LF:TK4100, EM4200, EM4305, T5577; HF: Ntag 213/215/216; MIFARE Classic® EV1 1K[S50], MIFARE Classic® EV1 4K [S70], MIFARE Plus® 1K/2K/4K, MIFARE DESfire EV1/EV2 2K, 4K, 8K, MIFARE Ultralight® EV1, MIFARE Ultralight® C; NXP I CODE SLI; |
| Color             | Red, Blue, Black, Purple, Orange, Yellow, or customized color                                                                                                                                                                              |
| Craft             | Logo printing; Serial number, Barcode, QR code or UID number printing; Encoding                                                                                                                                                            |
| Application       | Gym, swimming pool, hotel, event, etc                                                                                                                                                                                                      |
| Packaging Details | 100 pcs per opp bag, 1000 pcs per carton                                                                                                                                                                                                   |