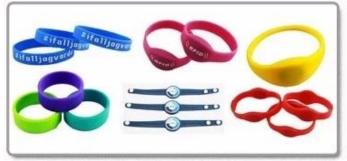

### **Adjustable RFID Silicone Wristbands Features:**

Adjustable RFID silicone bracelets are flexible designed to embed one RFID chip. These wearable RFID bracelets are made of 100% eco-friendly silicone, waterproof and usable. It is comfortable to wear and widely used in daily life, such as access control, cashless POS payment, loyalty program etc. One RFID silicone bracelet meets your multiple needs.

# **Adjustable RFID Silicone Wristbands Specifications:**

| Product Name      | Silicone RFID bracelet                                                                                                                                                                                                                     |
|-------------------|--------------------------------------------------------------------------------------------------------------------------------------------------------------------------------------------------------------------------------------------|
| Model Number      | CJ2308A02                                                                                                                                                                                                                                  |
| Material          | Eco friendly silicone                                                                                                                                                                                                                      |
| Size              | 240*15*3mm, 260*17*3mm or customized size                                                                                                                                                                                                  |
| Frequency         | LF/125KHz; HF/13.56MHz                                                                                                                                                                                                                     |
| Protocol          | ISO 14443A/15693                                                                                                                                                                                                                           |
| Chip              | LF:TK4100, EM4200, EM4305, T5577; HF: Ntag 213/215/216; MIFARE Classic® EV1 1K[S50], MIFARE Classic® EV1 4K [S70], MIFARE Plus® 1K/2K/4K, MIFARE DESfire EV1/EV2 2K, 4K, 8K, MIFARE Ultralight® EV1, MIFARE Ultralight® C; NXP I CODE SLI; |
| Color             | Red, Blue, Black, Purple, Orange, Yellow, or customized color                                                                                                                                                                              |
| Craft             | Logo printing; Serial number, Barcode, QR code or UID number printing; Encoding                                                                                                                                                            |
| Application       | Gym, swimming pool, hotel, event, etc                                                                                                                                                                                                      |
| Packaging Details | 100 pcs per opp bag, 1000 pcs per carton                                                                                                                                                                                                   |