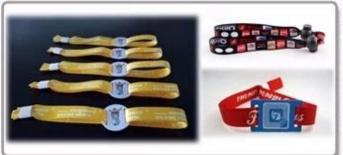

### DISPOSABLE WRISTBAND

1. Fabric wristband

2. Waterproof paper /plastic wristand

### **DURABLE WRISTBAND**

3. Silicone wristband-common type

4. Silicone wristband-new type

5. Silicone wristband-new type

6. LED wristband