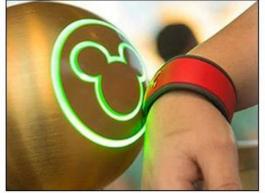

### **Adjustable RFID Silicone Wristbands Features:**

Adjustable RFID silicone bracelets are flexible designed to embed one RFID chip. These wearable RFID bracelets are made of 100% eco-friendly silicone, waterproof and usable. It is comfortable to wear and widely used in daily life, such as access control, cashless POS payment, loyalty program etc. One RFID silicone bracelet meets your multiple needs.

# **Applications**

Swimming pool

Access control