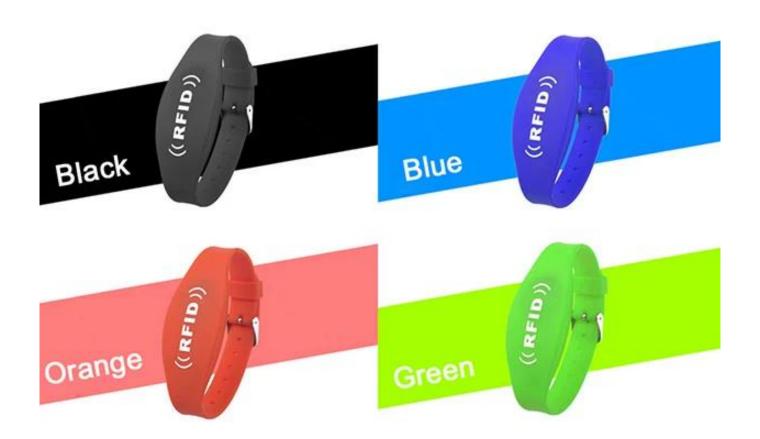

### **Product Description:**

This silicone UHF RFID wristband is not influced by human body, the reading distance can reach 3-5 meters when wearing. It is embedded with an RFID tag. Available in all kinds of attractive colors. It is durable, flexible and waterproof. Silicone UHF RFID wristband is suitable for applications in water or high temperature environments such as swimming pool, spa hotel, water parks, recreational venues etc.

### **Product Specification:**

| Product Name | Silicone UHF RFID wristband                                                                |
|--------------|--------------------------------------------------------------------------------------------|
| Material     | Silicone                                                                                   |
| Size         | 242*33.5*16.5mm                                                                            |
| Frequency    | UHF/860∏960MHz                                                                             |
| Protocol     | ISO18000-6C & EPC Class1 Gen2                                                              |
| Chip         | H3                                                                                         |
| Color        | Red, Blue, Black, Purple, Orange, Yellow, or in customized color                           |
| Craft        | Laser logo, number, QR code, debossed logo                                                 |
| Application  | Gym, swimming pool, water park, hotel, event, access control, identification, payment, etc |
| Packaging    | 100 pcs/, 1000 pcs/carton                                                                  |
| Lead Time    | 7-12 working days based on quantity                                                        |