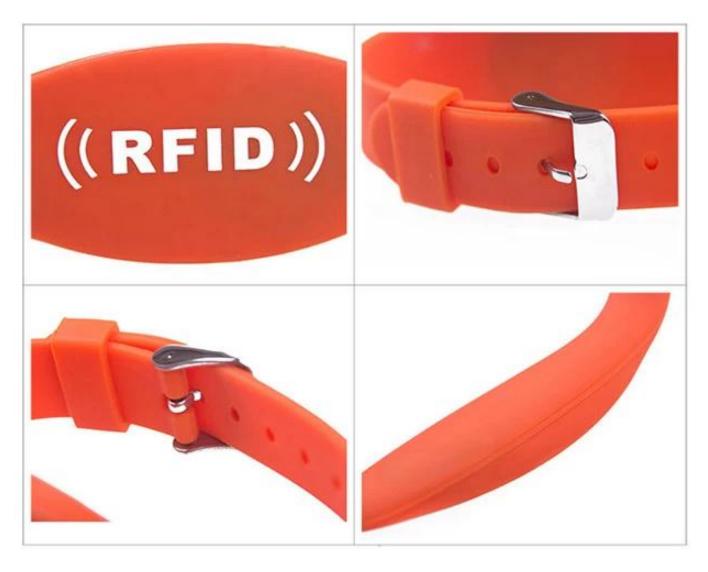

| Protocol     | ISO18000-6C & EPC Class1 Gen2                                                              |
| Chip         | H3                                                                                         |
| Color        | Red, Blue, Black, Purple, Orange, Yellow, or in customized color                           |
| Craft        | Laser logo, number, QR code, debossed logo                                                 |
| Application  | Gym, swimming pool, water park, hotel, event, access control, identification, payment, etc |
| Packaging    | 100 pcs/, 1000 pcs/carton                                                                  |
| Lead Time    | 7-12 working days based on quantity                                                        |

#### **Detailed Image:**





# **Company Introduction**

## Office

3,000 m<sup>2</sup> office, 250+ professional sales service you!















Shenzhen Great Creativity Smart Card Co., Ltd.

### Factory

12,000m3 clean work shop, more than 500 staffs, strict QC system, full set of advanced machines for all kinds of crafts production, ensuring each order will be taken cared fast and well.