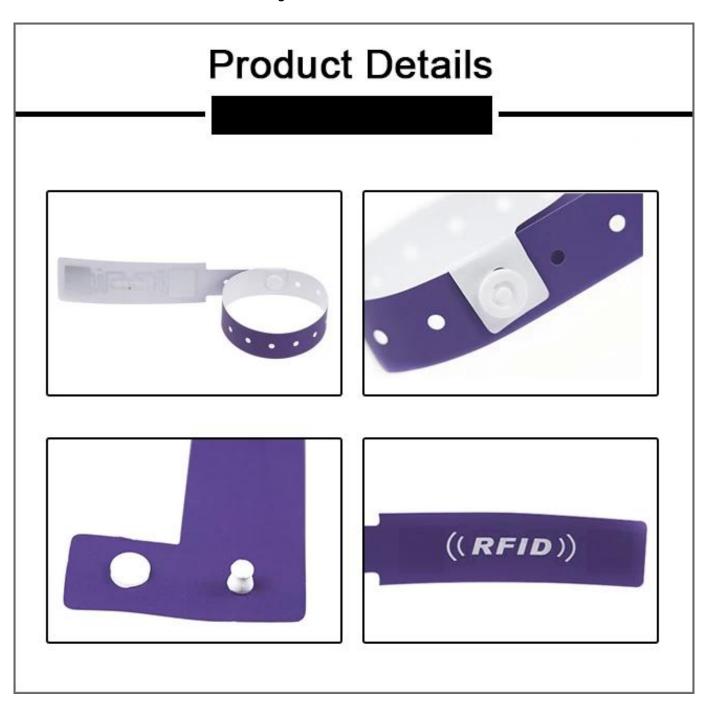

Paper wristband with UHF RFID inlay at the backside, adapting RFID technology to a security wristband. It complies with ISO18000-6C standard. Disposable RFID paper wristbands are widely used in festival, events, parties, hospital, etc. Disposable RFID paper wristbands will be more competitive and easy to wear.

#### **Product Specification:**

| Product name | Disposable RFID paper wristband |
|--------------|---------------------------------|
| Material     | Paper                           |

| Size              | 210*35mm, 250*30mm, 206*32mm, 230*51mm, 300*30mm, 255*25mm or customized |
|-------------------|--------------------------------------------------------------------------|
| Frequency         | HF/13.56MHz; UHF/860-960MHz                                              |
| Protocol          | ISO14443A / ISO15693/ ISO18000-6C                                        |
| Chip              | Ntag213, Alien H3, Impinj M4 or customized                               |
| Craft             | Printing, encoding, numbering                                            |
| Feature           | Disposable                                                               |
| Application       | Music Festival, Sports Event, Hospital                                   |
| Color             | Blue, Red, Black, White, Yellow, Gray, Green, Pink, etc.                 |
| Packaging Details | 100 pcs per opp bag, 2000 pcs per carton                                 |
| Lead Time         | Shipped in 7-15 days after payment                                       |