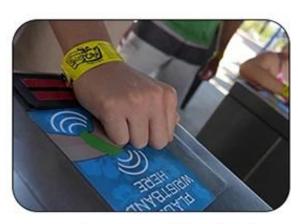

Paper wristband with UHF RFID inlay at the backside, adapting RFID technology to a security wristband. It complies with ISO18000-6C standard. Disposable RFID paper wristbands are widely used in festival, events, parties, hospital, etc. Disposable RFID paper wristbands will be more competitive and easy to wear.

# **Application**

Music Festival

Sports Event

Hospital

Access Control