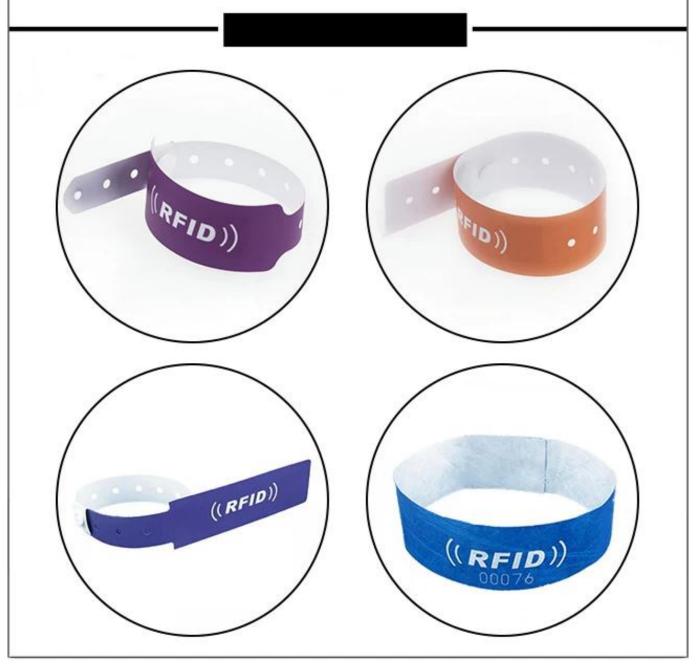

|
| Chip              | Ntag213, Alien H3, Impinj M4 or customized                               |
| Craft             | Printing, encoding, numbering                                            |
| Feature           | Disposable                                                               |
| Application       | Music Festival, Sports Event, Hospital                                   |
| Color             | Blue, Red, Black, White, Yellow, Gray, Green, Pink, etc.                 |
| Packaging Details | 100 pcs per opp bag, 2000 pcs per carton                                 |
| Lead Time         | Shipped in 7-15 days after payment                                       |

# **Application**



Music Festival



Sports Event



Hospital



Access Control

# Other Paper Wristbands



## **Company Introduction**

### Office

3,000 m² office, 250+ professional sales service you!















Shenzhen Great Creativity Smart Card Co., Ltd.

### Factory

12,000m2 clean work shop, more than 500 staffs, strict QC system, full set of advanced machines for all kinds of crafts production, ensuring each order will be taken cared fast and well.