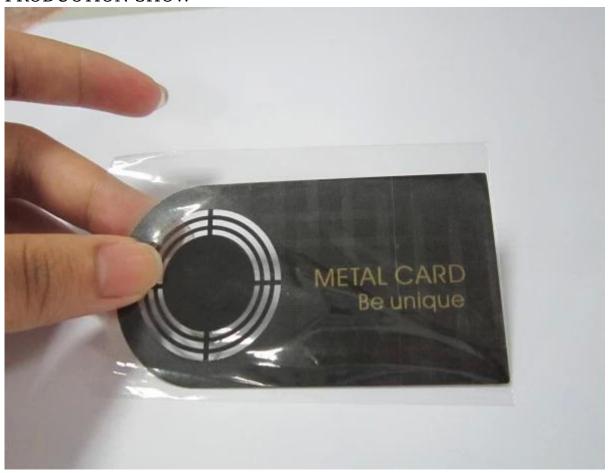

# Stainless Steel Metal Business Cards in Carving Crafts

### **SPECIFICATION**

1.Common size:80\*50\*0.35/mm or demand 2.Material: Brass Etched Stainless Steel Card

3.Certificate: SGS ,ISO9001-2000

### PRODUCTION SHOW









## DETAILS

| Material            | brass or stainless steel                                                                                               |
|---------------------|------------------------------------------------------------------------------------------------------------------------|
| plastic card size   | 85*54,80*50,85*50 mm,or on customized                                                                                  |
| Thickness           | 0.3~2mm                                                                                                                |
| MOQ                 | 100 pcs                                                                                                                |
| Available crafts    | anodized, etched,laser cut, bru