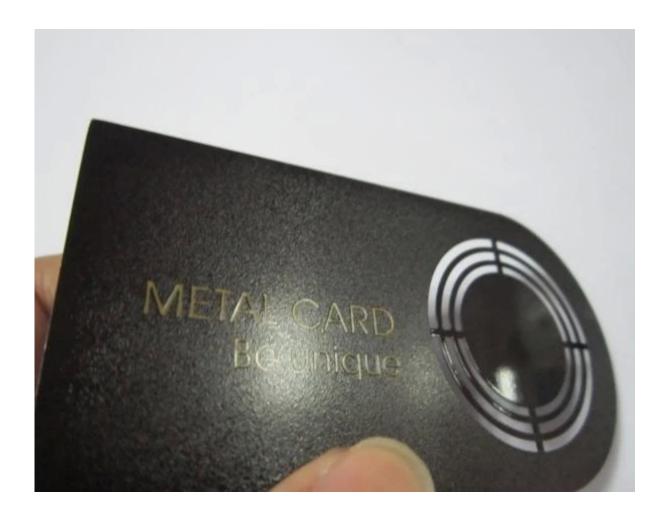

# Stainless Steel Metal Business Cards in Carving Crafts

### **SPECIFICATION**

1.Common size:80\*50\*0.35/mm or demand 2.Material: Brass Etched Stainless Steel Card

3.Certificate: SGS ,ISO9001-2000

### PRODUCTION SHOW









## DETAILS

| Material            | brass or stainless steel                                                                                               |
|---------------------|------------------------------------------------------------------------------------------------------------------------|
| plastic card size   | 85*54,80*50,85*50 mm,or on customized                                                                                  |
| Thickness           | 0.3~2mm                                                                                                                |
| MOQ                 | 100 pcs                                                                                                                |
| Available crafts    | anodized, etched,laser cut, brushed,