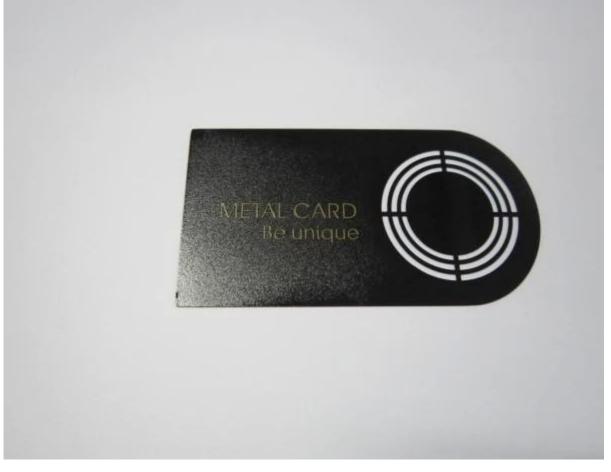

# Stainless Steel Metal Business Cards in Carving Crafts

### **SPECIFICATION**

1.Common size:80\*50\*0.35/mm or demand 2.Material: Brass Etched Stainless Steel Card

3.Certificate: SGS ,ISO9001-2000

### PRODUCTION SHOW









## DETAILS

| Material            | brass or stainless steel                                                                                               |
|---------------------|------------------------------------------------------------------------------------------------------------------------|
| plastic card size   | 85*54,80*50,85*50 mm,or on customized                                                                                  |
| Thickness           | 0.3~2mm                                                                                                                |
| MOQ                 | 100 pcs                                                                                                                |
| Available crafts    | anodized, etched,laser cut, brushed