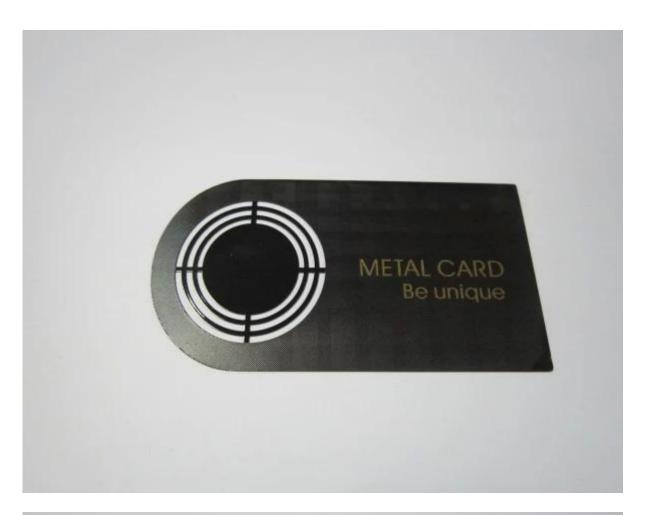

# Stainless Steel Metal Business Cards in Carving Crafts

### **SPECIFICATION**

1.Common size:80\*50\*0.35/mm or demand 2.Material: Brass Etched Stainless Steel Card

3.Certificate: SGS ,ISO9001-2000

### PRODUCTION SHOW









## DETAILS

| Material            | brass or stainless steel                                                                                               |
|---------------------|------------------------------------------------------------------------------------------------------------------------|
| plastic card size   | 85*54,80*50,85*50 mm,or on customized                                                                                  |
| Thickness           | 0.3~2mm                                                                                                                |
| MOQ                 | 100 pcs                                                                                                                |
| Available crafts    | anodized, etched,laser cut, brush