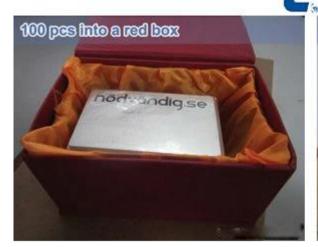

## **Product Specification:**

| Material               | stainless steel                                                                                                              |
|------------------------|------------------------------------------------------------------------------------------------------------------------------|
| Size                   | 85*54, 80*50, 85*50 mm, or on customized                                                                                     |
| Thickness              | 0.3, 0.4, 0.5, 0.8, 1.2, 1.8 mm                                                                                              |
| Minimum Order Quantity | 200 pieces                                                                                                                   |
| Sample                 | Free samples can be sent to you for testing                                                                                  |
| Available crafts       | anodized, etched, laser cut, brushed, etc<br>barcode, digit number, running number, magnetic<br>stripe, signature panel, etc |
| Printing               | silk-screen printing                                                                                                         |
| Package                | 100 pieces in a red box                                                                                                      |
| Delivery time          | 5-7 days after receiving payment                                                                                             |
| Shippment              | by express, air, sea                                                                                                         |
| Certificate            | ISO9001, SGS                                                                                                                 |
| Production capacity    | 40,000,000 pieces/month                                                                                                      |
| Price terms            | FOB, CIF, EX-W (shenzhen)                                                                                                    |
| Payment terms          | T/T, Western Union, L/C, MoneyGram, Escrow                                                                                   |

## Packing Details