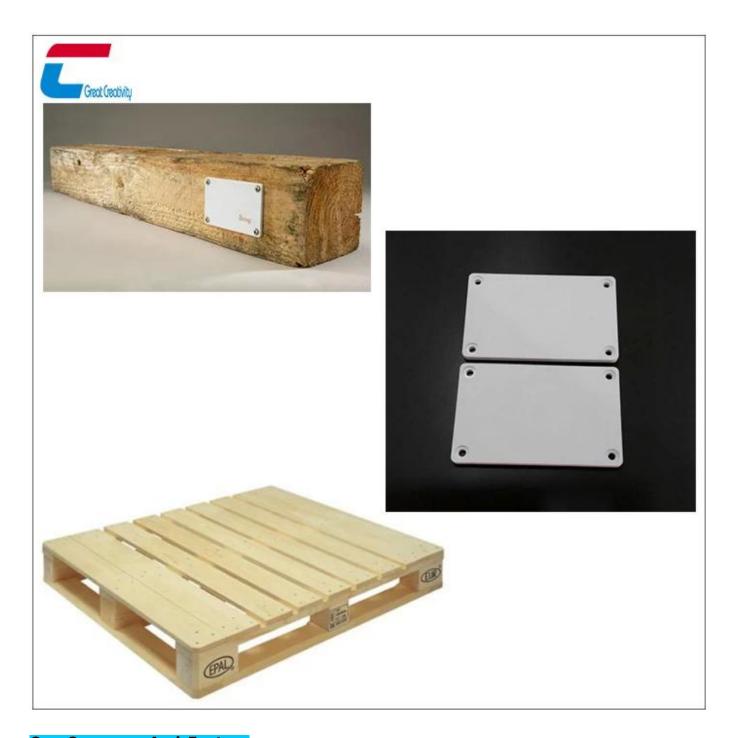

RFID tag for pallet is a kind of high performance passive electronic tag. This RFID pallet tag has anti-collision mechanism, can be suitable for multi-tag identification applications. It has the advantages of low power consumption, high sensitivity and good data security performance, etc. RFID pallet tag is suitable for wood pallet management and other fields.

## **Product parameters:**

| . Todate parameters.                            |                                                                                                                                          |
|-------------------------------------------------|------------------------------------------------------------------------------------------------------------------------------------------|
| Product:                                        | RFID tags for pallets                                                                                                                    |
| Size:                                           | 86mm×54mm×3mm or customized                                                                                                              |
| Material:                                       | PC/ABS                                                                                                                                   |
| Frequency:                                      | 840MHz∏928MHz                                                                                                                            |
| Protocol:                                       | ISO18000-6C; ISO18000-6B                                                                                                                 |
| Chip:                                           | H3, H4, Monza3/4/5/6, Ucode                                                                                                              |
| Operating mode:                                 | Read/Write                                                                                                                               |
| Operating distance:                             | 3m-6m                                                                                                                                    |
| Application:                                    | Logistics pallets, warehousing containers and shelves, areas that require remote control.                                                |
| Packaging:                                      | 100 pieces/box, 1000 pieces/carton                                                                                                       |
| Minimum order quantity:                         | 500 pieces                                                                                                                               |
| Sample:                                         | Free sample is available                                                                                                                 |
| Application: Packaging: Minimum order quantity: | Logistics pallets, warehousing containers and shelves, areas the require remote control.  100 pieces/box, 1000 pieces/carton  500 pieces |