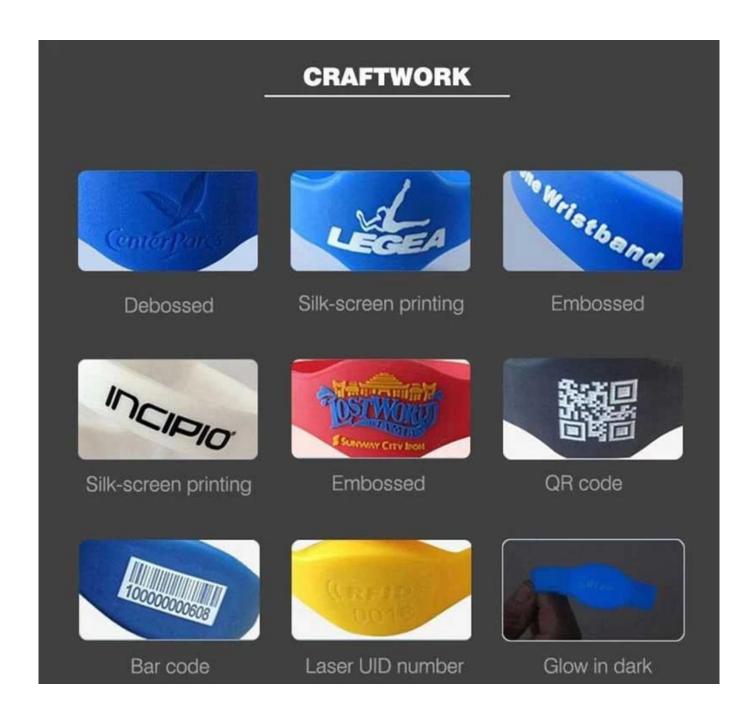

| Extra Crafts: | Number engraved, data encoded, serial number printing, logo printing, etc                                                                                                                                                                                                                                                                                                                                                                                                                                                                                                                                                                                                                                                                                                                                                                                                                                                                                                                                                                                                                                                                  |
|---------------|--------------------------------------------------------------------------------------------------------------------------------------------------------------------------------------------------------------------------------------------------------------------------------------------------------------------------------------------------------------------------------------------------------------------------------------------------------------------------------------------------------------------------------------------------------------------------------------------------------------------------------------------------------------------------------------------------------------------------------------------------------------------------------------------------------------------------------------------------------------------------------------------------------------------------------------------------------------------------------------------------------------------------------------------------------------------------------------------------------------------------------------------|
| Chip options: | LF 125KHz GK4001,EM4200,EM4100/EM4102,EM4550,EM4069,ATA5577,ATA5567,T5557,HITAG 1,HITAG 2,HITAG S256,HITAG S2048 etc. HF 13.56MHz 1).Type1 Broadcom Topaz512(454 bytes); 2).Type 2 NXP Ntag213(144 bytes) NXP Ntag215(504 bytes) NXP Ntag215(504 bytes) MIFARE Ultralight®EV1(48 bytes) MIFARE Ultralight®C(148 bytes) MIFARE Ultralight®C(148 bytes) MIFARE B DESFire® EV1 2K MIFARE® DESFire® EV1 2K MIFARE® DESFire® EV1 4K MIFARE® DESFire® EV1 8K MIFARE® DESFire re registered trademarks of NXP B.V. and are used under license. 4)MIFARE (IX bytes) MIFARE and MIFARE Classic are trademarks of NXP B.V. S)MIFARE and MIFARE Classic are trademarks of NXP B.V. S)MIFARE and MIFARE Plus are registered trademarks of NXP B.V. S)MIFARE and MIFARE Plus are registered trademarks of NXP B.V. S)MIFARE and MIFARE Plus are registered trademarks of NXP B.V. and are used under license. 6) FUDAN FM11RM08,T12048,NXP ICODE SLI ,NXP ICODE Slix chip etc. 7) SRT512 UHF 860-960MHz ISO/IEC 18000-6C EPC Class1 Gen2:ALI9662,AD824,AD803,AD830,U CODE G2XL, U CODE G2XM,U CODE GEN2,Monza 3 ISO/IEC 18000-6B:U Code HSL,EM4324 etc. |
| Package:      | 100pcs/opp bag and 1000pcs/carton                                                                                                                                                                                                                                                                                                                                                                                                                                                                                                                                                                                                                                                                                                                                                                                                                                                                                                                                                                                                                                                                                                          |
| Lead time:    | 8-15 days base on quantity                                                                                                                                                                                                                                                                                                                                                                                                                                                                                                                                                                                                                                                                                                                                                                                                                                                                                                                                                                                                                                                                                                                 |
| Shipping way: | by express(DHL,FEDEX), by air, by sea                                                                                                                                                                                                                                                                                                                                                                                                                                                                                                                                                                                                                                                                                                                                                                                                                                                                                                                                                                                                                                                                                                      |
| Price term:   | by EXW(shenzhen),FOB(shenzhen),CIF,CNF etc.                                                                                                                                                                                                                                                                                                                                                                                                                                                                                                                                                                                                                                                                                                                                                                                                                                                                                                                                                                                                                                                                                                |
| Pay term:     | by TT, L/C, Western Union, MoneyGram etc                                                                                                                                                                                                                                                                                                                                                                                                                                                                                                                                                                                                                                                                                                                                                                                                                                                                                                                                                                                                                                                                                                   |
| ay terrii.    |                                                                                                                                                                                                                                                                                                                                                                                                                                                                                                                                                                                                                                                                                                                                                                                                                                                                                                                                                                                                                                                                                                                                            |