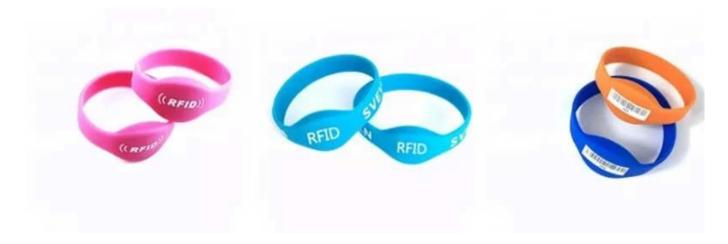

### **Oval Head RFID Silicone Wristband Description:**

Silicone wristband from China used time molding of 100% silicone, with non-toxic and tasteless, good elasticity, non-cracking, long lifetime, does not irritate the skin and so on. Soft silicone material, elegant design, simple, bright colors, fashionable and loved by the young friends, and gradually developed into a popular jewelry. Wearing a more avant-garde and popular color silicone wristbands, make you cool flavor! Worn on the hand, it is essential to the fashionable.

Silicone RFID wristbands are implanted RFID chip in the wristband. Thet are applied for access control, query, tracking and other fields. Since silicone wristbands have a good waterproof effect, and are a closed loop design, they are very convenient to carry, so in many baths, swimming pools, spas use the product as a key for customer storage closet, customers can worn silicone wristbands on wrist, enjoy playing in the water.