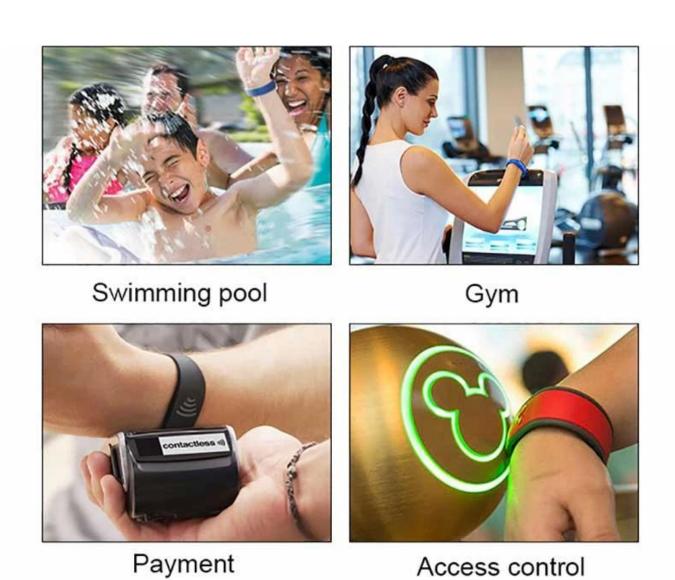

Silicone RFID wristbands are implanted RFID chip in the wristband. Thet are applied for access control, query, tracking and other fields. Since silicone wristbands have a good waterproof effect, and are a closed loop design, they are very convenient to carry, so in many baths, swimming pools, spas use the product as a key for customer storage closet, customers can worn silicone wristbands on wrist, enjoy playing in the water.