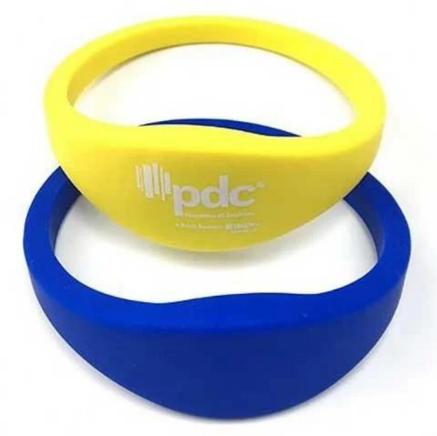

### **Oval Head RFID Silicone Wristband Description:**

Silicone wristband from China used time molding of 100% silicone, with non-toxic and tasteless, good elasticity, non-cracking, long lifetime, does not irritate the skin and so on. Soft silicone material, elegant design, simple, bright colors, fashionable and loved by the young friends, and gradually developed into a popular jewelry. Wearing a more avant-garde and popular color silicone wristbands, make you cool flavor! Worn on the hand, it is essential to the fashionable.

Silicone RFID wristbands are implanted RFID chip in the wristband. Thet are applied for access control, query, tracking and other fields. Since silicone wristbands have a good waterproof effect, and are a closed loop design, they are very convenient to carry, so in many baths, swimming pools, spas use the product as a key for customer storage closet, customers can worn silicone wristbands on wrist, enjoy playing in the water.