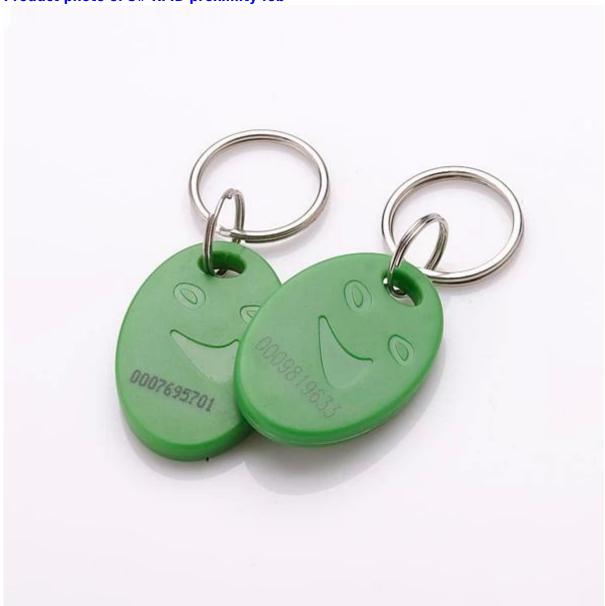

<u>Proximity key fob</u> is a kind of shaped card that chip and coil packaged inside ABS shell, it can be with kinds of different styles or shapes. Silk screen printed, engraving is available. Wear resistance, fade resistance. There are various RFID chip formats (LF / HF / UHF) with personalization and encoding options. It is a good image for business and status for personal.

## **Product photo of 5# RFID proximity fob**



## **Specifications:**

| Item Name:         | RFID key fob                           |
|--------------------|----------------------------------------|
| Size:              | 36*25*6.0 mm or customized size        |
| Material:          | ABS                                    |
| Packaging Details: | 100 pcs/opp, 20 opp/carton             |
| Delivery Time:     | 7-10 days based on QTY                 |
| MOQ:               | 500 pcs                                |
| Sample:            | Free sample for test and shipping cost |
|                    | collection by customer                 |