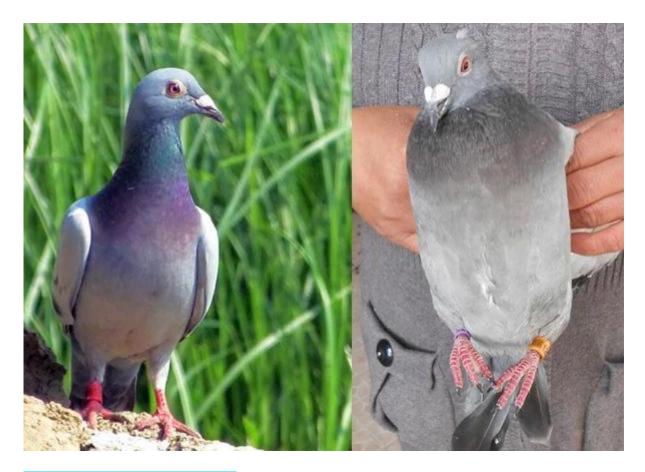

Patterns can be printed on <u>pigeon leg rings</u> surface, diameter 18MM. They are made of polymer materials, mainly used in animal husbandry tracking identification management, such as chickens, ducks, pigeons and other poultry. The writing in foot ring is sure to be readable, and never fade, a variety of colors are available.

**Technical Specification:** 

| Item:             | RFID Animal Foot Ring                                         |
|-------------------|---------------------------------------------------------------|
| Material:         | ABS                                                           |
| Size:             | 12mm*13mm[inner diameter[]9~10mm[]                            |
| Weight:           | 1 g                                                           |
| Work temperature: | -20°C <u></u> ]+70°C                                          |
| Frequency:        | 125KHZ/134.2KHZ                                               |
| Chip:             | TK4100, EM4305, Hitag s256                                    |
| Encoding format:  | EMID format, animal encoding format                           |
| Color:            | red, blue (can be customized)                                 |
| Reading range:    | not less than 2cm[Depend on actual environments and readers[] |