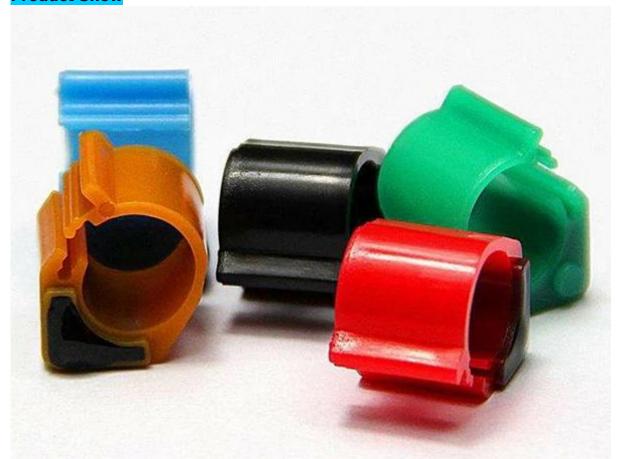

Patterns can be printed on <u>pigeon leg rings</u> surface, diameter 18MM. They are made of polymer materials, mainly used in animal husbandry tracking identification management, such as chickens, ducks, pigeons and other poultry. The writing in foot ring is sure to be readable, and never fade, a variety of colors are available.