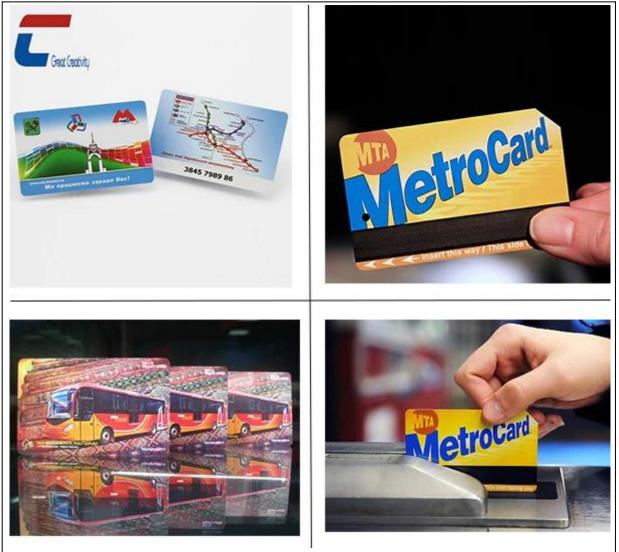

## **Product Description:**

A bus card is an RFID card. There are special bus passes and bus cards shared with credit card. It can be used as a credit card or a bus card. It's more convenient to use a bus pass without having to prepare change. Swiping a card in the car is generally cheaper than a change.

## **Product Show:**