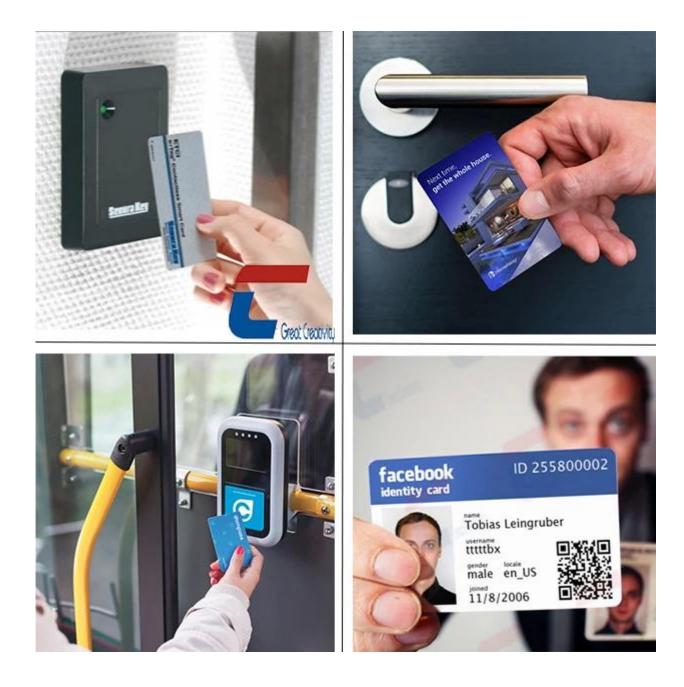

|
| Certificate:      | ISO9001, SGS, ROHS, EN71                                                                                                                                                                                                                                                       |
| Company brand:    | Chuangxinjia                                                                                                                                                                                                                                                                   |

## **RFID cards Application:**