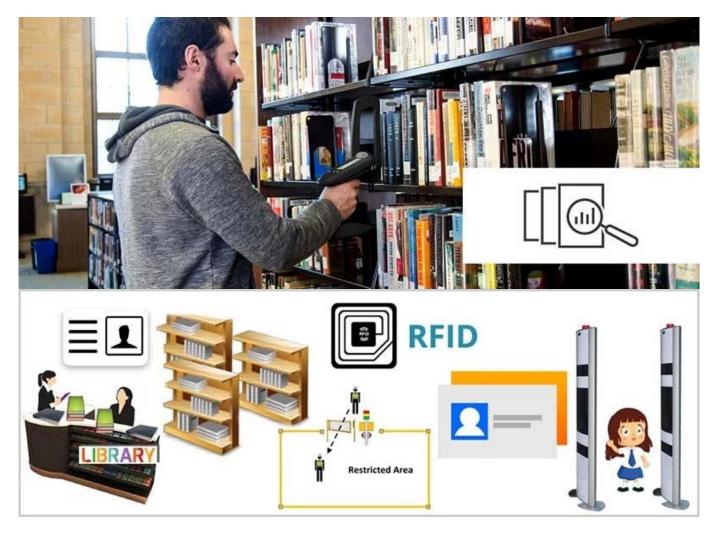

#### **RFID Library Shelf Label Introduction:**

It is mainly used for It is mainly used in books anti-theft, automatic borrow and return, inventory counting and tracking.

Compared with traditional bar code tags, RFID electronic tags are faster and more efficient to use, and can greatly reduce manpower and material resources and save operating costs.

Currently, there are two types of library RFID tags: UHF(860-960MHz] and HF/NFC(13.56MHz). UHF tags are generally long and placed on the spine of the book; high frequency tags are generally square and placed on the back of the book.

# **RFID Library Management System**