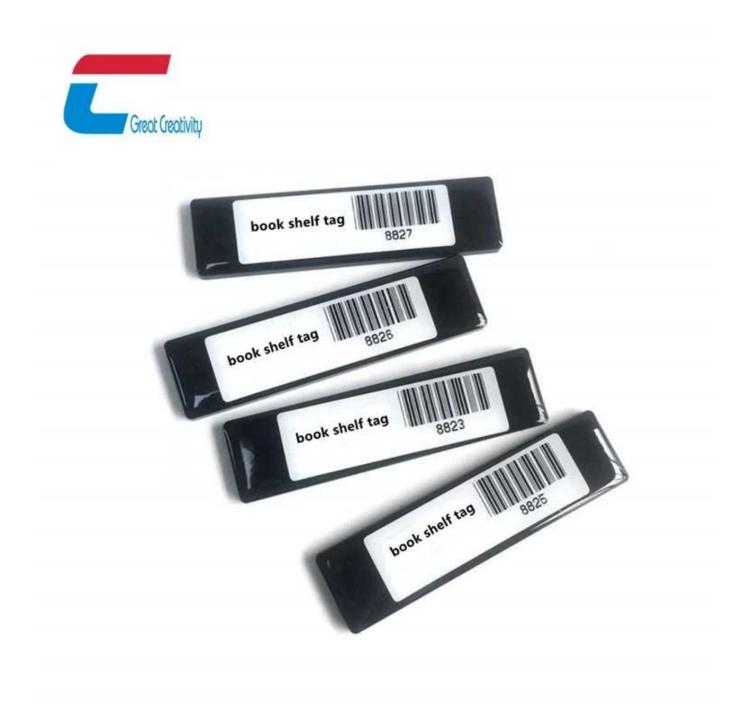

### **RFID Library Shelf Label Detailed Images:**

#### **RFID Library Shelf Label Specifications:**

| Product:                 | RFID library shelf tag                               |
|--------------------------|------------------------------------------------------|
| Material:                | ABS + Glue + Epoxy                                   |
| Size:                    | 85*22*5mm                                            |
| Frequency:               | 13.56MHz/860~960MHz                                  |
| Protocol:                | ISO 15693/ISO 18000-6C                               |
| Chip:                    | I CODE SLIX/Alien H3                                 |
| Antenna:                 | copper coil /etched aluminum                         |
| Storage:                 | 1024/512 bits                                        |
| Read and write distance: | ICODE SLIX: >5cm; Alien H3: >65cm                    |
| Using times:             | ≥ 100,000 times                                      |
| Data storage:            | ≥ 10 years                                           |
| Application:             | Library shelf identification and tracking management |
| Company brand:           | Shenzhen Chuangxinjia                                |