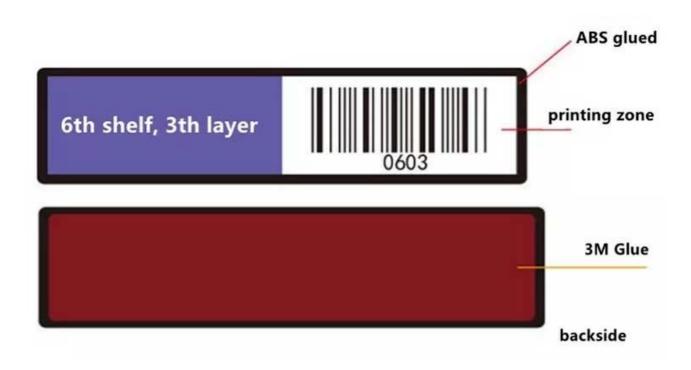

ol:                | ISO 15693/ISO 18000-6C                               |
| Chip:                    | I CODE SLIX/Alien H3                                 |
| Antenna:                 | copper coil /etched aluminum                         |
| Storage:                 | 1024/512 bits                                        |
| Read and write distance: | ICODE SLIX: >5cm; Alien H3: >65cm                    |
| Using times:             | ≥ 100,000 times                                      |
| Data storage:            | ≥ 10 years                                           |
| Application:             | Library shelf identification and tracking management |
| Company brand:           | Shenzhen Chuangxinjia                                |

### **RFID Library Shelf Label Detailed Images:**













# **Our Company And Factory:**

# **Company Introduction**

#### Office

Factory

3,000 m<sup>2</sup> office, 250+ professional sales service you!



Gentioned Shenzhen Great Creativity Smart Card Co., Ltd.

12,000m<sup>a</sup> clean work shop, more than 500 staffs, strict QC system, full set of advanced machines for all kinds of crafts production, ensuring each order will be taken cared fast and well.