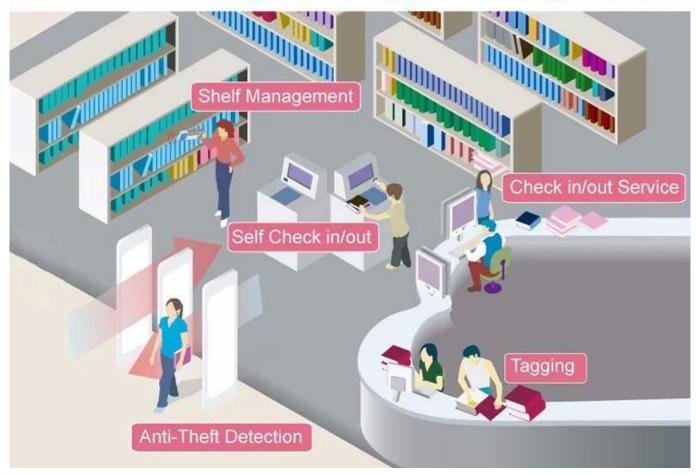

ainly used in books anti-theft, automatic borrow and return, inventory counting and tracking.

Compared with traditional bar code tags, RFID electronic tags are faster and more efficient to use, and can greatly reduce manpower and material resources and save operating costs.

Currently, there are two types of library RFID tags: UHF(860-960MHz] and HF/NFC(13.56MHz). UHF tags are generally long and placed on the spine of the book; high frequency tags are generally square and placed on the back of the book.

UHF RFID book tag adopts ISO18000-6C protocol, the commonly used chip is

R6/R6P/R6A/U8/U9, the antenna size is 125\*6MM, 95\*3mm.

HF/NFC RFID book tag adopts ISO15693 protocol, the commonly used chip is I CODE X, the tag size is mostly 50\*50MM.



# **RFID Library Management System**



#### **RFID Library Shelf Label Specifications:**

| Product:                 | RFID library shelf tag                               |
|--------------------------|------------------------------------------------------|
| Material:                | ABS + Glue + Epoxy                                   |
| Size:                    | 85*22*5mm                                            |
| Frequency:               | 13.56MHz/860~960MHz                                  |
| Protocol:                | ISO 15693/ISO 18000-6C                               |
| Chip:                    | I CODE SLIX/Alien H3                                 |
| Antenna:                 | copper coil /etched aluminum                         |
| Storage:                 | 1024/512 bits