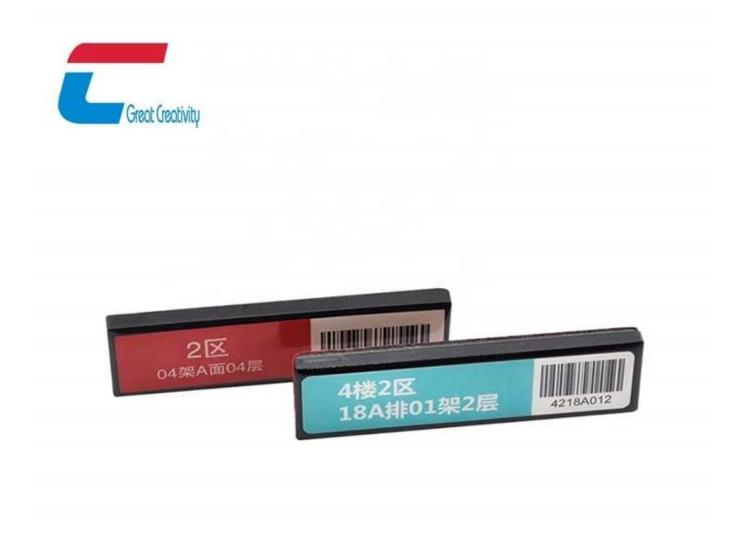

| ISO 15693/ISO 18000-6C                               |
| Chip:                    | I CODE SLIX/Alien H3                                 |
| Antenna:                 | copper coil /etched aluminum                         |
| Storage:                 | 1024/512 bits                                        |
| Read and write distance: | ICODE SLIX: >5cm; Alien H3: >65cm                    |
| Using times:             | ≥ 100,000 times                                      |
| Data storage:            | ≥ 10 years                                           |
| Application:             | Library shelf identification and tracking management |
| Company brand:           | Shenzhen Chuangxinjia                                |

### **RFID Library Shelf Label Detailed Images:**













# **Our Company And Factory:**

# **Company Introduction**

#### Office

Factory

3,000 m<sup>2</sup> office, 250+ professional sales service you!



Gentioned Shenzhen Great Creativity Smart Card Co., Ltd.

12,000m<sup>a</sup> clean work shop, more than 500 staffs, strict QC system, full set of advanced machines for all kinds of crafts production, ensuring each order will be taken cared fast and well.