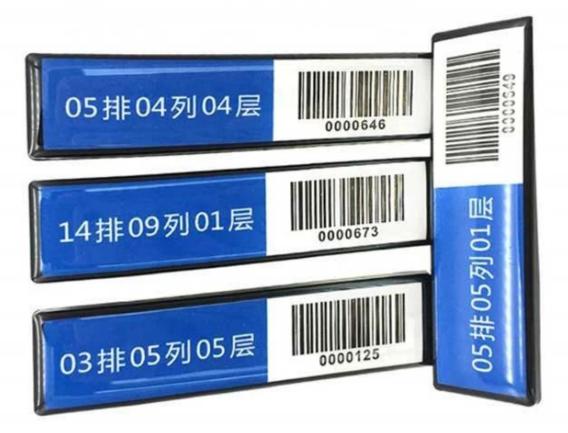

| ISO 15693/ISO 18000-6C                               |
| Chip:                    | I CODE SLIX/Alien H3                                 |
| Antenna:                 | copper coil /etched aluminum                         |
| Storage:                 | 1024/512 bits                                        |
| Read and write distance: | ICODE SLIX: >5cm; Alien H3: >65cm                    |
| Using times:             | ≥ 100,000 times                                      |
| Data storage:            | ≥ 10 years                                           |
| Application:             | Library shelf identification and tracking management |
| Company brand:           | Shenzhen Chuangxinjia                                |

### **RFID Library Shelf Label Detailed Images:**













# **Our Company And Factory:**

# **Company Introduction**

#### Office

Factory

3,000 m<sup>2</sup> office, 250+ professional sales service you!



Gentioned Shenzhen Great Creativity Smart Card Co., Ltd.

12,000m<sup>a</sup> clean work shop, more than 500 staffs, strict QC system, full set of advanced machines for all kinds of crafts production, ensuring each order will be taken cared fast and well.