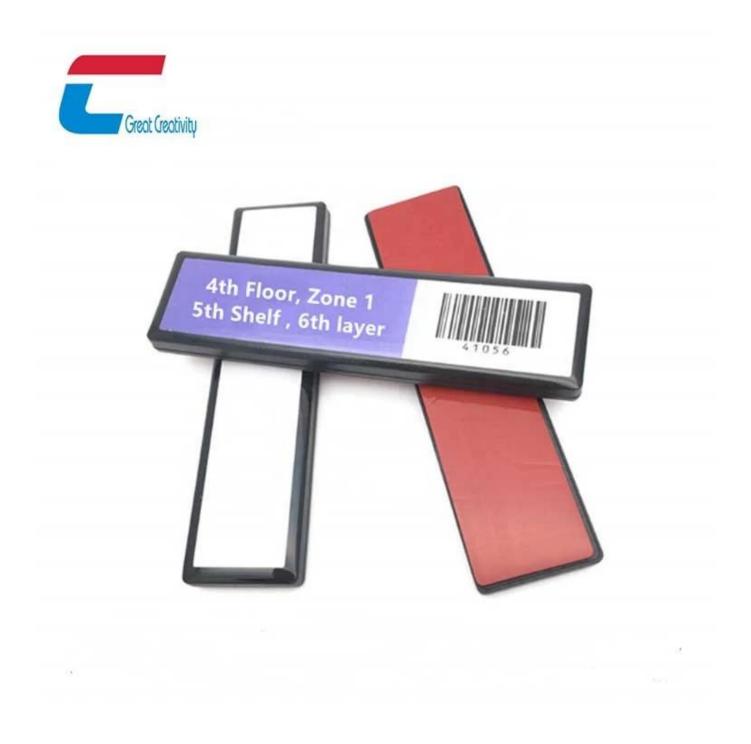

:                | ISO 15693/ISO 18000-6C                               |
| Chip:                    | I CODE SLIX/Alien H3                                 |
| Antenna:                 | copper coil /etched aluminum                         |
| Storage:                 | 1024/512 bits                                        |
| Read and write distance: | ICODE SLIX: >5cm; Alien H3: >65cm                    |
| Using times:             | ≥ 100,000 times                                      |
| Data storage:            | ≥ 10 years                                           |
| Application:             | Library shelf identification and tracking management |
| Company brand:           | Shenzhen Chuangxinjia                                |

### **RFID Library Shelf Label Detailed Images:**













# **Our Company And Factory:**

# **Company Introduction**

#### Office

Factory

3,000 m<sup>2</sup> office, 250+ professional sales service you!



Gentioned Shenzhen Great Creativity Smart Card Co., Ltd.

12,000m<sup>a</sup> clean work shop, more than 500 staffs, strict QC system, full set of advanced machines for all kinds of crafts production, ensuring each order will be taken cared fast and well.