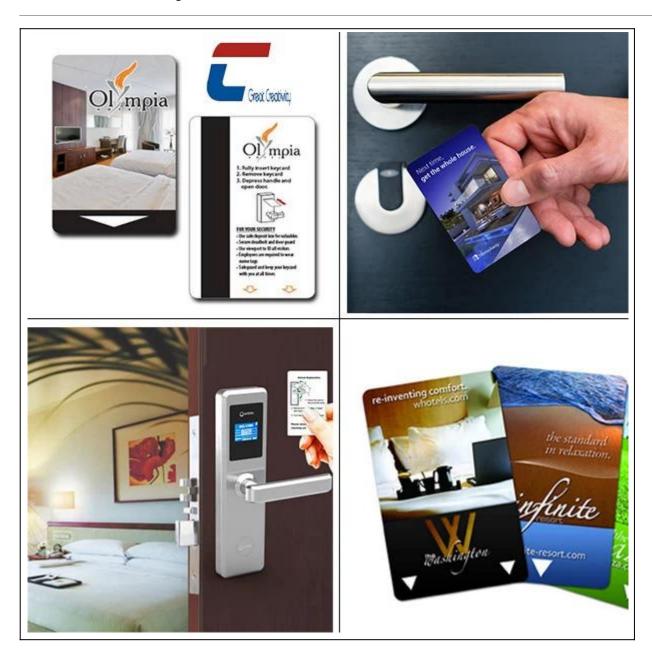

## **RFID Hotel Key Card Description:**

Our RFID hotel key card is made of high quality PVC material. Do not fade, it's durable, not broken by climate. The hotel room card data in strict accordance with the data provided by the issuer. Quality assurance, delivery on time. Customers with need, welcome to inquire.

## **RFID Hotel Key Card Show:**





# **Package**

#### 200 pieces /white box---10 boxes/carton(2000pieces)/carton,24kg/carton



## **RFID Hotel Key Card Specification:**

| Type:     | RFID card             |
|-----------|-----------------------|
| Item:     | RFID hotel key card   |
| Material: | PVC, PET              |
| Surface:  | Glossy, matt, frosted |

| Size:             | 85.5*54*0.84mm, or customized                                                                                                                                                                                                                                               |
|-------------------|-----------------------------------------------------------------------------------------------------------------------------------------------------------