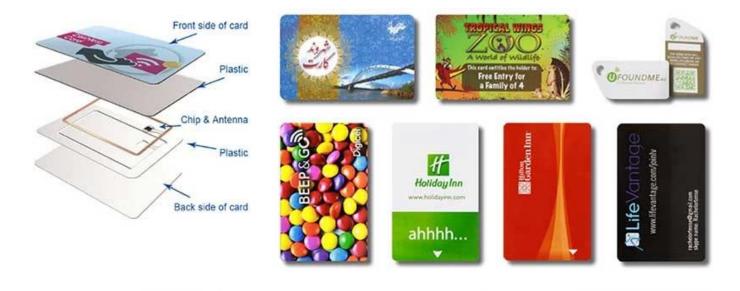

## **RFID Hotel Key Card Description:**

Our RFID hotel key card is made of high quality PVC material. Do not fade, it's durable, not broken by climate. The hotel room card data in strict accordance with the data provided by the issuer. Quality assurance, delivery on time. Customers with need, welcome to inquire.

## **RFID Hotel Key Card Show:**





# **Package**

#### 200 pieces /white box---10 boxes/carton(2000pieces)/carton,24kg/carton



## **RFID Hotel Key Card Specification:**

| Type:     | RFID card             |
|-----------|-----------------------|
| Item:     | RFID hotel key card   |
| Material: | PVC, PET              |
| Surface:  | Glossy, matt, frosted |

| Size:             | 85.5*54*0.84mm, or customized                                                                                                                                                                                                                                               |
|-------------------|-------------------------------------------------------------------------------------------------------------------------------------------------------------