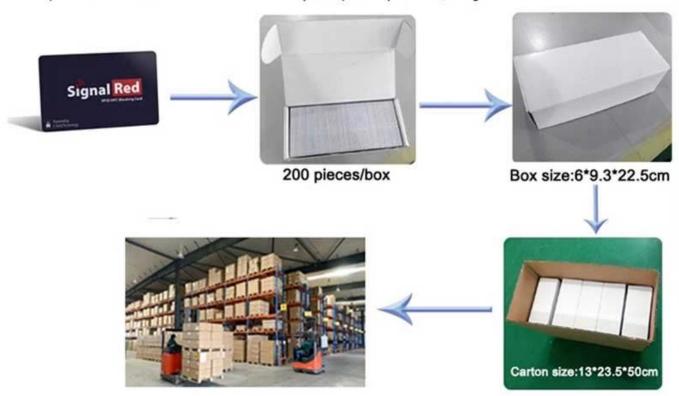

# **Package**

#### 200 pieces /white box---10 boxes/carton(2000pieces)/carton,24kg/carton