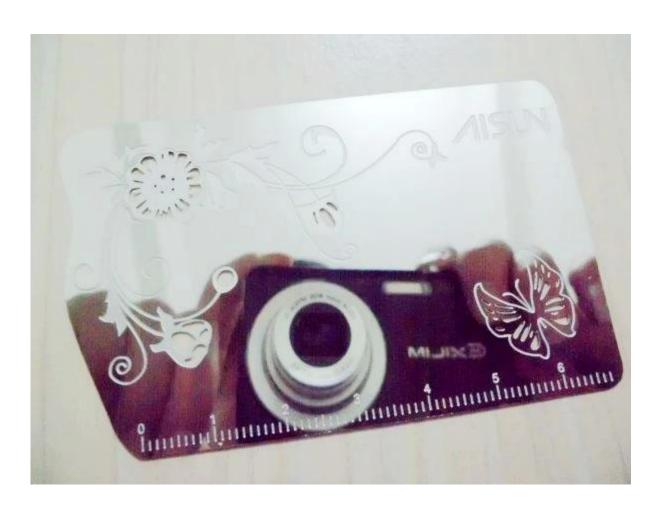

## Polished stainless metal cards

Polished stainless metal cards is metal card with size of 85\*54 mm, 80\*50 mm or by your custom design. The metal card is polished as your requirement, then the surface will look like mirror. Which makes the card more impressive.