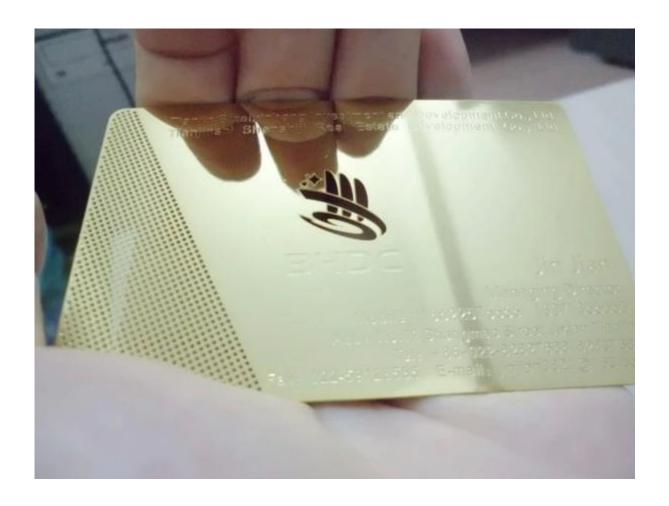

## Polished stainless metal cards

Polished stainless metal cards is metal card with size of 85\*54 mm, 80\*50 mm or by your custom design. The metal card is polished as your requirement, then the surface will look like mirror. Which makes the card more impressive.