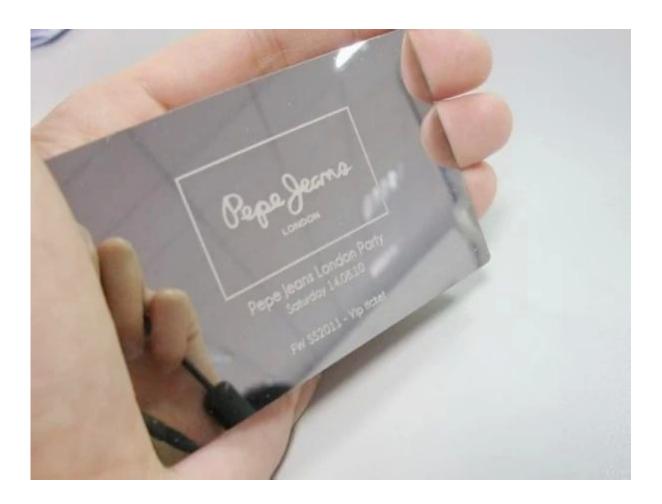

## Polished stainless metal cards

Polished stainless metal cards is metal card with size of 85\*54 mm, 80\*50 mm or by your custom design. The metal card is polished as your requirement, then the surface will look like mirror. Which makes the card more impressive.