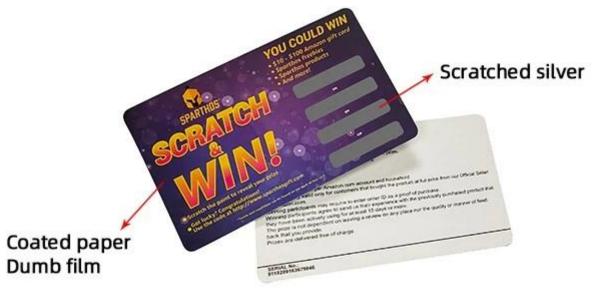

## **Product Description**

Scratch-off card is a normal card with coating covering the number and letter passwords, so we also can call them code covering card, account card.

Scratch-off card is a special presswork, manufacturers print the awards area and cover them with coating, when people scratch off this coating then can show awards area. Scratch off cards are widely used in market because they can be used simply and make a good impress for consumers.

Scratch-off card has good prospect with technology developing and variety of types. Now widely use in market has lottery card, rechargeable card, password card, consumer brochure and point card, etc.

For raw material of scratch off panel card we can use coated paper, ivory board paper, adhesive sticker, PVC etc. And coated paper with glossy surface and better for printing, that is why we use coated paper for this card many, of course ivory paper we also use but this paper front-side will highlight spot and just can print simple content backside and use rarely.