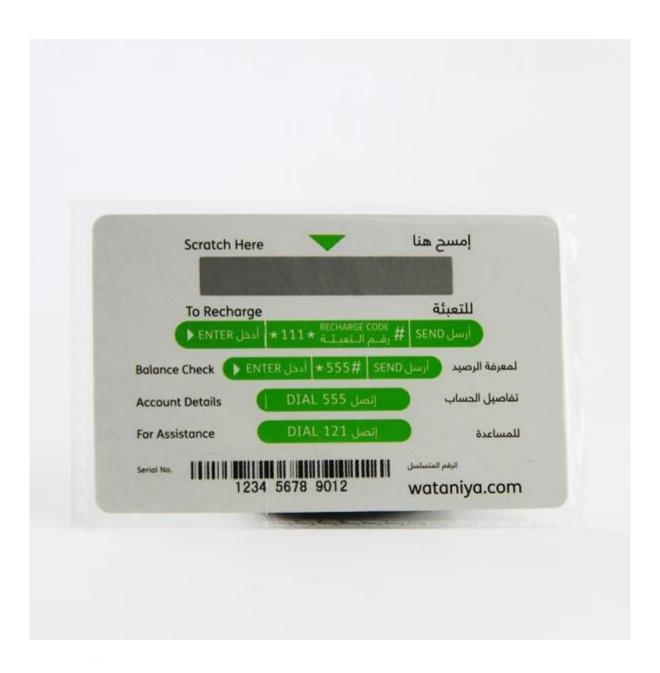

## **Product Description**

Scratch-off card is a normal card with coating covering the number and letter passwords, so we also can call them code covering card, account card.

Scratch-off card is a special presswork, manufacturers print the awards area and cover them with coating, when people scratch off this coating then can show awards area. Scratch off cards are widely used in market because they can be used simply and make a good impress for consumers.

Scratch-off card has good prospect with technology developing and variety of types. Now widely use in market has lottery card, rechargeable card, password card, consumer brochure and point card, etc.

For raw material of scratch off panel card we can use coated paper, ivory board paper, adhesive sticker, PVC etc. And coated paper with glossy surface and better for printing, that is why we use coated paper for this card many, of course ivory paper we also use but this paper front-side will highlight spot and just can print simple content backside and use rarely.