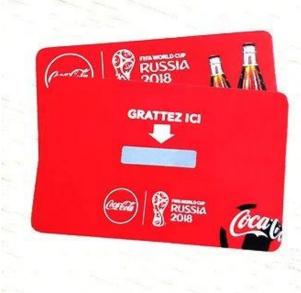

## **Product Description**

Scratch-off card is a normal card with coating covering the number and letter passwords, so we also can call them code covering card, account card.

Scratch-off card is a special presswork, manufacturers print the awards area and cover them with coating, when people scratch off this coating then can show awards area. Scratch off cards are widely used in market because they can be used simply and make a good impress for consumers.

Scratch-off card has good prospect with technology developing and variety of types. Now widely use in market has lottery card, rechargeable card, password card, consumer brochure and point card, etc.

For raw material of scratch off panel card we can use coated paper, ivory board paper, adhesive sticker, PVC etc. And coated paper with glossy surface and better for printing, that is why we use coated paper for this card many, of course ivory paper we also use but this paper front-side will highlight spot and just can print simple content backside and use rarely.