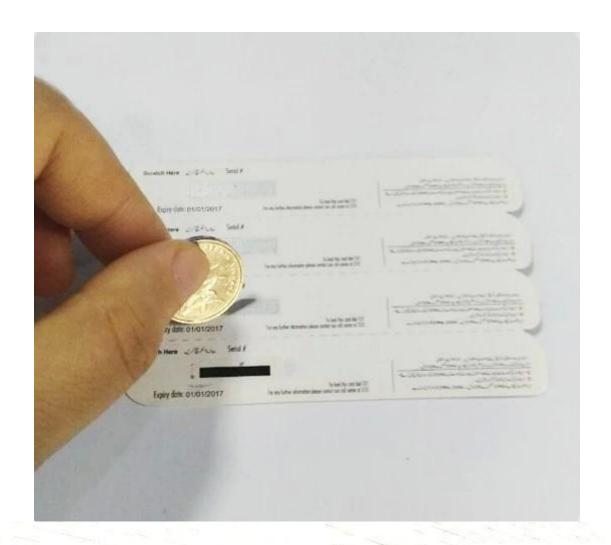

## **Product Description**

Scratch-off card is a normal card with coating covering the number and letter passwords, so we also can call them code covering card, account card.

Scratch-off card is a special presswork, manufacturers print the awards area and cover them with coating, when people scratch off this coating then can show awards area. Scratch off cards are widely used in market because they can be used simply and make a good impress for consumers.

Scratch-off card has good prospect with technology developing and variety of types. Now widely use in market has lottery card, rechargeable card, password card, consumer brochure and point card, etc.

For raw material of scratch off panel card we can use coated paper, ivory board paper, adhesive sticker, PVC etc. And coated paper with glossy surface and better for printing, that is why we use coated paper for this card many, of course ivory paper we also use but this paper front-side will highlight spot and just can print simple content backside and use rarely.