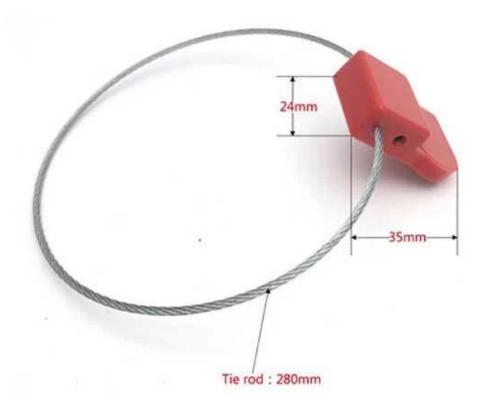

## **UHF Cable Ties Tag Specifications:**

| Material:       | ABS+Metal rope                                                   |
|-----------------|------------------------------------------------------------------|
| Frequency:      | LF 125Khz<br>HF 13.56Mhz<br>UHF 860-960MHZ                       |
| Size:           | 36*23*11mm, Metal rope 280mm, can be customized                  |
| Craft:          | Digit printing, offsetprinting, barcode, QR code, encoding, etc. |
| Supply Ability: | 40000000 Piece/Pieces per Month                                  |
| Sample:         | Free samples are available for testing                           |