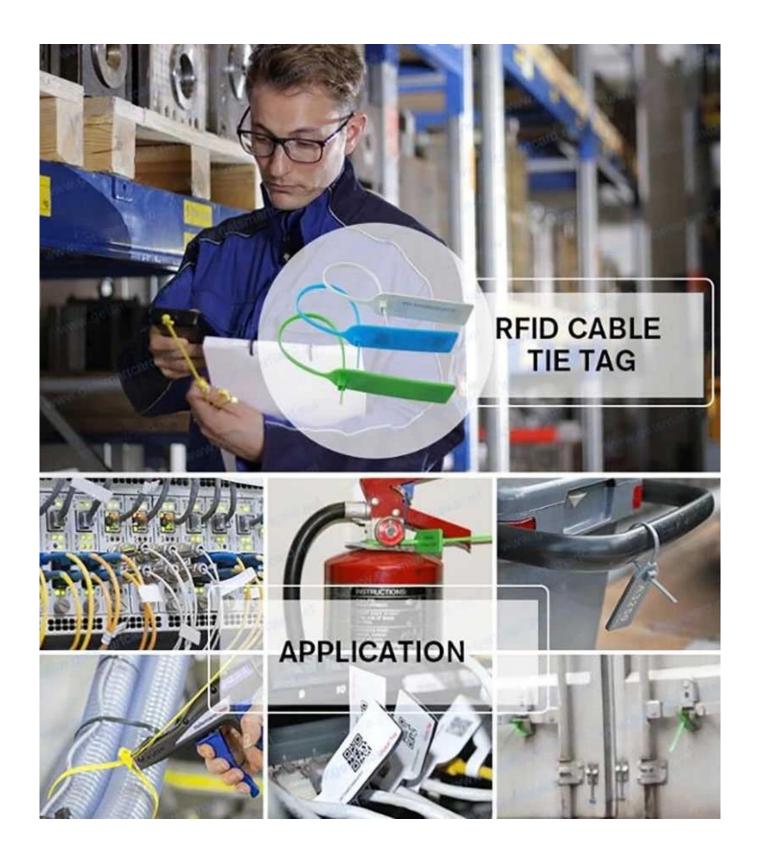

## **UHF Cable Ties Tag Specifications:**

| Material:       | ABS+Metal rope                                                   |
|-----------------|------------------------------------------------------------------|
| Frequency:      | LF 125Khz<br>HF 13.56Mhz<br>UHF 860-960MHZ                       |
| Size:           | 36*23*11mm, Metal rope 280mm, can be customized                  |
| Craft:          | Digit printing, offsetprinting, barcode, QR code, encoding, etc. |
| Supply Ability: | 40000000 Piece/Pieces per Month                                  |
| Sample:         | Free samples are available for testing                           |